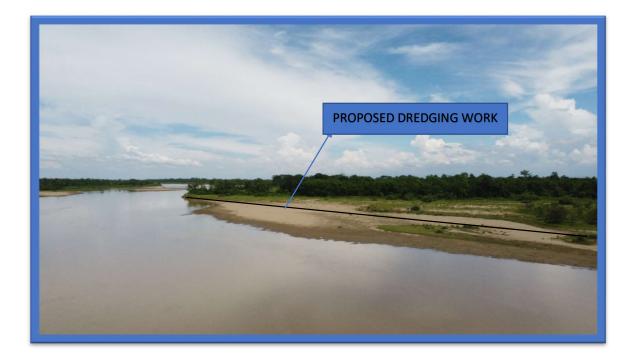

#### DREDGING PROPOSAL UNDER WATER RESOURCES DEPARTMENT

**ANNEXURE - I** 

| Sl. Name of division<br>no.   | Name of<br>river                                           | Location name                                                                                                                                  | Distance                                                                                                                                                                                                                                                                                                                   | Geo - location                                                                                                                                                                                                                                                                                                                                                                                                  |                                                                                                                                                                                                                                                                                                                                                                                                                                                                                                                                                                                                                                                                                                                                                                                                                                   | Average                                                                                                                                                                                                                                                                                                                                                                                                                                                                                                                                                                                                                                                                                                                                                                                                                                                                                                        | Average                                                                                                                                                                                                                                                                                                                                                                                                                                                                                                                                                                                                                                                                                                                                                                                                                                                                                                                                                                                                                                                                                                                                                                                                                                                                                                                                                                                                                                                                                                                                                                                                                                                                                                                                                                                                                                                                                                                                                                                                                                                                                                                                                                                                                                                                                                                                                                                                                                                                                                                                                                                                                                                                                                                                                                                                                                                                                                                                                                                                                                                                                                                                                                                                                                                                                                                                                                                                                                                                                                       | Nature of bed                                                                                                                                                                                                                                                                                                                                                                                                                                                                                                                                                                                                                                                                                                                                                                      | Location where the dredged                                                                                                                                                                                                                                                                                                                                                                                                                                                                                                                                                                                                                                                                                                                                                                                                                                                                        | Remarks                                                                                                                                                                                                                                                                                                                                                                                                                                                                                                                                                                                                                                                                                                                                                                                                                                                                                                                        |
|-------------------------------|------------------------------------------------------------|------------------------------------------------------------------------------------------------------------------------------------------------|----------------------------------------------------------------------------------------------------------------------------------------------------------------------------------------------------------------------------------------------------------------------------------------------------------------------------|-----------------------------------------------------------------------------------------------------------------------------------------------------------------------------------------------------------------------------------------------------------------------------------------------------------------------------------------------------------------------------------------------------------------|-----------------------------------------------------------------------------------------------------------------------------------------------------------------------------------------------------------------------------------------------------------------------------------------------------------------------------------------------------------------------------------------------------------------------------------------------------------------------------------------------------------------------------------------------------------------------------------------------------------------------------------------------------------------------------------------------------------------------------------------------------------------------------------------------------------------------------------|----------------------------------------------------------------------------------------------------------------------------------------------------------------------------------------------------------------------------------------------------------------------------------------------------------------------------------------------------------------------------------------------------------------------------------------------------------------------------------------------------------------------------------------------------------------------------------------------------------------------------------------------------------------------------------------------------------------------------------------------------------------------------------------------------------------------------------------------------------------------------------------------------------------|---------------------------------------------------------------------------------------------------------------------------------------------------------------------------------------------------------------------------------------------------------------------------------------------------------------------------------------------------------------------------------------------------------------------------------------------------------------------------------------------------------------------------------------------------------------------------------------------------------------------------------------------------------------------------------------------------------------------------------------------------------------------------------------------------------------------------------------------------------------------------------------------------------------------------------------------------------------------------------------------------------------------------------------------------------------------------------------------------------------------------------------------------------------------------------------------------------------------------------------------------------------------------------------------------------------------------------------------------------------------------------------------------------------------------------------------------------------------------------------------------------------------------------------------------------------------------------------------------------------------------------------------------------------------------------------------------------------------------------------------------------------------------------------------------------------------------------------------------------------------------------------------------------------------------------------------------------------------------------------------------------------------------------------------------------------------------------------------------------------------------------------------------------------------------------------------------------------------------------------------------------------------------------------------------------------------------------------------------------------------------------------------------------------------------------------------------------------------------------------------------------------------------------------------------------------------------------------------------------------------------------------------------------------------------------------------------------------------------------------------------------------------------------------------------------------------------------------------------------------------------------------------------------------------------------------------------------------------------------------------------------------------------------------------------------------------------------------------------------------------------------------------------------------------------------------------------------------------------------------------------------------------------------------------------------------------------------------------------------------------------------------------------------------------------------------------------------------------------------------------------------------|------------------------------------------------------------------------------------------------------------------------------------------------------------------------------------------------------------------------------------------------------------------------------------------------------------------------------------------------------------------------------------------------------------------------------------------------------------------------------------------------------------------------------------------------------------------------------------------------------------------------------------------------------------------------------------------------------------------------------------------------------------------------------------|---------------------------------------------------------------------------------------------------------------------------------------------------------------------------------------------------------------------------------------------------------------------------------------------------------------------------------------------------------------------------------------------------------------------------------------------------------------------------------------------------------------------------------------------------------------------------------------------------------------------------------------------------------------------------------------------------------------------------------------------------------------------------------------------------------------------------------------------------------------------------------------------------|--------------------------------------------------------------------------------------------------------------------------------------------------------------------------------------------------------------------------------------------------------------------------------------------------------------------------------------------------------------------------------------------------------------------------------------------------------------------------------------------------------------------------------------------------------------------------------------------------------------------------------------------------------------------------------------------------------------------------------------------------------------------------------------------------------------------------------------------------------------------------------------------------------------------------------|
|                               |                                                            |                                                                                                                                                |                                                                                                                                                                                                                                                                                                                            | From                                                                                                                                                                                                                                                                                                                                                                                                            | То                                                                                                                                                                                                                                                                                                                                                                                                                                                                                                                                                                                                                                                                                                                                                                                                                                | width                                                                                                                                                                                                                                                                                                                                                                                                                                                                                                                                                                                                                                                                                                                                                                                                                                                                                                          | Depth                                                                                                                                                                                                                                                                                                                                                                                                                                                                                                                                                                                                                                                                                                                                                                                                                                                                                                                                                                                                                                                                                                                                                                                                                                                                                                                                                                                                                                                                                                                                                                                                                                                                                                                                                                                                                                                                                                                                                                                                                                                                                                                                                                                                                                                                                                                                                                                                                                                                                                                                                                                                                                                                                                                                                                                                                                                                                                                                                                                                                                                                                                                                                                                                                                                                                                                                                                                                                                                                                                         | soil                                                                                                                                                                                                                                                                                                                                                                                                                                                                                                                                                                                                                                                                                                                                                                               | <i>meterial will be disposed with</i><br><i>co - ordinates</i>                                                                                                                                                                                                                                                                                                                                                                                                                                                                                                                                                                                                                                                                                                                                                                                                                                    |                                                                                                                                                                                                                                                                                                                                                                                                                                                                                                                                                                                                                                                                                                                                                                                                                                                                                                                                |
| 1 Mangaldoi W. R.<br>Division | Mangaldoi                                                  | Rambari bridge to<br>Brahmaputra                                                                                                               | 6.00 Km                                                                                                                                                                                                                                                                                                                    | 26° 27' 53.16" N                                                                                                                                                                                                                                                                                                                                                                                                | 26° 25' 22.75" N                                                                                                                                                                                                                                                                                                                                                                                                                                                                                                                                                                                                                                                                                                                                                                                                                  | 60 m                                                                                                                                                                                                                                                                                                                                                                                                                                                                                                                                                                                                                                                                                                                                                                                                                                                                                                           | 4.50 m                                                                                                                                                                                                                                                                                                                                                                                                                                                                                                                                                                                                                                                                                                                                                                                                                                                                                                                                                                                                                                                                                                                                                                                                                                                                                                                                                                                                                                                                                                                                                                                                                                                                                                                                                                                                                                                                                                                                                                                                                                                                                                                                                                                                                                                                                                                                                                                                                                                                                                                                                                                                                                                                                                                                                                                                                                                                                                                                                                                                                                                                                                                                                                                                                                                                                                                                                                                                                                                                                                        | Sandy Soil                                                                                                                                                                                                                                                                                                                                                                                                                                                                                                                                                                                                                                                                                                                                                                         | 26° 25' 45.80" N                                                                                                                                                                                                                                                                                                                                                                                                                                                                                                                                                                                                                                                                                                                                                                                                                                                                                  | Photographs<br>Enclosed                                                                                                                                                                                                                                                                                                                                                                                                                                                                                                                                                                                                                                                                                                                                                                                                                                                                                                        |
|                               |                                                            |                                                                                                                                                |                                                                                                                                                                                                                                                                                                                            | 92° 01' 02.18" E                                                                                                                                                                                                                                                                                                                                                                                                | 92°01'49.85" E                                                                                                                                                                                                                                                                                                                                                                                                                                                                                                                                                                                                                                                                                                                                                                                                                    |                                                                                                                                                                                                                                                                                                                                                                                                                                                                                                                                                                                                                                                                                                                                                                                                                                                                                                                |                                                                                                                                                                                                                                                                                                                                                                                                                                                                                                                                                                                                                                                                                                                                                                                                                                                                                                                                                                                                                                                                                                                                                                                                                                                                                                                                                                                                                                                                                                                                                                                                                                                                                                                                                                                                                                                                                                                                                                                                                                                                                                                                                                                                                                                                                                                                                                                                                                                                                                                                                                                                                                                                                                                                                                                                                                                                                                                                                                                                                                                                                                                                                                                                                                                                                                                                                                                                                                                                                                               |                                                                                                                                                                                                                                                                                                                                                                                                                                                                                                                                                                                                                                                                                                                                                                                    | 92° 00' 58.10" E                                                                                                                                                                                                                                                                                                                                                                                                                                                                                                                                                                                                                                                                                                                                                                                                                                                                                  |                                                                                                                                                                                                                                                                                                                                                                                                                                                                                                                                                                                                                                                                                                                                                                                                                                                                                                                                |
| 2                             | Dhansiri                                                   | Bargara bagicha to                                                                                                                             | 9.50 Km                                                                                                                                                                                                                                                                                                                    | 26° 38' 20.48" N                                                                                                                                                                                                                                                                                                                                                                                                | 26° 34' 06.53" N                                                                                                                                                                                                                                                                                                                                                                                                                                                                                                                                                                                                                                                                                                                                                                                                                  | 350 m                                                                                                                                                                                                                                                                                                                                                                                                                                                                                                                                                                                                                                                                                                                                                                                                                                                                                                          | 3.50 m                                                                                                                                                                                                                                                                                                                                                                                                                                                                                                                                                                                                                                                                                                                                                                                                                                                                                                                                                                                                                                                                                                                                                                                                                                                                                                                                                                                                                                                                                                                                                                                                                                                                                                                                                                                                                                                                                                                                                                                                                                                                                                                                                                                                                                                                                                                                                                                                                                                                                                                                                                                                                                                                                                                                                                                                                                                                                                                                                                                                                                                                                                                                                                                                                                                                                                                                                                                                                                                                                                        | River Silt                                                                                                                                                                                                                                                                                                                                                                                                                                                                                                                                                                                                                                                                                                                                                                         | 26° 35' 58.60" N                                                                                                                                                                                                                                                                                                                                                                                                                                                                                                                                                                                                                                                                                                                                                                                                                                                                                  | Photographs                                                                                                                                                                                                                                                                                                                                                                                                                                                                                                                                                                                                                                                                                                                                                                                                                                                                                                                    |
|                               |                                                            | Sialmari                                                                                                                                       |                                                                                                                                                                                                                                                                                                                            | 92° 15' 28.11" E                                                                                                                                                                                                                                                                                                                                                                                                | 92° 15' 52.57" E                                                                                                                                                                                                                                                                                                                                                                                                                                                                                                                                                                                                                                                                                                                                                                                                                  |                                                                                                                                                                                                                                                                                                                                                                                                                                                                                                                                                                                                                                                                                                                                                                                                                                                                                                                |                                                                                                                                                                                                                                                                                                                                                                                                                                                                                                                                                                                                                                                                                                                                                                                                                                                                                                                                                                                                                                                                                                                                                                                                                                                                                                                                                                                                                                                                                                                                                                                                                                                                                                                                                                                                                                                                                                                                                                                                                                                                                                                                                                                                                                                                                                                                                                                                                                                                                                                                                                                                                                                                                                                                                                                                                                                                                                                                                                                                                                                                                                                                                                                                                                                                                                                                                                                                                                                                                                               |                                                                                                                                                                                                                                                                                                                                                                                                                                                                                                                                                                                                                                                                                                                                                                                    | 92° 17' 39.00" E                                                                                                                                                                                                                                                                                                                                                                                                                                                                                                                                                                                                                                                                                                                                                                                                                                                                                  | Enclosed                                                                                                                                                                                                                                                                                                                                                                                                                                                                                                                                                                                                                                                                                                                                                                                                                                                                                                                       |
| 3 Dibrugarh W. R.<br>Division | Kundil                                                     | Gurung basti                                                                                                                                   | 2.20 Km                                                                                                                                                                                                                                                                                                                    | 27° 54' 14.87" N                                                                                                                                                                                                                                                                                                                                                                                                | 27° 53' 27.15" N                                                                                                                                                                                                                                                                                                                                                                                                                                                                                                                                                                                                                                                                                                                                                                                                                  | 2.5 Km                                                                                                                                                                                                                                                                                                                                                                                                                                                                                                                                                                                                                                                                                                                                                                                                                                                                                                         | 4.00 m                                                                                                                                                                                                                                                                                                                                                                                                                                                                                                                                                                                                                                                                                                                                                                                                                                                                                                                                                                                                                                                                                                                                                                                                                                                                                                                                                                                                                                                                                                                                                                                                                                                                                                                                                                                                                                                                                                                                                                                                                                                                                                                                                                                                                                                                                                                                                                                                                                                                                                                                                                                                                                                                                                                                                                                                                                                                                                                                                                                                                                                                                                                                                                                                                                                                                                                                                                                                                                                                                                        | Soil Component                                                                                                                                                                                                                                                                                                                                                                                                                                                                                                                                                                                                                                                                                                                                                                     | 27° 53' 15.83" N                                                                                                                                                                                                                                                                                                                                                                                                                                                                                                                                                                                                                                                                                                                                                                                                                                                                                  | Photographs                                                                                                                                                                                                                                                                                                                                                                                                                                                                                                                                                                                                                                                                                                                                                                                                                                                                                                                    |
|                               |                                                            |                                                                                                                                                |                                                                                                                                                                                                                                                                                                                            | 95° 47' 21.43" E                                                                                                                                                                                                                                                                                                                                                                                                | 95° 46' 36.83" E                                                                                                                                                                                                                                                                                                                                                                                                                                                                                                                                                                                                                                                                                                                                                                                                                  | 1                                                                                                                                                                                                                                                                                                                                                                                                                                                                                                                                                                                                                                                                                                                                                                                                                                                                                                              |                                                                                                                                                                                                                                                                                                                                                                                                                                                                                                                                                                                                                                                                                                                                                                                                                                                                                                                                                                                                                                                                                                                                                                                                                                                                                                                                                                                                                                                                                                                                                                                                                                                                                                                                                                                                                                                                                                                                                                                                                                                                                                                                                                                                                                                                                                                                                                                                                                                                                                                                                                                                                                                                                                                                                                                                                                                                                                                                                                                                                                                                                                                                                                                                                                                                                                                                                                                                                                                                                                               | is 50% Sand, 40                                                                                                                                                                                                                                                                                                                                                                                                                                                                                                                                                                                                                                                                                                                                                                    | 95° 46' 12.95" E                                                                                                                                                                                                                                                                                                                                                                                                                                                                                                                                                                                                                                                                                                                                                                                                                                                                                  | Enclosed                                                                                                                                                                                                                                                                                                                                                                                                                                                                                                                                                                                                                                                                                                                                                                                                                                                                                                                       |
| 4                             | Kundil                                                     | 8th Mile                                                                                                                                       | 2.00 Km                                                                                                                                                                                                                                                                                                                    | 27° 52' 51.61" N                                                                                                                                                                                                                                                                                                                                                                                                | 27° 52' 03.35" N                                                                                                                                                                                                                                                                                                                                                                                                                                                                                                                                                                                                                                                                                                                                                                                                                  | 250                                                                                                                                                                                                                                                                                                                                                                                                                                                                                                                                                                                                                                                                                                                                                                                                                                                                                                            | 1.00 m                                                                                                                                                                                                                                                                                                                                                                                                                                                                                                                                                                                                                                                                                                                                                                                                                                                                                                                                                                                                                                                                                                                                                                                                                                                                                                                                                                                                                                                                                                                                                                                                                                                                                                                                                                                                                                                                                                                                                                                                                                                                                                                                                                                                                                                                                                                                                                                                                                                                                                                                                                                                                                                                                                                                                                                                                                                                                                                                                                                                                                                                                                                                                                                                                                                                                                                                                                                                                                                                                                        | Soil Component                                                                                                                                                                                                                                                                                                                                                                                                                                                                                                                                                                                                                                                                                                                                                                     | 27° 52' 27.67" N                                                                                                                                                                                                                                                                                                                                                                                                                                                                                                                                                                                                                                                                                                                                                                                                                                                                                  | Photographs                                                                                                                                                                                                                                                                                                                                                                                                                                                                                                                                                                                                                                                                                                                                                                                                                                                                                                                    |
|                               |                                                            |                                                                                                                                                |                                                                                                                                                                                                                                                                                                                            | 95° 46' 06.26" E                                                                                                                                                                                                                                                                                                                                                                                                | 95° 45' 32.35" E                                                                                                                                                                                                                                                                                                                                                                                                                                                                                                                                                                                                                                                                                                                                                                                                                  | 550 m                                                                                                                                                                                                                                                                                                                                                                                                                                                                                                                                                                                                                                                                                                                                                                                                                                                                                                          | 4.00 III                                                                                                                                                                                                                                                                                                                                                                                                                                                                                                                                                                                                                                                                                                                                                                                                                                                                                                                                                                                                                                                                                                                                                                                                                                                                                                                                                                                                                                                                                                                                                                                                                                                                                                                                                                                                                                                                                                                                                                                                                                                                                                                                                                                                                                                                                                                                                                                                                                                                                                                                                                                                                                                                                                                                                                                                                                                                                                                                                                                                                                                                                                                                                                                                                                                                                                                                                                                                                                                                                                      | is 50% Sand, 40                                                                                                                                                                                                                                                                                                                                                                                                                                                                                                                                                                                                                                                                                                                                                                    | 95° 46' 3.67" E                                                                                                                                                                                                                                                                                                                                                                                                                                                                                                                                                                                                                                                                                                                                                                                                                                                                                   | Enclosed                                                                                                                                                                                                                                                                                                                                                                                                                                                                                                                                                                                                                                                                                                                                                                                                                                                                                                                       |
| 5                             | Kundil                                                     | From D/S of 8th<br>Mile RCC bridge to                                                                                                          | 7.30 Km                                                                                                                                                                                                                                                                                                                    | 27°51'45.72"N                                                                                                                                                                                                                                                                                                                                                                                                   | 27°50'17.63"N                                                                                                                                                                                                                                                                                                                                                                                                                                                                                                                                                                                                                                                                                                                                                                                                                     | - 350 m                                                                                                                                                                                                                                                                                                                                                                                                                                                                                                                                                                                                                                                                                                                                                                                                                                                                                                        | 3.50 m                                                                                                                                                                                                                                                                                                                                                                                                                                                                                                                                                                                                                                                                                                                                                                                                                                                                                                                                                                                                                                                                                                                                                                                                                                                                                                                                                                                                                                                                                                                                                                                                                                                                                                                                                                                                                                                                                                                                                                                                                                                                                                                                                                                                                                                                                                                                                                                                                                                                                                                                                                                                                                                                                                                                                                                                                                                                                                                                                                                                                                                                                                                                                                                                                                                                                                                                                                                                                                                                                                        | Soil Component<br>is 50% Sand, 40                                                                                                                                                                                                                                                                                                                                                                                                                                                                                                                                                                                                                                                                                                                                                  | 27° 51' 43.33" N                                                                                                                                                                                                                                                                                                                                                                                                                                                                                                                                                                                                                                                                                                                                                                                                                                                                                  | Photographs<br>Enclosed                                                                                                                                                                                                                                                                                                                                                                                                                                                                                                                                                                                                                                                                                                                                                                                                                                                                                                        |
|                               |                                                            |                                                                                                                                                |                                                                                                                                                                                                                                                                                                                            | 95°44'59.39"E                                                                                                                                                                                                                                                                                                                                                                                                   | 95°41'24.60"E                                                                                                                                                                                                                                                                                                                                                                                                                                                                                                                                                                                                                                                                                                                                                                                                                     |                                                                                                                                                                                                                                                                                                                                                                                                                                                                                                                                                                                                                                                                                                                                                                                                                                                                                                                |                                                                                                                                                                                                                                                                                                                                                                                                                                                                                                                                                                                                                                                                                                                                                                                                                                                                                                                                                                                                                                                                                                                                                                                                                                                                                                                                                                                                                                                                                                                                                                                                                                                                                                                                                                                                                                                                                                                                                                                                                                                                                                                                                                                                                                                                                                                                                                                                                                                                                                                                                                                                                                                                                                                                                                                                                                                                                                                                                                                                                                                                                                                                                                                                                                                                                                                                                                                                                                                                                                               |                                                                                                                                                                                                                                                                                                                                                                                                                                                                                                                                                                                                                                                                                                                                                                                    | 27°50'32.44"N                                                                                                                                                                                                                                                                                                                                                                                                                                                                                                                                                                                                                                                                                                                                                                                                                                                                                     |                                                                                                                                                                                                                                                                                                                                                                                                                                                                                                                                                                                                                                                                                                                                                                                                                                                                                                                                |
| 7                             | Kundil                                                     | Na-Lakhimpuria                                                                                                                                 | 2.00 Km                                                                                                                                                                                                                                                                                                                    | 27°55'38.65"N                                                                                                                                                                                                                                                                                                                                                                                                   | 27°54'48.17"N                                                                                                                                                                                                                                                                                                                                                                                                                                                                                                                                                                                                                                                                                                                                                                                                                     | 400 m                                                                                                                                                                                                                                                                                                                                                                                                                                                                                                                                                                                                                                                                                                                                                                                                                                                                                                          | 3.50 m                                                                                                                                                                                                                                                                                                                                                                                                                                                                                                                                                                                                                                                                                                                                                                                                                                                                                                                                                                                                                                                                                                                                                                                                                                                                                                                                                                                                                                                                                                                                                                                                                                                                                                                                                                                                                                                                                                                                                                                                                                                                                                                                                                                                                                                                                                                                                                                                                                                                                                                                                                                                                                                                                                                                                                                                                                                                                                                                                                                                                                                                                                                                                                                                                                                                                                                                                                                                                                                                                                        | Soil Component<br>is 50% Sand, 40                                                                                                                                                                                                                                                                                                                                                                                                                                                                                                                                                                                                                                                                                                                                                  | 27° 55' 2.95" N                                                                                                                                                                                                                                                                                                                                                                                                                                                                                                                                                                                                                                                                                                                                                                                                                                                                                   | Photographs<br>Enclosed                                                                                                                                                                                                                                                                                                                                                                                                                                                                                                                                                                                                                                                                                                                                                                                                                                                                                                        |
|                               |                                                            |                                                                                                                                                |                                                                                                                                                                                                                                                                                                                            |                                                                                                                                                                                                                                                                                                                                                                                                                 |                                                                                                                                                                                                                                                                                                                                                                                                                                                                                                                                                                                                                                                                                                                                                                                                                                   |                                                                                                                                                                                                                                                                                                                                                                                                                                                                                                                                                                                                                                                                                                                                                                                                                                                                                                                |                                                                                                                                                                                                                                                                                                                                                                                                                                                                                                                                                                                                                                                                                                                                                                                                                                                                                                                                                                                                                                                                                                                                                                                                                                                                                                                                                                                                                                                                                                                                                                                                                                                                                                                                                                                                                                                                                                                                                                                                                                                                                                                                                                                                                                                                                                                                                                                                                                                                                                                                                                                                                                                                                                                                                                                                                                                                                                                                                                                                                                                                                                                                                                                                                                                                                                                                                                                                                                                                                                               |                                                                                                                                                                                                                                                                                                                                                                                                                                                                                                                                                                                                                                                                                                                                                                                    | 95° 47' 58.86" E                                                                                                                                                                                                                                                                                                                                                                                                                                                                                                                                                                                                                                                                                                                                                                                                                                                                                  |                                                                                                                                                                                                                                                                                                                                                                                                                                                                                                                                                                                                                                                                                                                                                                                                                                                                                                                                |
|                               | Buridehing                                                 | Barphakial                                                                                                                                     | 1.60 Km                                                                                                                                                                                                                                                                                                                    |                                                                                                                                                                                                                                                                                                                                                                                                                 |                                                                                                                                                                                                                                                                                                                                                                                                                                                                                                                                                                                                                                                                                                                                                                                                                                   | 105 m                                                                                                                                                                                                                                                                                                                                                                                                                                                                                                                                                                                                                                                                                                                                                                                                                                                                                                          | 6 m                                                                                                                                                                                                                                                                                                                                                                                                                                                                                                                                                                                                                                                                                                                                                                                                                                                                                                                                                                                                                                                                                                                                                                                                                                                                                                                                                                                                                                                                                                                                                                                                                                                                                                                                                                                                                                                                                                                                                                                                                                                                                                                                                                                                                                                                                                                                                                                                                                                                                                                                                                                                                                                                                                                                                                                                                                                                                                                                                                                                                                                                                                                                                                                                                                                                                                                                                                                                                                                                                                           | -                                                                                                                                                                                                                                                                                                                                                                                                                                                                                                                                                                                                                                                                                                                                                                                  |                                                                                                                                                                                                                                                                                                                                                                                                                                                                                                                                                                                                                                                                                                                                                                                                                                                                                                   | Photographs                                                                                                                                                                                                                                                                                                                                                                                                                                                                                                                                                                                                                                                                                                                                                                                                                                                                                                                    |
|                               |                                                            |                                                                                                                                                |                                                                                                                                                                                                                                                                                                                            |                                                                                                                                                                                                                                                                                                                                                                                                                 |                                                                                                                                                                                                                                                                                                                                                                                                                                                                                                                                                                                                                                                                                                                                                                                                                                   |                                                                                                                                                                                                                                                                                                                                                                                                                                                                                                                                                                                                                                                                                                                                                                                                                                                                                                                |                                                                                                                                                                                                                                                                                                                                                                                                                                                                                                                                                                                                                                                                                                                                                                                                                                                                                                                                                                                                                                                                                                                                                                                                                                                                                                                                                                                                                                                                                                                                                                                                                                                                                                                                                                                                                                                                                                                                                                                                                                                                                                                                                                                                                                                                                                                                                                                                                                                                                                                                                                                                                                                                                                                                                                                                                                                                                                                                                                                                                                                                                                                                                                                                                                                                                                                                                                                                                                                                                                               |                                                                                                                                                                                                                                                                                                                                                                                                                                                                                                                                                                                                                                                                                                                                                                                    |                                                                                                                                                                                                                                                                                                                                                                                                                                                                                                                                                                                                                                                                                                                                                                                                                                                                                                   | Enclosed                                                                                                                                                                                                                                                                                                                                                                                                                                                                                                                                                                                                                                                                                                                                                                                                                                                                                                                       |
| 8                             | Buridehing                                                 | Tingrai Nepali                                                                                                                                 | 2.30 Km                                                                                                                                                                                                                                                                                                                    |                                                                                                                                                                                                                                                                                                                                                                                                                 |                                                                                                                                                                                                                                                                                                                                                                                                                                                                                                                                                                                                                                                                                                                                                                                                                                   | 130 m                                                                                                                                                                                                                                                                                                                                                                                                                                                                                                                                                                                                                                                                                                                                                                                                                                                                                                          | 6 m                                                                                                                                                                                                                                                                                                                                                                                                                                                                                                                                                                                                                                                                                                                                                                                                                                                                                                                                                                                                                                                                                                                                                                                                                                                                                                                                                                                                                                                                                                                                                                                                                                                                                                                                                                                                                                                                                                                                                                                                                                                                                                                                                                                                                                                                                                                                                                                                                                                                                                                                                                                                                                                                                                                                                                                                                                                                                                                                                                                                                                                                                                                                                                                                                                                                                                                                                                                                                                                                                                           | _                                                                                                                                                                                                                                                                                                                                                                                                                                                                                                                                                                                                                                                                                                                                                                                  |                                                                                                                                                                                                                                                                                                                                                                                                                                                                                                                                                                                                                                                                                                                                                                                                                                                                                                   | Photographs                                                                                                                                                                                                                                                                                                                                                                                                                                                                                                                                                                                                                                                                                                                                                                                                                                                                                                                    |
|                               |                                                            |                                                                                                                                                |                                                                                                                                                                                                                                                                                                                            |                                                                                                                                                                                                                                                                                                                                                                                                                 |                                                                                                                                                                                                                                                                                                                                                                                                                                                                                                                                                                                                                                                                                                                                                                                                                                   |                                                                                                                                                                                                                                                                                                                                                                                                                                                                                                                                                                                                                                                                                                                                                                                                                                                                                                                |                                                                                                                                                                                                                                                                                                                                                                                                                                                                                                                                                                                                                                                                                                                                                                                                                                                                                                                                                                                                                                                                                                                                                                                                                                                                                                                                                                                                                                                                                                                                                                                                                                                                                                                                                                                                                                                                                                                                                                                                                                                                                                                                                                                                                                                                                                                                                                                                                                                                                                                                                                                                                                                                                                                                                                                                                                                                                                                                                                                                                                                                                                                                                                                                                                                                                                                                                                                                                                                                                                               | · · ·                                                                                                                                                                                                                                                                                                                                                                                                                                                                                                                                                                                                                                                                                                                                                                              |                                                                                                                                                                                                                                                                                                                                                                                                                                                                                                                                                                                                                                                                                                                                                                                                                                                                                                   | Enclosed                                                                                                                                                                                                                                                                                                                                                                                                                                                                                                                                                                                                                                                                                                                                                                                                                                                                                                                       |
| 9                             | Buridehing                                                 | 2 no. Dehinghulla                                                                                                                              | 2.50 Km                                                                                                                                                                                                                                                                                                                    |                                                                                                                                                                                                                                                                                                                                                                                                                 |                                                                                                                                                                                                                                                                                                                                                                                                                                                                                                                                                                                                                                                                                                                                                                                                                                   | 125 m                                                                                                                                                                                                                                                                                                                                                                                                                                                                                                                                                                                                                                                                                                                                                                                                                                                                                                          | 8 m                                                                                                                                                                                                                                                                                                                                                                                                                                                                                                                                                                                                                                                                                                                                                                                                                                                                                                                                                                                                                                                                                                                                                                                                                                                                                                                                                                                                                                                                                                                                                                                                                                                                                                                                                                                                                                                                                                                                                                                                                                                                                                                                                                                                                                                                                                                                                                                                                                                                                                                                                                                                                                                                                                                                                                                                                                                                                                                                                                                                                                                                                                                                                                                                                                                                                                                                                                                                                                                                                                           | _                                                                                                                                                                                                                                                                                                                                                                                                                                                                                                                                                                                                                                                                                                                                                                                  |                                                                                                                                                                                                                                                                                                                                                                                                                                                                                                                                                                                                                                                                                                                                                                                                                                                                                                   | Photographs                                                                                                                                                                                                                                                                                                                                                                                                                                                                                                                                                                                                                                                                                                                                                                                                                                                                                                                    |
|                               |                                                            |                                                                                                                                                |                                                                                                                                                                                                                                                                                                                            |                                                                                                                                                                                                                                                                                                                                                                                                                 |                                                                                                                                                                                                                                                                                                                                                                                                                                                                                                                                                                                                                                                                                                                                                                                                                                   |                                                                                                                                                                                                                                                                                                                                                                                                                                                                                                                                                                                                                                                                                                                                                                                                                                                                                                                |                                                                                                                                                                                                                                                                                                                                                                                                                                                                                                                                                                                                                                                                                                                                                                                                                                                                                                                                                                                                                                                                                                                                                                                                                                                                                                                                                                                                                                                                                                                                                                                                                                                                                                                                                                                                                                                                                                                                                                                                                                                                                                                                                                                                                                                                                                                                                                                                                                                                                                                                                                                                                                                                                                                                                                                                                                                                                                                                                                                                                                                                                                                                                                                                                                                                                                                                                                                                                                                                                                               | · · · · · ·                                                                                                                                                                                                                                                                                                                                                                                                                                                                                                                                                                                                                                                                                                                                                                        |                                                                                                                                                                                                                                                                                                                                                                                                                                                                                                                                                                                                                                                                                                                                                                                                                                                                                                   | Enclosed                                                                                                                                                                                                                                                                                                                                                                                                                                                                                                                                                                                                                                                                                                                                                                                                                                                                                                                       |
| 10 Dhemaji W. R.              | Gainadi                                                    | ē                                                                                                                                              | 7.80 Km                                                                                                                                                                                                                                                                                                                    |                                                                                                                                                                                                                                                                                                                                                                                                                 |                                                                                                                                                                                                                                                                                                                                                                                                                                                                                                                                                                                                                                                                                                                                                                                                                                   | 50 m                                                                                                                                                                                                                                                                                                                                                                                                                                                                                                                                                                                                                                                                                                                                                                                                                                                                                                           | 3.50m                                                                                                                                                                                                                                                                                                                                                                                                                                                                                                                                                                                                                                                                                                                                                                                                                                                                                                                                                                                                                                                                                                                                                                                                                                                                                                                                                                                                                                                                                                                                                                                                                                                                                                                                                                                                                                                                                                                                                                                                                                                                                                                                                                                                                                                                                                                                                                                                                                                                                                                                                                                                                                                                                                                                                                                                                                                                                                                                                                                                                                                                                                                                                                                                                                                                                                                                                                                                                                                                                                         | Sandy soil                                                                                                                                                                                                                                                                                                                                                                                                                                                                                                                                                                                                                                                                                                                                                                         | e                                                                                                                                                                                                                                                                                                                                                                                                                                                                                                                                                                                                                                                                                                                                                                                                                                                                                                 | Photographs                                                                                                                                                                                                                                                                                                                                                                                                                                                                                                                                                                                                                                                                                                                                                                                                                                                                                                                    |
|                               |                                                            | Noridnai river                                                                                                                                 |                                                                                                                                                                                                                                                                                                                            | 94° 39' 30.53" E                                                                                                                                                                                                                                                                                                                                                                                                | 94° 39' 30.53" E                                                                                                                                                                                                                                                                                                                                                                                                                                                                                                                                                                                                                                                                                                                                                                                                                  |                                                                                                                                                                                                                                                                                                                                                                                                                                                                                                                                                                                                                                                                                                                                                                                                                                                                                                                |                                                                                                                                                                                                                                                                                                                                                                                                                                                                                                                                                                                                                                                                                                                                                                                                                                                                                                                                                                                                                                                                                                                                                                                                                                                                                                                                                                                                                                                                                                                                                                                                                                                                                                                                                                                                                                                                                                                                                                                                                                                                                                                                                                                                                                                                                                                                                                                                                                                                                                                                                                                                                                                                                                                                                                                                                                                                                                                                                                                                                                                                                                                                                                                                                                                                                                                                                                                                                                                                                                               |                                                                                                                                                                                                                                                                                                                                                                                                                                                                                                                                                                                                                                                                                                                                                                                    | from co-ordinate 27° 33' 33.20"<br>N ,94° 39' 39.24" E to 27° 29'<br>50.05" N, 94° 38' 34.95" E and<br>on R/B from Co-ordinate 27°<br>33' 41.50" N ,94° 39' 18.42" E<br>to 27° 29' 54.37" N, 94°                                                                                                                                                                                                                                                                                                                                                                                                                                                                                                                                                                                                                                                                                                  | Enclosed                                                                                                                                                                                                                                                                                                                                                                                                                                                                                                                                                                                                                                                                                                                                                                                                                                                                                                                       |
|                               | Mangaldoi W. R.<br>Division<br>Dibrugarh W. R.<br>Division | riverMangaldoi W. R.<br>DivisionMangaldoiDibrugarh W. R.<br>DivisionKundilKundilKundilKundilBuridehingBuridehingBuridehingDhemaji W. R.Gainadi | riverMangaldoi W. R.<br>DivisionMangaldoiRambari bridge to<br>BrahmaputraDibrusionDhansiriBargara bagicha to<br>SialmariDibrugarh W. R.<br>DivisionKundilGurung bastiKundilKth MileKundilFrom D/S of 8th<br>Mile RCC bridge toKundilBarphakialBuridehingBarphakialBuridehingTingrai NepaliDhemaji W. R.GainadiNH Bridge to | riverMangaldoi W. R.<br>DivisionMangaldoiRambari bridge to<br>Brahmaputra6.00 KmDibrugarh W. R.<br>DivisionDhansiriBargara bagicha to<br>Sialmari9.50 KmDibrugarh W. R.<br>DivisionKundilGurung basti2.20 KmKundilSth Mile2.00 KmKundilFrom D/S of 8th<br>Mile RCC bridge to7.30 KmKundilNa-Lakhimpuria2.00 KmBuridehingBarphakial1.60 KmBuridehingTingrai Nepali2.30 KmDhemaji W. R.GainadiNH Bridge to7.80 Km | river From   Mangaldoi W. R.<br>Division Mangaldoi Rambari bridge to<br>Brahmaputra 6.00 Km 26° 27' 53.16" N   Division Dhansiri Bargara bagicha to<br>Sialmari 9.50 Km 26° 38' 20.48" N   Dibrugarh W. R.<br>Division Kundil Gurung basti 2.20 Km 27° 54' 14.87" N   Mangaldoi Sth Mile 2.00 Km 27° 52' 51.61" N 95° 47' 21.43" E   Kundil Bth Mile 2.00 Km 27° 51' 45.72"N 95° 46' 06.26" E   Kundil From D/S of 8th<br>Mile RCC bridge to 7.30 Km 27° 55' 38.65"N 95° 44' 59.39"E   Rundil Na-Lakhimpuria 2.00 Km 27° 55' 38.65"N 95° 42' 46.88" E   Buridehing Barphakial 1.60 Km 27° 51' 17.21" N 95° 42' 46.88" E   Buridehing Tingrai Nepali 2.30 Km 27° 19' 38.22" N 95° 12' 22.84" E   Buridehing Tingrai Nepali 2.50 Km 27° 19' 35.51" N 95° 06' 06.94" E   Dhemaji W. R. Gainadi NH Bridge to 7.80 Km 27° 33' 38.43" N | river From To   Mangaldoi W. R.<br>Division Mangaldoi Rambari bridge to<br>Brahmaputra 6.00 Km 26° 27' 53.16" N 26° 25' 22.75" N   Dhansiri Bargara bagicha to<br>Sialmari 9.50 Km 26° 38' 20.48" N 26° 34' 06.53" N   Dibrugarh W. R. Kundil Gurung basti 2.20 Km 27° 54' 14.87" N 27° 53' 27.15" N   Dibrugarh W. R. Kundil Buride basi 2.20 Km 27° 52' 51.61" N 27° 53' 27.15" N   Division Kundil Bth Mile 2.00 Km 27° 52' 51.61" N 27° 52' 03.35" N   So <sup>5</sup> 47' 21.43" E 95° 46' 36.83" E 5° 46' 06.26" E 95° 45' 32.35" E 27° 51' 45.72" N   Kundil From D/S of 8th<br>Mile RCC bridge to 7.30 Km 27° 51' 45.72" N 27° 50' 17.63" N   95° 44' 59.39"E 95° 41' 24.60" E 27° 51' 38.65" N 27° 54' 48.17" N 95° 44' 239.51" E   Rundil Na-Lakhimpuria 2.00 Km 27° 51' 38.65" N 27° 51' 43.73" N   95° 41' 24.60" E 95° 41' 24.60" E 95° 42' 44.73" E 95° 42' 44.73" E   Buridehing Tingrai Nepali | river From To width   Mangaldoi W. R.<br>Division Mangaldoi Rambari bridge to<br>Brahmaputra 6.00 Km 26° 27' 53.16" N 26° 25' 22.75" N 60 m   92° 01' 02.18" E 92° 01' 49.85" E 92° 01' 49.85" E 92° 10' 49.85" E 92° 10' 49.85" E 92° 15' 52.57" E 00 m   Dibrugarh W. R.<br>Division Kundil Gurung basti 2.20 Km 27° 54' 14.87" N 27° 53' 27.15" N 2.5 Km   Kundil Sth Mile 2.00 Km 27° 52' 14.37" E 95° 46' 36.83" E 350 m   Kundil From D/S of 8th<br>Mile RCC bridge to 7.30 Km 27° 55' 145.72" N 27° 50' 17.63" N 350 m   Buridehing Barphakial 1.60 Km 27° 51' 45.72" N 27° 50' 17.63" N 350 m   Buridehing Barphakial 1.60 Km 27° 51' 45.72" N 27° 51' 44.00" E 350 m   Buridehing Barphakial 1.60 Km 27° 51' 45.72" N 27° 51' 45.72" N 350 m   Buridehing Tingrai Nepali 2.00 Km 27° 51' 35.0" N 27° 51' 45.73" N <td< td=""><td>river From To width Depth   Mangaldoi W. R.<br/>Division Mangaldoi Rambari bridge to<br/>Brahmaputra 6.00 Km 26° 27' 53.16" N 26° 25' 22.75" N 60 m 4.50 m   Division Dhansiri Bargara bagicha to<br/>Sialmari 9.50 Km 26° 38' 20.48" N 26° 34' 06.53" N 350 m 3.50 m   Dibrugarh W. R. Kundil Gurung basti 2.20 Km 27° 54' 14.87" N 27° 53' 27.15" N 2.5 Km 4.00 m   Division Kundil 8th Mile 2.00 Km 27° 52' 51.61" N 27° 52' 03.35" N 350 m 4.00 m   Division Kundil 8th Mile 2.00 Km 27° 52' 51.61" N 27° 51' 45.72" N 350 m 4.00 m   Kundil Na-Lakhimpuria 2.00 Km 27° 51' 45.72" N 27° 50' 17.63" N 350 m 3.50 m   Buridehing Barphakial 1.60 Km 27° 19' 38.22" N 27° 18' 52.50" N 350 m 3.50 m   Buridehing Tingrai Nepali 2.30 Km 27° 19' 38.22" N 27° 18' 52.50" N 105 m 6 m</td><td>river river From To width Depth soil   Mangaldoi W. R.<br/>Division Mangaldoi Rambari bridge to<br/>Brahmaputra 6.00 Km 26° 27' 53.16° N 26° 25' 22.75° N 60 m 4.50 m Sandy Soil   Division Bargara bagicha to<br/>Sialmari 9.50 Km 26° 38' 20.48° N 26° 34' 06.53° N 350 m 3.50 m River Silt   Dibrugarh W. R.<br/>Division Kundil Gurung basti 2.20 Km 27° 54' 14.87° N 27° 53' 27.15° N 4.00 m Soil Component<br/>is 50% Sand, 40   Division Kundil 8th Mile 2.00 Km 27° 52' 13.6° N 95° 46' 06.26° E 95° 45' 32.35° N 350 m 4.00 m Soil Component<br/>is 50% Sand, 40   Kundil From D/S of 8th<br/>Mile RCC bridge to 7.30 Km 27° 51' 45.72° N 27° 50' 17.63° N 350 m 3.50 m Soil Component<br/>is 50% Sand, 40   Buridehing Barphakial 1.60 Km 27° 51' 45.72° N 27° 50' 17.63° N 350 m Soil Component<br/>is 50% Sand, 40   Buridehing Con Edinghulla 2.00 Km 27° 51' 45.72° N 27° 51' 45.70° N 350 m</td><td>river river From To width Depth soft meterial will be disposed with<br/>co - ordinates   Mangaldoi Rambari bridge to<br/>Division Rambari bridge to<br/>Dhansiri 6.00 Km 26° 27' 53.16° N 26° 25' 22.75° N 60 m 4.50 m Sandy Soil 26° 25' 53.0° N   Division Bargara bagicha to<br/>Sialmari 9.50 Km 26° 38' 20.48° N 26° 34' 06.33" N 350 m 3.50 m River Silt 26° 35' 58.60° N   Dibrugarh W. R. Kundil Gurung basti 2.20 Km 27° 52' 21.61° N 2.5 Km 4.00 m Soil Component<br/>is 50% Sand, 40 95° 46' 12.95° E   Division Kundil 8th Mile 2.00 Km 27° 52' 21.61° N 2.5 Km 4.00 m Soil Component<br/>is 50% Sand, 40 95° 46' 0.62° H 95° 45' 52.33° F 350 m Soil Component<br/>is 50% Sand, 40 27° 55' 22.7.67° N   Kundil From D/S of 8th<br/>Mile RCC bridge to 7.30 Km 27° 51' 45.23° F 350 m 3.50 m Soil Component<br/>is 50% Sand, 40 27° 55' 22.56° N   Buridehing Barphakial 1.60 Km 27° 19' 38.22° N 27° 51' 44.53' N' N 350 m</td></td<> | river From To width Depth   Mangaldoi W. R.<br>Division Mangaldoi Rambari bridge to<br>Brahmaputra 6.00 Km 26° 27' 53.16" N 26° 25' 22.75" N 60 m 4.50 m   Division Dhansiri Bargara bagicha to<br>Sialmari 9.50 Km 26° 38' 20.48" N 26° 34' 06.53" N 350 m 3.50 m   Dibrugarh W. R. Kundil Gurung basti 2.20 Km 27° 54' 14.87" N 27° 53' 27.15" N 2.5 Km 4.00 m   Division Kundil 8th Mile 2.00 Km 27° 52' 51.61" N 27° 52' 03.35" N 350 m 4.00 m   Division Kundil 8th Mile 2.00 Km 27° 52' 51.61" N 27° 51' 45.72" N 350 m 4.00 m   Kundil Na-Lakhimpuria 2.00 Km 27° 51' 45.72" N 27° 50' 17.63" N 350 m 3.50 m   Buridehing Barphakial 1.60 Km 27° 19' 38.22" N 27° 18' 52.50" N 350 m 3.50 m   Buridehing Tingrai Nepali 2.30 Km 27° 19' 38.22" N 27° 18' 52.50" N 105 m 6 m | river river From To width Depth soil   Mangaldoi W. R.<br>Division Mangaldoi Rambari bridge to<br>Brahmaputra 6.00 Km 26° 27' 53.16° N 26° 25' 22.75° N 60 m 4.50 m Sandy Soil   Division Bargara bagicha to<br>Sialmari 9.50 Km 26° 38' 20.48° N 26° 34' 06.53° N 350 m 3.50 m River Silt   Dibrugarh W. R.<br>Division Kundil Gurung basti 2.20 Km 27° 54' 14.87° N 27° 53' 27.15° N 4.00 m Soil Component<br>is 50% Sand, 40   Division Kundil 8th Mile 2.00 Km 27° 52' 13.6° N 95° 46' 06.26° E 95° 45' 32.35° N 350 m 4.00 m Soil Component<br>is 50% Sand, 40   Kundil From D/S of 8th<br>Mile RCC bridge to 7.30 Km 27° 51' 45.72° N 27° 50' 17.63° N 350 m 3.50 m Soil Component<br>is 50% Sand, 40   Buridehing Barphakial 1.60 Km 27° 51' 45.72° N 27° 50' 17.63° N 350 m Soil Component<br>is 50% Sand, 40   Buridehing Con Edinghulla 2.00 Km 27° 51' 45.72° N 27° 51' 45.70° N 350 m | river river From To width Depth soft meterial will be disposed with<br>co - ordinates   Mangaldoi Rambari bridge to<br>Division Rambari bridge to<br>Dhansiri 6.00 Km 26° 27' 53.16° N 26° 25' 22.75° N 60 m 4.50 m Sandy Soil 26° 25' 53.0° N   Division Bargara bagicha to<br>Sialmari 9.50 Km 26° 38' 20.48° N 26° 34' 06.33" N 350 m 3.50 m River Silt 26° 35' 58.60° N   Dibrugarh W. R. Kundil Gurung basti 2.20 Km 27° 52' 21.61° N 2.5 Km 4.00 m Soil Component<br>is 50% Sand, 40 95° 46' 12.95° E   Division Kundil 8th Mile 2.00 Km 27° 52' 21.61° N 2.5 Km 4.00 m Soil Component<br>is 50% Sand, 40 95° 46' 0.62° H 95° 45' 52.33° F 350 m Soil Component<br>is 50% Sand, 40 27° 55' 22.7.67° N   Kundil From D/S of 8th<br>Mile RCC bridge to 7.30 Km 27° 51' 45.23° F 350 m 3.50 m Soil Component<br>is 50% Sand, 40 27° 55' 22.56° N   Buridehing Barphakial 1.60 Km 27° 19' 38.22° N 27° 51' 44.53' N' N 350 m |