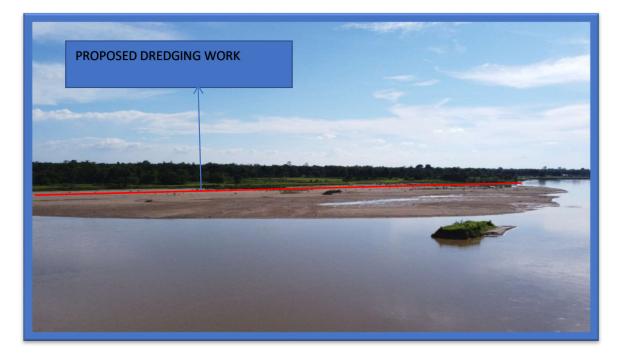

#### DREDGING PROPOSAL UNDER WATER RESOURCES DEPARTMENT

**ANNEXURE - I** 

| Sl. Name of division<br>no.   | Name of<br>river                                           | Location name                                                                                                                                  | Distance                                                                                                                                                                                                                                                                                                                   | Geo - location                                                                                                                                                                                                                                                                                                                                                                                                  |                                                                                                                                                                                                                                                                                                                                                                                                                                                                                                                                                                                                                                                                                                                                                                                                                                   | Average                                                                                                                                                                                                                                                                                                                                                                                                                                                                                                                                                                                                                                                                                                                                                                                                                                                                                                        | Average                                                                                                                                                                                                                                                                                                                                                                                                                                                                                                                                                                                                                                                                                                                                                                                                                                                                                                                                                                                                                                                                                                                                                                                                                                                                                                                                                                                                                                                                                                                                                                                                                                                                                                                                                                                                                                                                                                                                                                                                                                                                                                                                                                                                                                                                                                                                                                                                                                                                                                                                                                                                                                                                                                                                                                                                                                                                                                                                                                                                                                                                                                                                                                                                                                                                                                                                                                                                                                                                                                       | Nature of bed                                                                                                                                                                                                                                                                                                                                                                                                                                                                                                                                                                                                                                                                                                                                                                      | Location where the dredged                                                                                                                                                                                                                                                                                                                                                                                                                                                                                                                                                                                                                                                                                                                                                                                                                                                                        | Remarks                                                                                                                                                                                                                                                                                                                                                                                                                                                                                                                                                                                                                                                                                                                                                                                                                                                                                                                        |
|-------------------------------|------------------------------------------------------------|------------------------------------------------------------------------------------------------------------------------------------------------|----------------------------------------------------------------------------------------------------------------------------------------------------------------------------------------------------------------------------------------------------------------------------------------------------------------------------|-----------------------------------------------------------------------------------------------------------------------------------------------------------------------------------------------------------------------------------------------------------------------------------------------------------------------------------------------------------------------------------------------------------------|-----------------------------------------------------------------------------------------------------------------------------------------------------------------------------------------------------------------------------------------------------------------------------------------------------------------------------------------------------------------------------------------------------------------------------------------------------------------------------------------------------------------------------------------------------------------------------------------------------------------------------------------------------------------------------------------------------------------------------------------------------------------------------------------------------------------------------------|----------------------------------------------------------------------------------------------------------------------------------------------------------------------------------------------------------------------------------------------------------------------------------------------------------------------------------------------------------------------------------------------------------------------------------------------------------------------------------------------------------------------------------------------------------------------------------------------------------------------------------------------------------------------------------------------------------------------------------------------------------------------------------------------------------------------------------------------------------------------------------------------------------------|---------------------------------------------------------------------------------------------------------------------------------------------------------------------------------------------------------------------------------------------------------------------------------------------------------------------------------------------------------------------------------------------------------------------------------------------------------------------------------------------------------------------------------------------------------------------------------------------------------------------------------------------------------------------------------------------------------------------------------------------------------------------------------------------------------------------------------------------------------------------------------------------------------------------------------------------------------------------------------------------------------------------------------------------------------------------------------------------------------------------------------------------------------------------------------------------------------------------------------------------------------------------------------------------------------------------------------------------------------------------------------------------------------------------------------------------------------------------------------------------------------------------------------------------------------------------------------------------------------------------------------------------------------------------------------------------------------------------------------------------------------------------------------------------------------------------------------------------------------------------------------------------------------------------------------------------------------------------------------------------------------------------------------------------------------------------------------------------------------------------------------------------------------------------------------------------------------------------------------------------------------------------------------------------------------------------------------------------------------------------------------------------------------------------------------------------------------------------------------------------------------------------------------------------------------------------------------------------------------------------------------------------------------------------------------------------------------------------------------------------------------------------------------------------------------------------------------------------------------------------------------------------------------------------------------------------------------------------------------------------------------------------------------------------------------------------------------------------------------------------------------------------------------------------------------------------------------------------------------------------------------------------------------------------------------------------------------------------------------------------------------------------------------------------------------------------------------------------------------------------------------------|------------------------------------------------------------------------------------------------------------------------------------------------------------------------------------------------------------------------------------------------------------------------------------------------------------------------------------------------------------------------------------------------------------------------------------------------------------------------------------------------------------------------------------------------------------------------------------------------------------------------------------------------------------------------------------------------------------------------------------------------------------------------------------|---------------------------------------------------------------------------------------------------------------------------------------------------------------------------------------------------------------------------------------------------------------------------------------------------------------------------------------------------------------------------------------------------------------------------------------------------------------------------------------------------------------------------------------------------------------------------------------------------------------------------------------------------------------------------------------------------------------------------------------------------------------------------------------------------------------------------------------------------------------------------------------------------|--------------------------------------------------------------------------------------------------------------------------------------------------------------------------------------------------------------------------------------------------------------------------------------------------------------------------------------------------------------------------------------------------------------------------------------------------------------------------------------------------------------------------------------------------------------------------------------------------------------------------------------------------------------------------------------------------------------------------------------------------------------------------------------------------------------------------------------------------------------------------------------------------------------------------------|
|                               |                                                            |                                                                                                                                                |                                                                                                                                                                                                                                                                                                                            | From                                                                                                                                                                                                                                                                                                                                                                                                            | То                                                                                                                                                                                                                                                                                                                                                                                                                                                                                                                                                                                                                                                                                                                                                                                                                                | width                                                                                                                                                                                                                                                                                                                                                                                                                                                                                                                                                                                                                                                                                                                                                                                                                                                                                                          | Depth                                                                                                                                                                                                                                                                                                                                                                                                                                                                                                                                                                                                                                                                                                                                                                                                                                                                                                                                                                                                                                                                                                                                                                                                                                                                                                                                                                                                                                                                                                                                                                                                                                                                                                                                                                                                                                                                                                                                                                                                                                                                                                                                                                                                                                                                                                                                                                                                                                                                                                                                                                                                                                                                                                                                                                                                                                                                                                                                                                                                                                                                                                                                                                                                                                                                                                                                                                                                                                                                                                         | soil                                                                                                                                                                                                                                                                                                                                                                                                                                                                                                                                                                                                                                                                                                                                                                               | <i>meterial will be disposed with</i><br><i>co - ordinates</i>                                                                                                                                                                                                                                                                                                                                                                                                                                                                                                                                                                                                                                                                                                                                                                                                                                    |                                                                                                                                                                                                                                                                                                                                                                                                                                                                                                                                                                                                                                                                                                                                                                                                                                                                                                                                |
| 1 Mangaldoi W. R.<br>Division | Mangaldoi                                                  | Rambari bridge to<br>Brahmaputra                                                                                                               | 6.00 Km                                                                                                                                                                                                                                                                                                                    | 26° 27' 53.16" N                                                                                                                                                                                                                                                                                                                                                                                                | 26° 25' 22.75" N                                                                                                                                                                                                                                                                                                                                                                                                                                                                                                                                                                                                                                                                                                                                                                                                                  | 60 m                                                                                                                                                                                                                                                                                                                                                                                                                                                                                                                                                                                                                                                                                                                                                                                                                                                                                                           | 4.50 m                                                                                                                                                                                                                                                                                                                                                                                                                                                                                                                                                                                                                                                                                                                                                                                                                                                                                                                                                                                                                                                                                                                                                                                                                                                                                                                                                                                                                                                                                                                                                                                                                                                                                                                                                                                                                                                                                                                                                                                                                                                                                                                                                                                                                                                                                                                                                                                                                                                                                                                                                                                                                                                                                                                                                                                                                                                                                                                                                                                                                                                                                                                                                                                                                                                                                                                                                                                                                                                                                                        | Sandy Soil                                                                                                                                                                                                                                                                                                                                                                                                                                                                                                                                                                                                                                                                                                                                                                         | 26° 25' 45.80" N                                                                                                                                                                                                                                                                                                                                                                                                                                                                                                                                                                                                                                                                                                                                                                                                                                                                                  | Photographs<br>Enclosed                                                                                                                                                                                                                                                                                                                                                                                                                                                                                                                                                                                                                                                                                                                                                                                                                                                                                                        |
|                               |                                                            |                                                                                                                                                |                                                                                                                                                                                                                                                                                                                            | 92° 01' 02.18" E                                                                                                                                                                                                                                                                                                                                                                                                | 92°01'49.85" E                                                                                                                                                                                                                                                                                                                                                                                                                                                                                                                                                                                                                                                                                                                                                                                                                    |                                                                                                                                                                                                                                                                                                                                                                                                                                                                                                                                                                                                                                                                                                                                                                                                                                                                                                                |                                                                                                                                                                                                                                                                                                                                                                                                                                                                                                                                                                                                                                                                                                                                                                                                                                                                                                                                                                                                                                                                                                                                                                                                                                                                                                                                                                                                                                                                                                                                                                                                                                                                                                                                                                                                                                                                                                                                                                                                                                                                                                                                                                                                                                                                                                                                                                                                                                                                                                                                                                                                                                                                                                                                                                                                                                                                                                                                                                                                                                                                                                                                                                                                                                                                                                                                                                                                                                                                                                               |                                                                                                                                                                                                                                                                                                                                                                                                                                                                                                                                                                                                                                                                                                                                                                                    | 92° 00' 58.10" E                                                                                                                                                                                                                                                                                                                                                                                                                                                                                                                                                                                                                                                                                                                                                                                                                                                                                  |                                                                                                                                                                                                                                                                                                                                                                                                                                                                                                                                                                                                                                                                                                                                                                                                                                                                                                                                |
| 2                             | Dhansiri                                                   | Bargara bagicha to                                                                                                                             | 9.50 Km                                                                                                                                                                                                                                                                                                                    | 26° 38' 20.48" N                                                                                                                                                                                                                                                                                                                                                                                                | 26° 34' 06.53" N                                                                                                                                                                                                                                                                                                                                                                                                                                                                                                                                                                                                                                                                                                                                                                                                                  | 350 m                                                                                                                                                                                                                                                                                                                                                                                                                                                                                                                                                                                                                                                                                                                                                                                                                                                                                                          | 3.50 m                                                                                                                                                                                                                                                                                                                                                                                                                                                                                                                                                                                                                                                                                                                                                                                                                                                                                                                                                                                                                                                                                                                                                                                                                                                                                                                                                                                                                                                                                                                                                                                                                                                                                                                                                                                                                                                                                                                                                                                                                                                                                                                                                                                                                                                                                                                                                                                                                                                                                                                                                                                                                                                                                                                                                                                                                                                                                                                                                                                                                                                                                                                                                                                                                                                                                                                                                                                                                                                                                                        | River Silt                                                                                                                                                                                                                                                                                                                                                                                                                                                                                                                                                                                                                                                                                                                                                                         | 26° 35' 58.60" N                                                                                                                                                                                                                                                                                                                                                                                                                                                                                                                                                                                                                                                                                                                                                                                                                                                                                  | Photographs                                                                                                                                                                                                                                                                                                                                                                                                                                                                                                                                                                                                                                                                                                                                                                                                                                                                                                                    |
|                               |                                                            | Sialmari                                                                                                                                       |                                                                                                                                                                                                                                                                                                                            | 92° 15' 28.11" E                                                                                                                                                                                                                                                                                                                                                                                                | 92° 15' 52.57" E                                                                                                                                                                                                                                                                                                                                                                                                                                                                                                                                                                                                                                                                                                                                                                                                                  |                                                                                                                                                                                                                                                                                                                                                                                                                                                                                                                                                                                                                                                                                                                                                                                                                                                                                                                |                                                                                                                                                                                                                                                                                                                                                                                                                                                                                                                                                                                                                                                                                                                                                                                                                                                                                                                                                                                                                                                                                                                                                                                                                                                                                                                                                                                                                                                                                                                                                                                                                                                                                                                                                                                                                                                                                                                                                                                                                                                                                                                                                                                                                                                                                                                                                                                                                                                                                                                                                                                                                                                                                                                                                                                                                                                                                                                                                                                                                                                                                                                                                                                                                                                                                                                                                                                                                                                                                                               |                                                                                                                                                                                                                                                                                                                                                                                                                                                                                                                                                                                                                                                                                                                                                                                    | 92° 17' 39.00" E                                                                                                                                                                                                                                                                                                                                                                                                                                                                                                                                                                                                                                                                                                                                                                                                                                                                                  | Enclosed                                                                                                                                                                                                                                                                                                                                                                                                                                                                                                                                                                                                                                                                                                                                                                                                                                                                                                                       |
| 3 Dibrugarh W. R.<br>Division | Kundil                                                     | Gurung basti                                                                                                                                   | 2.20 Km                                                                                                                                                                                                                                                                                                                    | 27° 54' 14.87" N                                                                                                                                                                                                                                                                                                                                                                                                | 27° 53' 27.15" N                                                                                                                                                                                                                                                                                                                                                                                                                                                                                                                                                                                                                                                                                                                                                                                                                  | 2.5 Km                                                                                                                                                                                                                                                                                                                                                                                                                                                                                                                                                                                                                                                                                                                                                                                                                                                                                                         | 4.00 m                                                                                                                                                                                                                                                                                                                                                                                                                                                                                                                                                                                                                                                                                                                                                                                                                                                                                                                                                                                                                                                                                                                                                                                                                                                                                                                                                                                                                                                                                                                                                                                                                                                                                                                                                                                                                                                                                                                                                                                                                                                                                                                                                                                                                                                                                                                                                                                                                                                                                                                                                                                                                                                                                                                                                                                                                                                                                                                                                                                                                                                                                                                                                                                                                                                                                                                                                                                                                                                                                                        | Soil Component                                                                                                                                                                                                                                                                                                                                                                                                                                                                                                                                                                                                                                                                                                                                                                     | 27° 53' 15.83" N                                                                                                                                                                                                                                                                                                                                                                                                                                                                                                                                                                                                                                                                                                                                                                                                                                                                                  | Photographs                                                                                                                                                                                                                                                                                                                                                                                                                                                                                                                                                                                                                                                                                                                                                                                                                                                                                                                    |
|                               |                                                            |                                                                                                                                                |                                                                                                                                                                                                                                                                                                                            | 95° 47' 21.43" E                                                                                                                                                                                                                                                                                                                                                                                                | 95° 46' 36.83" E                                                                                                                                                                                                                                                                                                                                                                                                                                                                                                                                                                                                                                                                                                                                                                                                                  | 1                                                                                                                                                                                                                                                                                                                                                                                                                                                                                                                                                                                                                                                                                                                                                                                                                                                                                                              |                                                                                                                                                                                                                                                                                                                                                                                                                                                                                                                                                                                                                                                                                                                                                                                                                                                                                                                                                                                                                                                                                                                                                                                                                                                                                                                                                                                                                                                                                                                                                                                                                                                                                                                                                                                                                                                                                                                                                                                                                                                                                                                                                                                                                                                                                                                                                                                                                                                                                                                                                                                                                                                                                                                                                                                                                                                                                                                                                                                                                                                                                                                                                                                                                                                                                                                                                                                                                                                                                                               | is 50% Sand, 40                                                                                                                                                                                                                                                                                                                                                                                                                                                                                                                                                                                                                                                                                                                                                                    | 95° 46' 12.95" E                                                                                                                                                                                                                                                                                                                                                                                                                                                                                                                                                                                                                                                                                                                                                                                                                                                                                  | Enclosed                                                                                                                                                                                                                                                                                                                                                                                                                                                                                                                                                                                                                                                                                                                                                                                                                                                                                                                       |
| 4                             | Kundil                                                     | 8th Mile                                                                                                                                       | 2.00 Km                                                                                                                                                                                                                                                                                                                    | 27° 52' 51.61" N                                                                                                                                                                                                                                                                                                                                                                                                | 27° 52' 03.35" N                                                                                                                                                                                                                                                                                                                                                                                                                                                                                                                                                                                                                                                                                                                                                                                                                  | 250                                                                                                                                                                                                                                                                                                                                                                                                                                                                                                                                                                                                                                                                                                                                                                                                                                                                                                            | 1.00 m                                                                                                                                                                                                                                                                                                                                                                                                                                                                                                                                                                                                                                                                                                                                                                                                                                                                                                                                                                                                                                                                                                                                                                                                                                                                                                                                                                                                                                                                                                                                                                                                                                                                                                                                                                                                                                                                                                                                                                                                                                                                                                                                                                                                                                                                                                                                                                                                                                                                                                                                                                                                                                                                                                                                                                                                                                                                                                                                                                                                                                                                                                                                                                                                                                                                                                                                                                                                                                                                                                        | Soil Component                                                                                                                                                                                                                                                                                                                                                                                                                                                                                                                                                                                                                                                                                                                                                                     | 27° 52' 27.67" N                                                                                                                                                                                                                                                                                                                                                                                                                                                                                                                                                                                                                                                                                                                                                                                                                                                                                  | Photographs                                                                                                                                                                                                                                                                                                                                                                                                                                                                                                                                                                                                                                                                                                                                                                                                                                                                                                                    |
|                               |                                                            |                                                                                                                                                |                                                                                                                                                                                                                                                                                                                            | 95° 46' 06.26" E                                                                                                                                                                                                                                                                                                                                                                                                | 95° 45' 32.35" E                                                                                                                                                                                                                                                                                                                                                                                                                                                                                                                                                                                                                                                                                                                                                                                                                  | 550 m                                                                                                                                                                                                                                                                                                                                                                                                                                                                                                                                                                                                                                                                                                                                                                                                                                                                                                          | 4.00 III                                                                                                                                                                                                                                                                                                                                                                                                                                                                                                                                                                                                                                                                                                                                                                                                                                                                                                                                                                                                                                                                                                                                                                                                                                                                                                                                                                                                                                                                                                                                                                                                                                                                                                                                                                                                                                                                                                                                                                                                                                                                                                                                                                                                                                                                                                                                                                                                                                                                                                                                                                                                                                                                                                                                                                                                                                                                                                                                                                                                                                                                                                                                                                                                                                                                                                                                                                                                                                                                                                      | is 50% Sand, 40                                                                                                                                                                                                                                                                                                                                                                                                                                                                                                                                                                                                                                                                                                                                                                    | 95° 46' 3.67" E                                                                                                                                                                                                                                                                                                                                                                                                                                                                                                                                                                                                                                                                                                                                                                                                                                                                                   | Enclosed                                                                                                                                                                                                                                                                                                                                                                                                                                                                                                                                                                                                                                                                                                                                                                                                                                                                                                                       |
| 5                             | Kundil                                                     | From D/S of 8th<br>Mile RCC bridge to                                                                                                          | 7.30 Km                                                                                                                                                                                                                                                                                                                    | 27°51'45.72"N                                                                                                                                                                                                                                                                                                                                                                                                   | 27°50'17.63"N                                                                                                                                                                                                                                                                                                                                                                                                                                                                                                                                                                                                                                                                                                                                                                                                                     | - 350 m                                                                                                                                                                                                                                                                                                                                                                                                                                                                                                                                                                                                                                                                                                                                                                                                                                                                                                        | 3.50 m                                                                                                                                                                                                                                                                                                                                                                                                                                                                                                                                                                                                                                                                                                                                                                                                                                                                                                                                                                                                                                                                                                                                                                                                                                                                                                                                                                                                                                                                                                                                                                                                                                                                                                                                                                                                                                                                                                                                                                                                                                                                                                                                                                                                                                                                                                                                                                                                                                                                                                                                                                                                                                                                                                                                                                                                                                                                                                                                                                                                                                                                                                                                                                                                                                                                                                                                                                                                                                                                                                        | Soil Component<br>is 50% Sand, 40                                                                                                                                                                                                                                                                                                                                                                                                                                                                                                                                                                                                                                                                                                                                                  | 27° 51' 43.33" N                                                                                                                                                                                                                                                                                                                                                                                                                                                                                                                                                                                                                                                                                                                                                                                                                                                                                  | Photographs<br>Enclosed                                                                                                                                                                                                                                                                                                                                                                                                                                                                                                                                                                                                                                                                                                                                                                                                                                                                                                        |
|                               |                                                            |                                                                                                                                                |                                                                                                                                                                                                                                                                                                                            | 95°44'59.39"E                                                                                                                                                                                                                                                                                                                                                                                                   | 95°41'24.60"E                                                                                                                                                                                                                                                                                                                                                                                                                                                                                                                                                                                                                                                                                                                                                                                                                     |                                                                                                                                                                                                                                                                                                                                                                                                                                                                                                                                                                                                                                                                                                                                                                                                                                                                                                                |                                                                                                                                                                                                                                                                                                                                                                                                                                                                                                                                                                                                                                                                                                                                                                                                                                                                                                                                                                                                                                                                                                                                                                                                                                                                                                                                                                                                                                                                                                                                                                                                                                                                                                                                                                                                                                                                                                                                                                                                                                                                                                                                                                                                                                                                                                                                                                                                                                                                                                                                                                                                                                                                                                                                                                                                                                                                                                                                                                                                                                                                                                                                                                                                                                                                                                                                                                                                                                                                                                               |                                                                                                                                                                                                                                                                                                                                                                                                                                                                                                                                                                                                                                                                                                                                                                                    | 27°50'32.44"N                                                                                                                                                                                                                                                                                                                                                                                                                                                                                                                                                                                                                                                                                                                                                                                                                                                                                     |                                                                                                                                                                                                                                                                                                                                                                                                                                                                                                                                                                                                                                                                                                                                                                                                                                                                                                                                |
| 7                             | Kundil                                                     | Na-Lakhimpuria                                                                                                                                 | 2.00 Km                                                                                                                                                                                                                                                                                                                    | 27°55'38.65"N                                                                                                                                                                                                                                                                                                                                                                                                   | 27°54'48.17"N                                                                                                                                                                                                                                                                                                                                                                                                                                                                                                                                                                                                                                                                                                                                                                                                                     | 400 m                                                                                                                                                                                                                                                                                                                                                                                                                                                                                                                                                                                                                                                                                                                                                                                                                                                                                                          | 3.50 m                                                                                                                                                                                                                                                                                                                                                                                                                                                                                                                                                                                                                                                                                                                                                                                                                                                                                                                                                                                                                                                                                                                                                                                                                                                                                                                                                                                                                                                                                                                                                                                                                                                                                                                                                                                                                                                                                                                                                                                                                                                                                                                                                                                                                                                                                                                                                                                                                                                                                                                                                                                                                                                                                                                                                                                                                                                                                                                                                                                                                                                                                                                                                                                                                                                                                                                                                                                                                                                                                                        | Soil Component<br>is 50% Sand, 40                                                                                                                                                                                                                                                                                                                                                                                                                                                                                                                                                                                                                                                                                                                                                  | 27° 55' 2.95" N                                                                                                                                                                                                                                                                                                                                                                                                                                                                                                                                                                                                                                                                                                                                                                                                                                                                                   | Photographs<br>Enclosed                                                                                                                                                                                                                                                                                                                                                                                                                                                                                                                                                                                                                                                                                                                                                                                                                                                                                                        |
|                               |                                                            |                                                                                                                                                |                                                                                                                                                                                                                                                                                                                            |                                                                                                                                                                                                                                                                                                                                                                                                                 |                                                                                                                                                                                                                                                                                                                                                                                                                                                                                                                                                                                                                                                                                                                                                                                                                                   |                                                                                                                                                                                                                                                                                                                                                                                                                                                                                                                                                                                                                                                                                                                                                                                                                                                                                                                |                                                                                                                                                                                                                                                                                                                                                                                                                                                                                                                                                                                                                                                                                                                                                                                                                                                                                                                                                                                                                                                                                                                                                                                                                                                                                                                                                                                                                                                                                                                                                                                                                                                                                                                                                                                                                                                                                                                                                                                                                                                                                                                                                                                                                                                                                                                                                                                                                                                                                                                                                                                                                                                                                                                                                                                                                                                                                                                                                                                                                                                                                                                                                                                                                                                                                                                                                                                                                                                                                                               |                                                                                                                                                                                                                                                                                                                                                                                                                                                                                                                                                                                                                                                                                                                                                                                    | 95° 47' 58.86" E                                                                                                                                                                                                                                                                                                                                                                                                                                                                                                                                                                                                                                                                                                                                                                                                                                                                                  |                                                                                                                                                                                                                                                                                                                                                                                                                                                                                                                                                                                                                                                                                                                                                                                                                                                                                                                                |
|                               | Buridehing                                                 | Barphakial                                                                                                                                     | 1.60 Km                                                                                                                                                                                                                                                                                                                    |                                                                                                                                                                                                                                                                                                                                                                                                                 |                                                                                                                                                                                                                                                                                                                                                                                                                                                                                                                                                                                                                                                                                                                                                                                                                                   | 105 m                                                                                                                                                                                                                                                                                                                                                                                                                                                                                                                                                                                                                                                                                                                                                                                                                                                                                                          | 6 m                                                                                                                                                                                                                                                                                                                                                                                                                                                                                                                                                                                                                                                                                                                                                                                                                                                                                                                                                                                                                                                                                                                                                                                                                                                                                                                                                                                                                                                                                                                                                                                                                                                                                                                                                                                                                                                                                                                                                                                                                                                                                                                                                                                                                                                                                                                                                                                                                                                                                                                                                                                                                                                                                                                                                                                                                                                                                                                                                                                                                                                                                                                                                                                                                                                                                                                                                                                                                                                                                                           | -                                                                                                                                                                                                                                                                                                                                                                                                                                                                                                                                                                                                                                                                                                                                                                                  |                                                                                                                                                                                                                                                                                                                                                                                                                                                                                                                                                                                                                                                                                                                                                                                                                                                                                                   | Photographs                                                                                                                                                                                                                                                                                                                                                                                                                                                                                                                                                                                                                                                                                                                                                                                                                                                                                                                    |
|                               |                                                            |                                                                                                                                                |                                                                                                                                                                                                                                                                                                                            |                                                                                                                                                                                                                                                                                                                                                                                                                 |                                                                                                                                                                                                                                                                                                                                                                                                                                                                                                                                                                                                                                                                                                                                                                                                                                   |                                                                                                                                                                                                                                                                                                                                                                                                                                                                                                                                                                                                                                                                                                                                                                                                                                                                                                                |                                                                                                                                                                                                                                                                                                                                                                                                                                                                                                                                                                                                                                                                                                                                                                                                                                                                                                                                                                                                                                                                                                                                                                                                                                                                                                                                                                                                                                                                                                                                                                                                                                                                                                                                                                                                                                                                                                                                                                                                                                                                                                                                                                                                                                                                                                                                                                                                                                                                                                                                                                                                                                                                                                                                                                                                                                                                                                                                                                                                                                                                                                                                                                                                                                                                                                                                                                                                                                                                                                               |                                                                                                                                                                                                                                                                                                                                                                                                                                                                                                                                                                                                                                                                                                                                                                                    |                                                                                                                                                                                                                                                                                                                                                                                                                                                                                                                                                                                                                                                                                                                                                                                                                                                                                                   | Enclosed                                                                                                                                                                                                                                                                                                                                                                                                                                                                                                                                                                                                                                                                                                                                                                                                                                                                                                                       |
| 8                             | Buridehing                                                 | Tingrai Nepali                                                                                                                                 | 2.30 Km                                                                                                                                                                                                                                                                                                                    |                                                                                                                                                                                                                                                                                                                                                                                                                 |                                                                                                                                                                                                                                                                                                                                                                                                                                                                                                                                                                                                                                                                                                                                                                                                                                   | 130 m                                                                                                                                                                                                                                                                                                                                                                                                                                                                                                                                                                                                                                                                                                                                                                                                                                                                                                          | 6 m                                                                                                                                                                                                                                                                                                                                                                                                                                                                                                                                                                                                                                                                                                                                                                                                                                                                                                                                                                                                                                                                                                                                                                                                                                                                                                                                                                                                                                                                                                                                                                                                                                                                                                                                                                                                                                                                                                                                                                                                                                                                                                                                                                                                                                                                                                                                                                                                                                                                                                                                                                                                                                                                                                                                                                                                                                                                                                                                                                                                                                                                                                                                                                                                                                                                                                                                                                                                                                                                                                           | _                                                                                                                                                                                                                                                                                                                                                                                                                                                                                                                                                                                                                                                                                                                                                                                  |                                                                                                                                                                                                                                                                                                                                                                                                                                                                                                                                                                                                                                                                                                                                                                                                                                                                                                   | Photographs                                                                                                                                                                                                                                                                                                                                                                                                                                                                                                                                                                                                                                                                                                                                                                                                                                                                                                                    |
|                               |                                                            |                                                                                                                                                |                                                                                                                                                                                                                                                                                                                            |                                                                                                                                                                                                                                                                                                                                                                                                                 |                                                                                                                                                                                                                                                                                                                                                                                                                                                                                                                                                                                                                                                                                                                                                                                                                                   |                                                                                                                                                                                                                                                                                                                                                                                                                                                                                                                                                                                                                                                                                                                                                                                                                                                                                                                |                                                                                                                                                                                                                                                                                                                                                                                                                                                                                                                                                                                                                                                                                                                                                                                                                                                                                                                                                                                                                                                                                                                                                                                                                                                                                                                                                                                                                                                                                                                                                                                                                                                                                                                                                                                                                                                                                                                                                                                                                                                                                                                                                                                                                                                                                                                                                                                                                                                                                                                                                                                                                                                                                                                                                                                                                                                                                                                                                                                                                                                                                                                                                                                                                                                                                                                                                                                                                                                                                                               | · · ·                                                                                                                                                                                                                                                                                                                                                                                                                                                                                                                                                                                                                                                                                                                                                                              |                                                                                                                                                                                                                                                                                                                                                                                                                                                                                                                                                                                                                                                                                                                                                                                                                                                                                                   | Enclosed                                                                                                                                                                                                                                                                                                                                                                                                                                                                                                                                                                                                                                                                                                                                                                                                                                                                                                                       |
| 9                             | Buridehing                                                 | 2 no. Dehinghulla                                                                                                                              | 2.50 Km                                                                                                                                                                                                                                                                                                                    |                                                                                                                                                                                                                                                                                                                                                                                                                 |                                                                                                                                                                                                                                                                                                                                                                                                                                                                                                                                                                                                                                                                                                                                                                                                                                   | 125 m                                                                                                                                                                                                                                                                                                                                                                                                                                                                                                                                                                                                                                                                                                                                                                                                                                                                                                          | 8 m                                                                                                                                                                                                                                                                                                                                                                                                                                                                                                                                                                                                                                                                                                                                                                                                                                                                                                                                                                                                                                                                                                                                                                                                                                                                                                                                                                                                                                                                                                                                                                                                                                                                                                                                                                                                                                                                                                                                                                                                                                                                                                                                                                                                                                                                                                                                                                                                                                                                                                                                                                                                                                                                                                                                                                                                                                                                                                                                                                                                                                                                                                                                                                                                                                                                                                                                                                                                                                                                                                           | _                                                                                                                                                                                                                                                                                                                                                                                                                                                                                                                                                                                                                                                                                                                                                                                  |                                                                                                                                                                                                                                                                                                                                                                                                                                                                                                                                                                                                                                                                                                                                                                                                                                                                                                   | Photographs                                                                                                                                                                                                                                                                                                                                                                                                                                                                                                                                                                                                                                                                                                                                                                                                                                                                                                                    |
|                               |                                                            |                                                                                                                                                |                                                                                                                                                                                                                                                                                                                            |                                                                                                                                                                                                                                                                                                                                                                                                                 |                                                                                                                                                                                                                                                                                                                                                                                                                                                                                                                                                                                                                                                                                                                                                                                                                                   |                                                                                                                                                                                                                                                                                                                                                                                                                                                                                                                                                                                                                                                                                                                                                                                                                                                                                                                |                                                                                                                                                                                                                                                                                                                                                                                                                                                                                                                                                                                                                                                                                                                                                                                                                                                                                                                                                                                                                                                                                                                                                                                                                                                                                                                                                                                                                                                                                                                                                                                                                                                                                                                                                                                                                                                                                                                                                                                                                                                                                                                                                                                                                                                                                                                                                                                                                                                                                                                                                                                                                                                                                                                                                                                                                                                                                                                                                                                                                                                                                                                                                                                                                                                                                                                                                                                                                                                                                                               | · · · · · ·                                                                                                                                                                                                                                                                                                                                                                                                                                                                                                                                                                                                                                                                                                                                                                        |                                                                                                                                                                                                                                                                                                                                                                                                                                                                                                                                                                                                                                                                                                                                                                                                                                                                                                   | Enclosed                                                                                                                                                                                                                                                                                                                                                                                                                                                                                                                                                                                                                                                                                                                                                                                                                                                                                                                       |
| 10 Dhemaji W. R.              | Gainadi                                                    | ē                                                                                                                                              | 7.80 Km                                                                                                                                                                                                                                                                                                                    |                                                                                                                                                                                                                                                                                                                                                                                                                 |                                                                                                                                                                                                                                                                                                                                                                                                                                                                                                                                                                                                                                                                                                                                                                                                                                   | 50 m                                                                                                                                                                                                                                                                                                                                                                                                                                                                                                                                                                                                                                                                                                                                                                                                                                                                                                           | 3.50m                                                                                                                                                                                                                                                                                                                                                                                                                                                                                                                                                                                                                                                                                                                                                                                                                                                                                                                                                                                                                                                                                                                                                                                                                                                                                                                                                                                                                                                                                                                                                                                                                                                                                                                                                                                                                                                                                                                                                                                                                                                                                                                                                                                                                                                                                                                                                                                                                                                                                                                                                                                                                                                                                                                                                                                                                                                                                                                                                                                                                                                                                                                                                                                                                                                                                                                                                                                                                                                                                                         | Sandy soil                                                                                                                                                                                                                                                                                                                                                                                                                                                                                                                                                                                                                                                                                                                                                                         | e                                                                                                                                                                                                                                                                                                                                                                                                                                                                                                                                                                                                                                                                                                                                                                                                                                                                                                 | Photographs                                                                                                                                                                                                                                                                                                                                                                                                                                                                                                                                                                                                                                                                                                                                                                                                                                                                                                                    |
|                               |                                                            | Noridnai river                                                                                                                                 |                                                                                                                                                                                                                                                                                                                            | 94° 39' 30.53" E                                                                                                                                                                                                                                                                                                                                                                                                | 94° 39' 30.53" E                                                                                                                                                                                                                                                                                                                                                                                                                                                                                                                                                                                                                                                                                                                                                                                                                  |                                                                                                                                                                                                                                                                                                                                                                                                                                                                                                                                                                                                                                                                                                                                                                                                                                                                                                                |                                                                                                                                                                                                                                                                                                                                                                                                                                                                                                                                                                                                                                                                                                                                                                                                                                                                                                                                                                                                                                                                                                                                                                                                                                                                                                                                                                                                                                                                                                                                                                                                                                                                                                                                                                                                                                                                                                                                                                                                                                                                                                                                                                                                                                                                                                                                                                                                                                                                                                                                                                                                                                                                                                                                                                                                                                                                                                                                                                                                                                                                                                                                                                                                                                                                                                                                                                                                                                                                                                               |                                                                                                                                                                                                                                                                                                                                                                                                                                                                                                                                                                                                                                                                                                                                                                                    | from co-ordinate 27° 33' 33.20"<br>N ,94° 39' 39.24" E to 27° 29'<br>50.05" N, 94° 38' 34.95" E and<br>on R/B from Co-ordinate 27°<br>33' 41.50" N ,94° 39' 18.42" E<br>to 27° 29' 54.37" N, 94°                                                                                                                                                                                                                                                                                                                                                                                                                                                                                                                                                                                                                                                                                                  | Enclosed                                                                                                                                                                                                                                                                                                                                                                                                                                                                                                                                                                                                                                                                                                                                                                                                                                                                                                                       |
|                               | Mangaldoi W. R.<br>Division<br>Dibrugarh W. R.<br>Division | riverMangaldoi W. R.<br>DivisionMangaldoiDibrugarh W. R.<br>DivisionKundilKundilKundilKundilBuridehingBuridehingBuridehingDhemaji W. R.Gainadi | riverMangaldoi W. R.<br>DivisionMangaldoiRambari bridge to<br>BrahmaputraDibrusionDhansiriBargara bagicha to<br>SialmariDibrugarh W. R.<br>DivisionKundilGurung bastiKundilKth MileKundilFrom D/S of 8th<br>Mile RCC bridge toKundilBarphakialBuridehingBarphakialBuridehingTingrai NepaliDhemaji W. R.GainadiNH Bridge to | riverMangaldoi W. R.<br>DivisionMangaldoiRambari bridge to<br>Brahmaputra6.00 KmDibrugarh W. R.<br>DivisionDhansiriBargara bagicha to<br>Sialmari9.50 KmDibrugarh W. R.<br>DivisionKundilGurung basti2.20 KmKundilSth Mile2.00 KmKundilFrom D/S of 8th<br>Mile RCC bridge to7.30 KmKundilNa-Lakhimpuria2.00 KmBuridehingBarphakial1.60 KmBuridehingTingrai Nepali2.30 KmDhemaji W. R.GainadiNH Bridge to7.80 Km | river From   Mangaldoi W. R.<br>Division Mangaldoi Rambari bridge to<br>Brahmaputra 6.00 Km 26° 27' 53.16" N   Division Dhansiri Bargara bagicha to<br>Sialmari 9.50 Km 26° 38' 20.48" N   Dibrugarh W. R.<br>Division Kundil Gurung basti 2.20 Km 27° 54' 14.87" N   Mangaldoi Sth Mile 2.00 Km 27° 52' 51.61" N 95° 47' 21.43" E   Kundil Bth Mile 2.00 Km 27° 51' 45.72"N 95° 46' 06.26" E   Kundil From D/S of 8th<br>Mile RCC bridge to 7.30 Km 27° 55' 38.65"N 95° 44' 59.39"E   Rundil Na-Lakhimpuria 2.00 Km 27° 55' 38.65"N 95° 42' 46.88" E   Buridehing Barphakial 1.60 Km 27° 51' 17.21" N 95° 42' 46.88" E   Buridehing Tingrai Nepali 2.30 Km 27° 19' 38.22" N 95° 12' 22.84" E   Buridehing Tingrai Nepali 2.50 Km 27° 19' 35.51" N 95° 06' 06.94" E   Dhemaji W. R. Gainadi NH Bridge to 7.80 Km 27° 33' 38.43" N | river From To   Mangaldoi W. R.<br>Division Mangaldoi Rambari bridge to<br>Brahmaputra 6.00 Km 26° 27' 53.16" N 26° 25' 22.75" N   Dhansiri Bargara bagicha to<br>Sialmari 9.50 Km 26° 38' 20.48" N 26° 34' 06.53" N   Dibrugarh W. R. Kundil Gurung basti 2.20 Km 27° 54' 14.87" N 27° 53' 27.15" N   Dibrugarh W. R. Kundil Buride basi 2.20 Km 27° 52' 51.61" N 27° 53' 27.15" N   Division Kundil Bth Mile 2.00 Km 27° 52' 51.61" N 27° 52' 03.35" N   So <sup>5</sup> 47' 21.43" E 95° 46' 36.83" E 5° 46' 06.26" E 95° 45' 32.35" E 27° 51' 45.72" N   Kundil From D/S of 8th<br>Mile RCC bridge to 7.30 Km 27° 51' 45.72" N 27° 50' 17.63" N   95° 44' 59.39"E 95° 41' 24.60" E 27° 51' 38.65" N 27° 54' 48.17" N 95° 44' 239.51" E   Rundil Na-Lakhimpuria 2.00 Km 27° 51' 38.65" N 27° 51' 43.73" N   95° 41' 24.60" E 95° 41' 24.60" E 95° 42' 44.73" E 95° 42' 44.73" E   Buridehing Tingrai Nepali | river From To width   Mangaldoi W. R.<br>Division Mangaldoi Rambari bridge to<br>Brahmaputra 6.00 Km 26° 27' 53.16" N 26° 25' 22.75" N 60 m   92° 01' 02.18" E 92° 01' 49.85" E 92° 01' 49.85" E 92° 10' 49.85" E 92° 10' 49.85" E 92° 15' 52.57" E 00 m   Dibrugarh W. R.<br>Division Kundil Gurung basti 2.20 Km 27° 54' 14.87" N 27° 53' 27.15" N 2.5 Km   Kundil Sth Mile 2.00 Km 27° 52' 14.37" E 95° 46' 36.83" E 350 m   Kundil From D/S of 8th<br>Mile RCC bridge to 7.30 Km 27° 55' 145.72" N 27° 50' 17.63" N 350 m   Buridehing Barphakial 1.60 Km 27° 51' 45.72" N 27° 50' 17.63" N 350 m   Buridehing Barphakial 1.60 Km 27° 51' 45.72" N 27° 51' 44.00" E 350 m   Buridehing Barphakial 1.60 Km 27° 51' 45.72" N 27° 51' 45.72" N 350 m   Buridehing Tingrai Nepali 2.00 Km 27° 51' 35.0" N 27° 51' 45.73" N <td< td=""><td>river From To width Depth   Mangaldoi W. R.<br/>Division Mangaldoi Rambari bridge to<br/>Brahmaputra 6.00 Km 26° 27' 53.16" N 26° 25' 22.75" N 60 m 4.50 m   Division Dhansiri Bargara bagicha to<br/>Sialmari 9.50 Km 26° 38' 20.48" N 26° 34' 06.53" N 350 m 3.50 m   Dibrugarh W. R. Kundil Gurung basti 2.20 Km 27° 54' 14.87" N 27° 53' 27.15" N 2.5 Km 4.00 m   Division Kundil 8th Mile 2.00 Km 27° 52' 51.61" N 27° 52' 03.35" N 350 m 4.00 m   Division Kundil 8th Mile 2.00 Km 27° 52' 51.61" N 27° 51' 45.72" N 350 m 4.00 m   Kundil Na-Lakhimpuria 2.00 Km 27° 51' 45.72" N 27° 50' 17.63" N 350 m 3.50 m   Buridehing Barphakial 1.60 Km 27° 19' 38.22" N 27° 18' 52.50" N 350 m 3.50 m   Buridehing Tingrai Nepali 2.30 Km 27° 19' 38.22" N 27° 18' 52.50" N 105 m 6 m</td><td>river river From To width Depth soil   Mangaldoi W. R.<br/>Division Mangaldoi Rambari bridge to<br/>Brahmaputra 6.00 Km 26° 27' 53.16° N 26° 25' 22.75° N 60 m 4.50 m Sandy Soil   Division Bargara bagicha to<br/>Sialmari 9.50 Km 26° 38' 20.48° N 26° 34' 06.53° N 350 m 3.50 m River Silt   Dibrugarh W. R.<br/>Division Kundil Gurung basti 2.20 Km 27° 54' 14.87° N 27° 53' 27.15° N 4.00 m Soil Component<br/>is 50% Sand, 40   Division Kundil 8th Mile 2.00 Km 27° 52' 13.6° N 95° 46' 06.26° E 95° 45' 32.35° N 350 m 4.00 m Soil Component<br/>is 50% Sand, 40   Kundil From D/S of 8th<br/>Mile RCC bridge to 7.30 Km 27° 51' 45.72° N 27° 50' 17.63° N 350 m 3.50 m Soil Component<br/>is 50% Sand, 40   Buridehing Barphakial 1.60 Km 27° 51' 45.72° N 27° 50' 17.63° N 350 m Soil Component<br/>is 50% Sand, 40   Buridehing Con Edinghulla 2.00 Km 27° 51' 45.72° N 27° 51' 45.70° N 350 m</td><td>river river From To width Depth soft meterial will be disposed with<br/>co - ordinates   Mangaldoi Rambari bridge to<br/>Division Rambari bridge to<br/>Dhansiri 6.00 Km 26° 27' 53.16° N 26° 25' 22.75° N 60 m 4.50 m Sandy Soil 26° 25' 53.0° N   Division Bargara bagicha to<br/>Sialmari 9.50 Km 26° 38' 20.48° N 26° 34' 06.33" N 350 m 3.50 m River Silt 26° 35' 58.60° N   Dibrugarh W. R. Kundil Gurung basti 2.20 Km 27° 52' 21.61° N 2.5 Km 4.00 m Soil Component<br/>is 50% Sand, 40 95° 46' 12.95° E   Division Kundil 8th Mile 2.00 Km 27° 52' 21.61° N 2.5 Km 4.00 m Soil Component<br/>is 50% Sand, 40 95° 46' 0.62° H 95° 45' 52.33° F 350 m Soil Component<br/>is 50% Sand, 40 27° 55' 22.7.67° N   Kundil From D/S of 8th<br/>Mile RCC bridge to 7.30 Km 27° 51' 45.23° F 350 m 3.50 m Soil Component<br/>is 50% Sand, 40 27° 55' 22.56° N   Buridehing Barphakial 1.60 Km 27° 19' 38.22° N 27° 51' 44.53' N' N 350 m</td></td<> | river From To width Depth   Mangaldoi W. R.<br>Division Mangaldoi Rambari bridge to<br>Brahmaputra 6.00 Km 26° 27' 53.16" N 26° 25' 22.75" N 60 m 4.50 m   Division Dhansiri Bargara bagicha to<br>Sialmari 9.50 Km 26° 38' 20.48" N 26° 34' 06.53" N 350 m 3.50 m   Dibrugarh W. R. Kundil Gurung basti 2.20 Km 27° 54' 14.87" N 27° 53' 27.15" N 2.5 Km 4.00 m   Division Kundil 8th Mile 2.00 Km 27° 52' 51.61" N 27° 52' 03.35" N 350 m 4.00 m   Division Kundil 8th Mile 2.00 Km 27° 52' 51.61" N 27° 51' 45.72" N 350 m 4.00 m   Kundil Na-Lakhimpuria 2.00 Km 27° 51' 45.72" N 27° 50' 17.63" N 350 m 3.50 m   Buridehing Barphakial 1.60 Km 27° 19' 38.22" N 27° 18' 52.50" N 350 m 3.50 m   Buridehing Tingrai Nepali 2.30 Km 27° 19' 38.22" N 27° 18' 52.50" N 105 m 6 m | river river From To width Depth soil   Mangaldoi W. R.<br>Division Mangaldoi Rambari bridge to<br>Brahmaputra 6.00 Km 26° 27' 53.16° N 26° 25' 22.75° N 60 m 4.50 m Sandy Soil   Division Bargara bagicha to<br>Sialmari 9.50 Km 26° 38' 20.48° N 26° 34' 06.53° N 350 m 3.50 m River Silt   Dibrugarh W. R.<br>Division Kundil Gurung basti 2.20 Km 27° 54' 14.87° N 27° 53' 27.15° N 4.00 m Soil Component<br>is 50% Sand, 40   Division Kundil 8th Mile 2.00 Km 27° 52' 13.6° N 95° 46' 06.26° E 95° 45' 32.35° N 350 m 4.00 m Soil Component<br>is 50% Sand, 40   Kundil From D/S of 8th<br>Mile RCC bridge to 7.30 Km 27° 51' 45.72° N 27° 50' 17.63° N 350 m 3.50 m Soil Component<br>is 50% Sand, 40   Buridehing Barphakial 1.60 Km 27° 51' 45.72° N 27° 50' 17.63° N 350 m Soil Component<br>is 50% Sand, 40   Buridehing Con Edinghulla 2.00 Km 27° 51' 45.72° N 27° 51' 45.70° N 350 m | river river From To width Depth soft meterial will be disposed with<br>co - ordinates   Mangaldoi Rambari bridge to<br>Division Rambari bridge to<br>Dhansiri 6.00 Km 26° 27' 53.16° N 26° 25' 22.75° N 60 m 4.50 m Sandy Soil 26° 25' 53.0° N   Division Bargara bagicha to<br>Sialmari 9.50 Km 26° 38' 20.48° N 26° 34' 06.33" N 350 m 3.50 m River Silt 26° 35' 58.60° N   Dibrugarh W. R. Kundil Gurung basti 2.20 Km 27° 52' 21.61° N 2.5 Km 4.00 m Soil Component<br>is 50% Sand, 40 95° 46' 12.95° E   Division Kundil 8th Mile 2.00 Km 27° 52' 21.61° N 2.5 Km 4.00 m Soil Component<br>is 50% Sand, 40 95° 46' 0.62° H 95° 45' 52.33° F 350 m Soil Component<br>is 50% Sand, 40 27° 55' 22.7.67° N   Kundil From D/S of 8th<br>Mile RCC bridge to 7.30 Km 27° 51' 45.23° F 350 m 3.50 m Soil Component<br>is 50% Sand, 40 27° 55' 22.56° N   Buridehing Barphakial 1.60 Km 27° 19' 38.22° N 27° 51' 44.53' N' N 350 m |