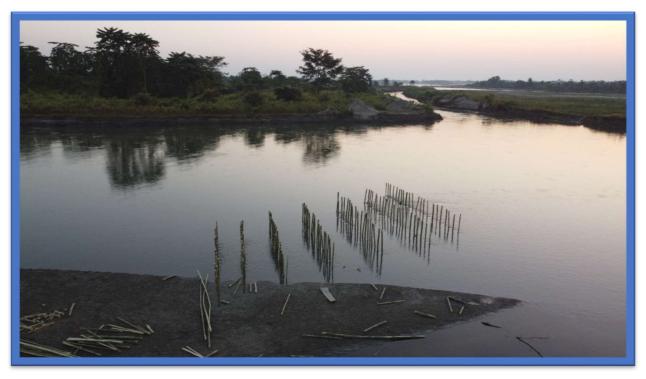

#### DREDGING PROPOSAL UNDER WATER RESOURCES DEPARTMENT

**ANNEXURE - I** 

| Sl. Name of division<br>no.   | Name of<br>river                                           | Location name                                                                                                                                  | Distance                                                                                                                                                                                                                                                                                                                   | Geo - location                                                                                                                                                                                                                                                                                                                                                                                                  |                                                                                                                                                                                                                                                                                                                                                                                                                                                                                                                                                                                                                                                                                                                                                                                                                                   | Average                                                                                                                                                                                                                                                                                                                                                                                                                                                                                                                                                                                                                                                                                                                                                                                                                                                                                                        | Average                                                                                                                                                                                                                                                                                                                                                                                                                                                                                                                                                                                                                                                                                                                                                                                                                                                                                                                                                                                                                                                                                                                                                                                                                                                                                                                                                                                                                                                                                                                                                                                                                                                                                                                                                                                                                                                                                                                                                                                                                                                                                                                                                                                                                                                                                                                                                                                                                                                                                                                                                                                                                                                                                                                                                                                                                                                                                                                                                                                                                                                                                                                                                                                                                                                                                                                                                                                                                                                                                                       | Nature of bed                                                                                                                                                                                                                                                                                                                                                                                                                                                                                                                                                                                                                                                                                                                                                                      | Location where the dredged                                                                                                                                                                                                                                                                                                                                                                                                                                                                                                                                                                                                                                                                                                                                                                                                                                                                        | Remarks                                                                                                                                                                                                                                                                                                                                                                                                                                                                                                                                                                                                                                                                                                                                                                                                                                                                                                                        |
|-------------------------------|------------------------------------------------------------|------------------------------------------------------------------------------------------------------------------------------------------------|----------------------------------------------------------------------------------------------------------------------------------------------------------------------------------------------------------------------------------------------------------------------------------------------------------------------------|-----------------------------------------------------------------------------------------------------------------------------------------------------------------------------------------------------------------------------------------------------------------------------------------------------------------------------------------------------------------------------------------------------------------|-----------------------------------------------------------------------------------------------------------------------------------------------------------------------------------------------------------------------------------------------------------------------------------------------------------------------------------------------------------------------------------------------------------------------------------------------------------------------------------------------------------------------------------------------------------------------------------------------------------------------------------------------------------------------------------------------------------------------------------------------------------------------------------------------------------------------------------|----------------------------------------------------------------------------------------------------------------------------------------------------------------------------------------------------------------------------------------------------------------------------------------------------------------------------------------------------------------------------------------------------------------------------------------------------------------------------------------------------------------------------------------------------------------------------------------------------------------------------------------------------------------------------------------------------------------------------------------------------------------------------------------------------------------------------------------------------------------------------------------------------------------|---------------------------------------------------------------------------------------------------------------------------------------------------------------------------------------------------------------------------------------------------------------------------------------------------------------------------------------------------------------------------------------------------------------------------------------------------------------------------------------------------------------------------------------------------------------------------------------------------------------------------------------------------------------------------------------------------------------------------------------------------------------------------------------------------------------------------------------------------------------------------------------------------------------------------------------------------------------------------------------------------------------------------------------------------------------------------------------------------------------------------------------------------------------------------------------------------------------------------------------------------------------------------------------------------------------------------------------------------------------------------------------------------------------------------------------------------------------------------------------------------------------------------------------------------------------------------------------------------------------------------------------------------------------------------------------------------------------------------------------------------------------------------------------------------------------------------------------------------------------------------------------------------------------------------------------------------------------------------------------------------------------------------------------------------------------------------------------------------------------------------------------------------------------------------------------------------------------------------------------------------------------------------------------------------------------------------------------------------------------------------------------------------------------------------------------------------------------------------------------------------------------------------------------------------------------------------------------------------------------------------------------------------------------------------------------------------------------------------------------------------------------------------------------------------------------------------------------------------------------------------------------------------------------------------------------------------------------------------------------------------------------------------------------------------------------------------------------------------------------------------------------------------------------------------------------------------------------------------------------------------------------------------------------------------------------------------------------------------------------------------------------------------------------------------------------------------------------------------------------------------------------|------------------------------------------------------------------------------------------------------------------------------------------------------------------------------------------------------------------------------------------------------------------------------------------------------------------------------------------------------------------------------------------------------------------------------------------------------------------------------------------------------------------------------------------------------------------------------------------------------------------------------------------------------------------------------------------------------------------------------------------------------------------------------------|---------------------------------------------------------------------------------------------------------------------------------------------------------------------------------------------------------------------------------------------------------------------------------------------------------------------------------------------------------------------------------------------------------------------------------------------------------------------------------------------------------------------------------------------------------------------------------------------------------------------------------------------------------------------------------------------------------------------------------------------------------------------------------------------------------------------------------------------------------------------------------------------------|--------------------------------------------------------------------------------------------------------------------------------------------------------------------------------------------------------------------------------------------------------------------------------------------------------------------------------------------------------------------------------------------------------------------------------------------------------------------------------------------------------------------------------------------------------------------------------------------------------------------------------------------------------------------------------------------------------------------------------------------------------------------------------------------------------------------------------------------------------------------------------------------------------------------------------|
|                               |                                                            |                                                                                                                                                |                                                                                                                                                                                                                                                                                                                            | From                                                                                                                                                                                                                                                                                                                                                                                                            | То                                                                                                                                                                                                                                                                                                                                                                                                                                                                                                                                                                                                                                                                                                                                                                                                                                | width                                                                                                                                                                                                                                                                                                                                                                                                                                                                                                                                                                                                                                                                                                                                                                                                                                                                                                          | Depth                                                                                                                                                                                                                                                                                                                                                                                                                                                                                                                                                                                                                                                                                                                                                                                                                                                                                                                                                                                                                                                                                                                                                                                                                                                                                                                                                                                                                                                                                                                                                                                                                                                                                                                                                                                                                                                                                                                                                                                                                                                                                                                                                                                                                                                                                                                                                                                                                                                                                                                                                                                                                                                                                                                                                                                                                                                                                                                                                                                                                                                                                                                                                                                                                                                                                                                                                                                                                                                                                                         | soil                                                                                                                                                                                                                                                                                                                                                                                                                                                                                                                                                                                                                                                                                                                                                                               | <i>meterial will be disposed with</i><br><i>co - ordinates</i>                                                                                                                                                                                                                                                                                                                                                                                                                                                                                                                                                                                                                                                                                                                                                                                                                                    |                                                                                                                                                                                                                                                                                                                                                                                                                                                                                                                                                                                                                                                                                                                                                                                                                                                                                                                                |
| 1 Mangaldoi W. R.<br>Division | Mangaldoi                                                  | Rambari bridge to<br>Brahmaputra                                                                                                               | 6.00 Km                                                                                                                                                                                                                                                                                                                    | 26° 27' 53.16" N                                                                                                                                                                                                                                                                                                                                                                                                | 26° 25' 22.75" N                                                                                                                                                                                                                                                                                                                                                                                                                                                                                                                                                                                                                                                                                                                                                                                                                  | 60 m                                                                                                                                                                                                                                                                                                                                                                                                                                                                                                                                                                                                                                                                                                                                                                                                                                                                                                           | 4.50 m                                                                                                                                                                                                                                                                                                                                                                                                                                                                                                                                                                                                                                                                                                                                                                                                                                                                                                                                                                                                                                                                                                                                                                                                                                                                                                                                                                                                                                                                                                                                                                                                                                                                                                                                                                                                                                                                                                                                                                                                                                                                                                                                                                                                                                                                                                                                                                                                                                                                                                                                                                                                                                                                                                                                                                                                                                                                                                                                                                                                                                                                                                                                                                                                                                                                                                                                                                                                                                                                                                        | Sandy Soil                                                                                                                                                                                                                                                                                                                                                                                                                                                                                                                                                                                                                                                                                                                                                                         | 26° 25' 45.80" N                                                                                                                                                                                                                                                                                                                                                                                                                                                                                                                                                                                                                                                                                                                                                                                                                                                                                  | Photographs<br>Enclosed                                                                                                                                                                                                                                                                                                                                                                                                                                                                                                                                                                                                                                                                                                                                                                                                                                                                                                        |
|                               |                                                            |                                                                                                                                                |                                                                                                                                                                                                                                                                                                                            | 92° 01' 02.18" E                                                                                                                                                                                                                                                                                                                                                                                                | 92°01'49.85" E                                                                                                                                                                                                                                                                                                                                                                                                                                                                                                                                                                                                                                                                                                                                                                                                                    |                                                                                                                                                                                                                                                                                                                                                                                                                                                                                                                                                                                                                                                                                                                                                                                                                                                                                                                |                                                                                                                                                                                                                                                                                                                                                                                                                                                                                                                                                                                                                                                                                                                                                                                                                                                                                                                                                                                                                                                                                                                                                                                                                                                                                                                                                                                                                                                                                                                                                                                                                                                                                                                                                                                                                                                                                                                                                                                                                                                                                                                                                                                                                                                                                                                                                                                                                                                                                                                                                                                                                                                                                                                                                                                                                                                                                                                                                                                                                                                                                                                                                                                                                                                                                                                                                                                                                                                                                                               |                                                                                                                                                                                                                                                                                                                                                                                                                                                                                                                                                                                                                                                                                                                                                                                    | 92° 00' 58.10" E                                                                                                                                                                                                                                                                                                                                                                                                                                                                                                                                                                                                                                                                                                                                                                                                                                                                                  |                                                                                                                                                                                                                                                                                                                                                                                                                                                                                                                                                                                                                                                                                                                                                                                                                                                                                                                                |
| 2                             | Dhansiri                                                   | Bargara bagicha to                                                                                                                             | 9.50 Km                                                                                                                                                                                                                                                                                                                    | 26° 38' 20.48" N                                                                                                                                                                                                                                                                                                                                                                                                | 26° 34' 06.53" N                                                                                                                                                                                                                                                                                                                                                                                                                                                                                                                                                                                                                                                                                                                                                                                                                  | 350 m                                                                                                                                                                                                                                                                                                                                                                                                                                                                                                                                                                                                                                                                                                                                                                                                                                                                                                          | 3.50 m                                                                                                                                                                                                                                                                                                                                                                                                                                                                                                                                                                                                                                                                                                                                                                                                                                                                                                                                                                                                                                                                                                                                                                                                                                                                                                                                                                                                                                                                                                                                                                                                                                                                                                                                                                                                                                                                                                                                                                                                                                                                                                                                                                                                                                                                                                                                                                                                                                                                                                                                                                                                                                                                                                                                                                                                                                                                                                                                                                                                                                                                                                                                                                                                                                                                                                                                                                                                                                                                                                        | River Silt                                                                                                                                                                                                                                                                                                                                                                                                                                                                                                                                                                                                                                                                                                                                                                         | 26° 35' 58.60" N                                                                                                                                                                                                                                                                                                                                                                                                                                                                                                                                                                                                                                                                                                                                                                                                                                                                                  | Photographs                                                                                                                                                                                                                                                                                                                                                                                                                                                                                                                                                                                                                                                                                                                                                                                                                                                                                                                    |
|                               |                                                            | Sialmari                                                                                                                                       |                                                                                                                                                                                                                                                                                                                            | 92° 15' 28.11" E                                                                                                                                                                                                                                                                                                                                                                                                | 92° 15' 52.57" E                                                                                                                                                                                                                                                                                                                                                                                                                                                                                                                                                                                                                                                                                                                                                                                                                  |                                                                                                                                                                                                                                                                                                                                                                                                                                                                                                                                                                                                                                                                                                                                                                                                                                                                                                                |                                                                                                                                                                                                                                                                                                                                                                                                                                                                                                                                                                                                                                                                                                                                                                                                                                                                                                                                                                                                                                                                                                                                                                                                                                                                                                                                                                                                                                                                                                                                                                                                                                                                                                                                                                                                                                                                                                                                                                                                                                                                                                                                                                                                                                                                                                                                                                                                                                                                                                                                                                                                                                                                                                                                                                                                                                                                                                                                                                                                                                                                                                                                                                                                                                                                                                                                                                                                                                                                                                               |                                                                                                                                                                                                                                                                                                                                                                                                                                                                                                                                                                                                                                                                                                                                                                                    | 92° 17' 39.00" E                                                                                                                                                                                                                                                                                                                                                                                                                                                                                                                                                                                                                                                                                                                                                                                                                                                                                  | Enclosed                                                                                                                                                                                                                                                                                                                                                                                                                                                                                                                                                                                                                                                                                                                                                                                                                                                                                                                       |
| 3 Dibrugarh W. R.<br>Division | Kundil                                                     | Gurung basti                                                                                                                                   | 2.20 Km                                                                                                                                                                                                                                                                                                                    | 27° 54' 14.87" N                                                                                                                                                                                                                                                                                                                                                                                                | 27° 53' 27.15" N                                                                                                                                                                                                                                                                                                                                                                                                                                                                                                                                                                                                                                                                                                                                                                                                                  | 2.5 Km                                                                                                                                                                                                                                                                                                                                                                                                                                                                                                                                                                                                                                                                                                                                                                                                                                                                                                         | 4.00 m                                                                                                                                                                                                                                                                                                                                                                                                                                                                                                                                                                                                                                                                                                                                                                                                                                                                                                                                                                                                                                                                                                                                                                                                                                                                                                                                                                                                                                                                                                                                                                                                                                                                                                                                                                                                                                                                                                                                                                                                                                                                                                                                                                                                                                                                                                                                                                                                                                                                                                                                                                                                                                                                                                                                                                                                                                                                                                                                                                                                                                                                                                                                                                                                                                                                                                                                                                                                                                                                                                        | Soil Component                                                                                                                                                                                                                                                                                                                                                                                                                                                                                                                                                                                                                                                                                                                                                                     | 27° 53' 15.83" N                                                                                                                                                                                                                                                                                                                                                                                                                                                                                                                                                                                                                                                                                                                                                                                                                                                                                  | Photographs                                                                                                                                                                                                                                                                                                                                                                                                                                                                                                                                                                                                                                                                                                                                                                                                                                                                                                                    |
|                               |                                                            |                                                                                                                                                |                                                                                                                                                                                                                                                                                                                            | 95° 47' 21.43" E                                                                                                                                                                                                                                                                                                                                                                                                | 95° 46' 36.83" E                                                                                                                                                                                                                                                                                                                                                                                                                                                                                                                                                                                                                                                                                                                                                                                                                  | 1                                                                                                                                                                                                                                                                                                                                                                                                                                                                                                                                                                                                                                                                                                                                                                                                                                                                                                              |                                                                                                                                                                                                                                                                                                                                                                                                                                                                                                                                                                                                                                                                                                                                                                                                                                                                                                                                                                                                                                                                                                                                                                                                                                                                                                                                                                                                                                                                                                                                                                                                                                                                                                                                                                                                                                                                                                                                                                                                                                                                                                                                                                                                                                                                                                                                                                                                                                                                                                                                                                                                                                                                                                                                                                                                                                                                                                                                                                                                                                                                                                                                                                                                                                                                                                                                                                                                                                                                                                               | is 50% Sand, 40                                                                                                                                                                                                                                                                                                                                                                                                                                                                                                                                                                                                                                                                                                                                                                    | 95° 46' 12.95" E                                                                                                                                                                                                                                                                                                                                                                                                                                                                                                                                                                                                                                                                                                                                                                                                                                                                                  | Enclosed                                                                                                                                                                                                                                                                                                                                                                                                                                                                                                                                                                                                                                                                                                                                                                                                                                                                                                                       |
| 4                             | Kundil                                                     | 8th Mile                                                                                                                                       | 2.00 Km                                                                                                                                                                                                                                                                                                                    | 27° 52' 51.61" N                                                                                                                                                                                                                                                                                                                                                                                                | 27° 52' 03.35" N                                                                                                                                                                                                                                                                                                                                                                                                                                                                                                                                                                                                                                                                                                                                                                                                                  | 250                                                                                                                                                                                                                                                                                                                                                                                                                                                                                                                                                                                                                                                                                                                                                                                                                                                                                                            | 1.00 m                                                                                                                                                                                                                                                                                                                                                                                                                                                                                                                                                                                                                                                                                                                                                                                                                                                                                                                                                                                                                                                                                                                                                                                                                                                                                                                                                                                                                                                                                                                                                                                                                                                                                                                                                                                                                                                                                                                                                                                                                                                                                                                                                                                                                                                                                                                                                                                                                                                                                                                                                                                                                                                                                                                                                                                                                                                                                                                                                                                                                                                                                                                                                                                                                                                                                                                                                                                                                                                                                                        | Soil Component                                                                                                                                                                                                                                                                                                                                                                                                                                                                                                                                                                                                                                                                                                                                                                     | 27° 52' 27.67" N                                                                                                                                                                                                                                                                                                                                                                                                                                                                                                                                                                                                                                                                                                                                                                                                                                                                                  | Photographs                                                                                                                                                                                                                                                                                                                                                                                                                                                                                                                                                                                                                                                                                                                                                                                                                                                                                                                    |
|                               |                                                            |                                                                                                                                                |                                                                                                                                                                                                                                                                                                                            | 95° 46' 06.26" E                                                                                                                                                                                                                                                                                                                                                                                                | 95° 45' 32.35" E                                                                                                                                                                                                                                                                                                                                                                                                                                                                                                                                                                                                                                                                                                                                                                                                                  | 550 m                                                                                                                                                                                                                                                                                                                                                                                                                                                                                                                                                                                                                                                                                                                                                                                                                                                                                                          | 4.00 III                                                                                                                                                                                                                                                                                                                                                                                                                                                                                                                                                                                                                                                                                                                                                                                                                                                                                                                                                                                                                                                                                                                                                                                                                                                                                                                                                                                                                                                                                                                                                                                                                                                                                                                                                                                                                                                                                                                                                                                                                                                                                                                                                                                                                                                                                                                                                                                                                                                                                                                                                                                                                                                                                                                                                                                                                                                                                                                                                                                                                                                                                                                                                                                                                                                                                                                                                                                                                                                                                                      | is 50% Sand, 40                                                                                                                                                                                                                                                                                                                                                                                                                                                                                                                                                                                                                                                                                                                                                                    | 95° 46' 3.67" E                                                                                                                                                                                                                                                                                                                                                                                                                                                                                                                                                                                                                                                                                                                                                                                                                                                                                   | Enclosed                                                                                                                                                                                                                                                                                                                                                                                                                                                                                                                                                                                                                                                                                                                                                                                                                                                                                                                       |
| 5                             | Kundil                                                     | From D/S of 8th<br>Mile RCC bridge to                                                                                                          | 7.30 Km                                                                                                                                                                                                                                                                                                                    | 27°51'45.72"N                                                                                                                                                                                                                                                                                                                                                                                                   | 27°50'17.63"N                                                                                                                                                                                                                                                                                                                                                                                                                                                                                                                                                                                                                                                                                                                                                                                                                     | - 350 m                                                                                                                                                                                                                                                                                                                                                                                                                                                                                                                                                                                                                                                                                                                                                                                                                                                                                                        | 3.50 m                                                                                                                                                                                                                                                                                                                                                                                                                                                                                                                                                                                                                                                                                                                                                                                                                                                                                                                                                                                                                                                                                                                                                                                                                                                                                                                                                                                                                                                                                                                                                                                                                                                                                                                                                                                                                                                                                                                                                                                                                                                                                                                                                                                                                                                                                                                                                                                                                                                                                                                                                                                                                                                                                                                                                                                                                                                                                                                                                                                                                                                                                                                                                                                                                                                                                                                                                                                                                                                                                                        | Soil Component<br>is 50% Sand, 40                                                                                                                                                                                                                                                                                                                                                                                                                                                                                                                                                                                                                                                                                                                                                  | 27° 51' 43.33" N                                                                                                                                                                                                                                                                                                                                                                                                                                                                                                                                                                                                                                                                                                                                                                                                                                                                                  | Photographs<br>Enclosed                                                                                                                                                                                                                                                                                                                                                                                                                                                                                                                                                                                                                                                                                                                                                                                                                                                                                                        |
|                               |                                                            |                                                                                                                                                |                                                                                                                                                                                                                                                                                                                            | 95°44'59.39"E                                                                                                                                                                                                                                                                                                                                                                                                   | 95°41'24.60"E                                                                                                                                                                                                                                                                                                                                                                                                                                                                                                                                                                                                                                                                                                                                                                                                                     |                                                                                                                                                                                                                                                                                                                                                                                                                                                                                                                                                                                                                                                                                                                                                                                                                                                                                                                |                                                                                                                                                                                                                                                                                                                                                                                                                                                                                                                                                                                                                                                                                                                                                                                                                                                                                                                                                                                                                                                                                                                                                                                                                                                                                                                                                                                                                                                                                                                                                                                                                                                                                                                                                                                                                                                                                                                                                                                                                                                                                                                                                                                                                                                                                                                                                                                                                                                                                                                                                                                                                                                                                                                                                                                                                                                                                                                                                                                                                                                                                                                                                                                                                                                                                                                                                                                                                                                                                                               |                                                                                                                                                                                                                                                                                                                                                                                                                                                                                                                                                                                                                                                                                                                                                                                    | 27°50'32.44"N                                                                                                                                                                                                                                                                                                                                                                                                                                                                                                                                                                                                                                                                                                                                                                                                                                                                                     |                                                                                                                                                                                                                                                                                                                                                                                                                                                                                                                                                                                                                                                                                                                                                                                                                                                                                                                                |
| 7                             | Kundil                                                     | Na-Lakhimpuria                                                                                                                                 | 2.00 Km                                                                                                                                                                                                                                                                                                                    | 27°55'38.65"N                                                                                                                                                                                                                                                                                                                                                                                                   | 27°54'48.17"N                                                                                                                                                                                                                                                                                                                                                                                                                                                                                                                                                                                                                                                                                                                                                                                                                     | 400 m                                                                                                                                                                                                                                                                                                                                                                                                                                                                                                                                                                                                                                                                                                                                                                                                                                                                                                          | 3.50 m                                                                                                                                                                                                                                                                                                                                                                                                                                                                                                                                                                                                                                                                                                                                                                                                                                                                                                                                                                                                                                                                                                                                                                                                                                                                                                                                                                                                                                                                                                                                                                                                                                                                                                                                                                                                                                                                                                                                                                                                                                                                                                                                                                                                                                                                                                                                                                                                                                                                                                                                                                                                                                                                                                                                                                                                                                                                                                                                                                                                                                                                                                                                                                                                                                                                                                                                                                                                                                                                                                        | Soil Component<br>is 50% Sand, 40                                                                                                                                                                                                                                                                                                                                                                                                                                                                                                                                                                                                                                                                                                                                                  | 27° 55' 2.95" N                                                                                                                                                                                                                                                                                                                                                                                                                                                                                                                                                                                                                                                                                                                                                                                                                                                                                   | Photographs<br>Enclosed                                                                                                                                                                                                                                                                                                                                                                                                                                                                                                                                                                                                                                                                                                                                                                                                                                                                                                        |
|                               |                                                            |                                                                                                                                                |                                                                                                                                                                                                                                                                                                                            |                                                                                                                                                                                                                                                                                                                                                                                                                 |                                                                                                                                                                                                                                                                                                                                                                                                                                                                                                                                                                                                                                                                                                                                                                                                                                   |                                                                                                                                                                                                                                                                                                                                                                                                                                                                                                                                                                                                                                                                                                                                                                                                                                                                                                                |                                                                                                                                                                                                                                                                                                                                                                                                                                                                                                                                                                                                                                                                                                                                                                                                                                                                                                                                                                                                                                                                                                                                                                                                                                                                                                                                                                                                                                                                                                                                                                                                                                                                                                                                                                                                                                                                                                                                                                                                                                                                                                                                                                                                                                                                                                                                                                                                                                                                                                                                                                                                                                                                                                                                                                                                                                                                                                                                                                                                                                                                                                                                                                                                                                                                                                                                                                                                                                                                                                               |                                                                                                                                                                                                                                                                                                                                                                                                                                                                                                                                                                                                                                                                                                                                                                                    | 95° 47' 58.86" E                                                                                                                                                                                                                                                                                                                                                                                                                                                                                                                                                                                                                                                                                                                                                                                                                                                                                  |                                                                                                                                                                                                                                                                                                                                                                                                                                                                                                                                                                                                                                                                                                                                                                                                                                                                                                                                |
|                               | Buridehing                                                 | Barphakial                                                                                                                                     | 1.60 Km                                                                                                                                                                                                                                                                                                                    |                                                                                                                                                                                                                                                                                                                                                                                                                 |                                                                                                                                                                                                                                                                                                                                                                                                                                                                                                                                                                                                                                                                                                                                                                                                                                   | 105 m                                                                                                                                                                                                                                                                                                                                                                                                                                                                                                                                                                                                                                                                                                                                                                                                                                                                                                          | 6 m                                                                                                                                                                                                                                                                                                                                                                                                                                                                                                                                                                                                                                                                                                                                                                                                                                                                                                                                                                                                                                                                                                                                                                                                                                                                                                                                                                                                                                                                                                                                                                                                                                                                                                                                                                                                                                                                                                                                                                                                                                                                                                                                                                                                                                                                                                                                                                                                                                                                                                                                                                                                                                                                                                                                                                                                                                                                                                                                                                                                                                                                                                                                                                                                                                                                                                                                                                                                                                                                                                           | -                                                                                                                                                                                                                                                                                                                                                                                                                                                                                                                                                                                                                                                                                                                                                                                  |                                                                                                                                                                                                                                                                                                                                                                                                                                                                                                                                                                                                                                                                                                                                                                                                                                                                                                   | Photographs                                                                                                                                                                                                                                                                                                                                                                                                                                                                                                                                                                                                                                                                                                                                                                                                                                                                                                                    |
|                               |                                                            |                                                                                                                                                |                                                                                                                                                                                                                                                                                                                            |                                                                                                                                                                                                                                                                                                                                                                                                                 |                                                                                                                                                                                                                                                                                                                                                                                                                                                                                                                                                                                                                                                                                                                                                                                                                                   |                                                                                                                                                                                                                                                                                                                                                                                                                                                                                                                                                                                                                                                                                                                                                                                                                                                                                                                |                                                                                                                                                                                                                                                                                                                                                                                                                                                                                                                                                                                                                                                                                                                                                                                                                                                                                                                                                                                                                                                                                                                                                                                                                                                                                                                                                                                                                                                                                                                                                                                                                                                                                                                                                                                                                                                                                                                                                                                                                                                                                                                                                                                                                                                                                                                                                                                                                                                                                                                                                                                                                                                                                                                                                                                                                                                                                                                                                                                                                                                                                                                                                                                                                                                                                                                                                                                                                                                                                                               |                                                                                                                                                                                                                                                                                                                                                                                                                                                                                                                                                                                                                                                                                                                                                                                    |                                                                                                                                                                                                                                                                                                                                                                                                                                                                                                                                                                                                                                                                                                                                                                                                                                                                                                   | Enclosed                                                                                                                                                                                                                                                                                                                                                                                                                                                                                                                                                                                                                                                                                                                                                                                                                                                                                                                       |
| 8                             | Buridehing                                                 | Tingrai Nepali                                                                                                                                 | 2.30 Km                                                                                                                                                                                                                                                                                                                    |                                                                                                                                                                                                                                                                                                                                                                                                                 |                                                                                                                                                                                                                                                                                                                                                                                                                                                                                                                                                                                                                                                                                                                                                                                                                                   | 130 m                                                                                                                                                                                                                                                                                                                                                                                                                                                                                                                                                                                                                                                                                                                                                                                                                                                                                                          | 6 m                                                                                                                                                                                                                                                                                                                                                                                                                                                                                                                                                                                                                                                                                                                                                                                                                                                                                                                                                                                                                                                                                                                                                                                                                                                                                                                                                                                                                                                                                                                                                                                                                                                                                                                                                                                                                                                                                                                                                                                                                                                                                                                                                                                                                                                                                                                                                                                                                                                                                                                                                                                                                                                                                                                                                                                                                                                                                                                                                                                                                                                                                                                                                                                                                                                                                                                                                                                                                                                                                                           | _                                                                                                                                                                                                                                                                                                                                                                                                                                                                                                                                                                                                                                                                                                                                                                                  |                                                                                                                                                                                                                                                                                                                                                                                                                                                                                                                                                                                                                                                                                                                                                                                                                                                                                                   | Photographs                                                                                                                                                                                                                                                                                                                                                                                                                                                                                                                                                                                                                                                                                                                                                                                                                                                                                                                    |
|                               |                                                            |                                                                                                                                                |                                                                                                                                                                                                                                                                                                                            |                                                                                                                                                                                                                                                                                                                                                                                                                 |                                                                                                                                                                                                                                                                                                                                                                                                                                                                                                                                                                                                                                                                                                                                                                                                                                   |                                                                                                                                                                                                                                                                                                                                                                                                                                                                                                                                                                                                                                                                                                                                                                                                                                                                                                                |                                                                                                                                                                                                                                                                                                                                                                                                                                                                                                                                                                                                                                                                                                                                                                                                                                                                                                                                                                                                                                                                                                                                                                                                                                                                                                                                                                                                                                                                                                                                                                                                                                                                                                                                                                                                                                                                                                                                                                                                                                                                                                                                                                                                                                                                                                                                                                                                                                                                                                                                                                                                                                                                                                                                                                                                                                                                                                                                                                                                                                                                                                                                                                                                                                                                                                                                                                                                                                                                                                               | · · ·                                                                                                                                                                                                                                                                                                                                                                                                                                                                                                                                                                                                                                                                                                                                                                              |                                                                                                                                                                                                                                                                                                                                                                                                                                                                                                                                                                                                                                                                                                                                                                                                                                                                                                   | Enclosed                                                                                                                                                                                                                                                                                                                                                                                                                                                                                                                                                                                                                                                                                                                                                                                                                                                                                                                       |
| 9                             | Buridehing                                                 | 2 no. Dehinghulla                                                                                                                              | 2.50 Km                                                                                                                                                                                                                                                                                                                    |                                                                                                                                                                                                                                                                                                                                                                                                                 |                                                                                                                                                                                                                                                                                                                                                                                                                                                                                                                                                                                                                                                                                                                                                                                                                                   | 125 m                                                                                                                                                                                                                                                                                                                                                                                                                                                                                                                                                                                                                                                                                                                                                                                                                                                                                                          | 8 m                                                                                                                                                                                                                                                                                                                                                                                                                                                                                                                                                                                                                                                                                                                                                                                                                                                                                                                                                                                                                                                                                                                                                                                                                                                                                                                                                                                                                                                                                                                                                                                                                                                                                                                                                                                                                                                                                                                                                                                                                                                                                                                                                                                                                                                                                                                                                                                                                                                                                                                                                                                                                                                                                                                                                                                                                                                                                                                                                                                                                                                                                                                                                                                                                                                                                                                                                                                                                                                                                                           | _                                                                                                                                                                                                                                                                                                                                                                                                                                                                                                                                                                                                                                                                                                                                                                                  |                                                                                                                                                                                                                                                                                                                                                                                                                                                                                                                                                                                                                                                                                                                                                                                                                                                                                                   | Photographs                                                                                                                                                                                                                                                                                                                                                                                                                                                                                                                                                                                                                                                                                                                                                                                                                                                                                                                    |
|                               |                                                            |                                                                                                                                                |                                                                                                                                                                                                                                                                                                                            |                                                                                                                                                                                                                                                                                                                                                                                                                 |                                                                                                                                                                                                                                                                                                                                                                                                                                                                                                                                                                                                                                                                                                                                                                                                                                   |                                                                                                                                                                                                                                                                                                                                                                                                                                                                                                                                                                                                                                                                                                                                                                                                                                                                                                                |                                                                                                                                                                                                                                                                                                                                                                                                                                                                                                                                                                                                                                                                                                                                                                                                                                                                                                                                                                                                                                                                                                                                                                                                                                                                                                                                                                                                                                                                                                                                                                                                                                                                                                                                                                                                                                                                                                                                                                                                                                                                                                                                                                                                                                                                                                                                                                                                                                                                                                                                                                                                                                                                                                                                                                                                                                                                                                                                                                                                                                                                                                                                                                                                                                                                                                                                                                                                                                                                                                               | · · · · · ·                                                                                                                                                                                                                                                                                                                                                                                                                                                                                                                                                                                                                                                                                                                                                                        |                                                                                                                                                                                                                                                                                                                                                                                                                                                                                                                                                                                                                                                                                                                                                                                                                                                                                                   | Enclosed                                                                                                                                                                                                                                                                                                                                                                                                                                                                                                                                                                                                                                                                                                                                                                                                                                                                                                                       |
| 10 Dhemaji W. R.              | Gainadi                                                    | ē                                                                                                                                              | 7.80 Km                                                                                                                                                                                                                                                                                                                    |                                                                                                                                                                                                                                                                                                                                                                                                                 |                                                                                                                                                                                                                                                                                                                                                                                                                                                                                                                                                                                                                                                                                                                                                                                                                                   | 50 m                                                                                                                                                                                                                                                                                                                                                                                                                                                                                                                                                                                                                                                                                                                                                                                                                                                                                                           | 3.50m                                                                                                                                                                                                                                                                                                                                                                                                                                                                                                                                                                                                                                                                                                                                                                                                                                                                                                                                                                                                                                                                                                                                                                                                                                                                                                                                                                                                                                                                                                                                                                                                                                                                                                                                                                                                                                                                                                                                                                                                                                                                                                                                                                                                                                                                                                                                                                                                                                                                                                                                                                                                                                                                                                                                                                                                                                                                                                                                                                                                                                                                                                                                                                                                                                                                                                                                                                                                                                                                                                         | Sandy soil                                                                                                                                                                                                                                                                                                                                                                                                                                                                                                                                                                                                                                                                                                                                                                         | e                                                                                                                                                                                                                                                                                                                                                                                                                                                                                                                                                                                                                                                                                                                                                                                                                                                                                                 | Photographs                                                                                                                                                                                                                                                                                                                                                                                                                                                                                                                                                                                                                                                                                                                                                                                                                                                                                                                    |
|                               |                                                            | Noridnai river                                                                                                                                 |                                                                                                                                                                                                                                                                                                                            | 94° 39' 30.53" E                                                                                                                                                                                                                                                                                                                                                                                                | 94° 39' 30.53" E                                                                                                                                                                                                                                                                                                                                                                                                                                                                                                                                                                                                                                                                                                                                                                                                                  |                                                                                                                                                                                                                                                                                                                                                                                                                                                                                                                                                                                                                                                                                                                                                                                                                                                                                                                |                                                                                                                                                                                                                                                                                                                                                                                                                                                                                                                                                                                                                                                                                                                                                                                                                                                                                                                                                                                                                                                                                                                                                                                                                                                                                                                                                                                                                                                                                                                                                                                                                                                                                                                                                                                                                                                                                                                                                                                                                                                                                                                                                                                                                                                                                                                                                                                                                                                                                                                                                                                                                                                                                                                                                                                                                                                                                                                                                                                                                                                                                                                                                                                                                                                                                                                                                                                                                                                                                                               |                                                                                                                                                                                                                                                                                                                                                                                                                                                                                                                                                                                                                                                                                                                                                                                    | from co-ordinate 27° 33' 33.20"<br>N ,94° 39' 39.24" E to 27° 29'<br>50.05" N, 94° 38' 34.95" E and<br>on R/B from Co-ordinate 27°<br>33' 41.50" N ,94° 39' 18.42" E<br>to 27° 29' 54.37" N, 94°                                                                                                                                                                                                                                                                                                                                                                                                                                                                                                                                                                                                                                                                                                  | Enclosed                                                                                                                                                                                                                                                                                                                                                                                                                                                                                                                                                                                                                                                                                                                                                                                                                                                                                                                       |
|                               | Mangaldoi W. R.<br>Division<br>Dibrugarh W. R.<br>Division | riverMangaldoi W. R.<br>DivisionMangaldoiDibrugarh W. R.<br>DivisionKundilKundilKundilKundilBuridehingBuridehingBuridehingDhemaji W. R.Gainadi | riverMangaldoi W. R.<br>DivisionMangaldoiRambari bridge to<br>BrahmaputraDibrusionDhansiriBargara bagicha to<br>SialmariDibrugarh W. R.<br>DivisionKundilGurung bastiKundilKth MileKundilFrom D/S of 8th<br>Mile RCC bridge toKundilBarphakialBuridehingBarphakialBuridehingTingrai NepaliDhemaji W. R.GainadiNH Bridge to | riverMangaldoi W. R.<br>DivisionMangaldoiRambari bridge to<br>Brahmaputra6.00 KmDibrugarh W. R.<br>DivisionDhansiriBargara bagicha to<br>Sialmari9.50 KmDibrugarh W. R.<br>DivisionKundilGurung basti2.20 KmKundilSth Mile2.00 KmKundilFrom D/S of 8th<br>Mile RCC bridge to7.30 KmKundilNa-Lakhimpuria2.00 KmBuridehingBarphakial1.60 KmBuridehingTingrai Nepali2.30 KmDhemaji W. R.GainadiNH Bridge to7.80 Km | river From   Mangaldoi W. R.<br>Division Mangaldoi Rambari bridge to<br>Brahmaputra 6.00 Km 26° 27' 53.16" N   Division Dhansiri Bargara bagicha to<br>Sialmari 9.50 Km 26° 38' 20.48" N   Dibrugarh W. R.<br>Division Kundil Gurung basti 2.20 Km 27° 54' 14.87" N   Mangaldoi Sth Mile 2.00 Km 27° 52' 51.61" N 95° 47' 21.43" E   Kundil Bth Mile 2.00 Km 27° 51' 45.72"N 95° 46' 06.26" E   Kundil From D/S of 8th<br>Mile RCC bridge to 7.30 Km 27° 55' 38.65"N 95° 44' 59.39"E   Rundil Na-Lakhimpuria 2.00 Km 27° 55' 38.65"N 95° 42' 46.88" E   Buridehing Barphakial 1.60 Km 27° 51' 17.21" N 95° 42' 46.88" E   Buridehing Tingrai Nepali 2.30 Km 27° 19' 38.22" N 95° 12' 22.84" E   Buridehing Tingrai Nepali 2.50 Km 27° 19' 35.51" N 95° 06' 06.94" E   Dhemaji W. R. Gainadi NH Bridge to 7.80 Km 27° 33' 38.43" N | river From To   Mangaldoi W. R.<br>Division Mangaldoi Rambari bridge to<br>Brahmaputra 6.00 Km 26° 27' 53.16" N 26° 25' 22.75" N   Dhansiri Bargara bagicha to<br>Sialmari 9.50 Km 26° 38' 20.48" N 26° 34' 06.53" N   Dibrugarh W. R. Kundil Gurung basti 2.20 Km 27° 54' 14.87" N 27° 53' 27.15" N   Dibrugarh W. R. Kundil Buride basi 2.20 Km 27° 52' 51.61" N 27° 53' 27.15" N   Division Kundil Bth Mile 2.00 Km 27° 52' 51.61" N 27° 52' 03.35" N   So <sup>5</sup> 47' 21.43" E 95° 46' 36.83" E 5° 46' 06.26" E 95° 45' 32.35" E 27° 51' 45.72" N   Kundil From D/S of 8th<br>Mile RCC bridge to 7.30 Km 27° 51' 45.72" N 27° 50' 17.63" N   95° 44' 59.39"E 95° 41' 24.60" E 27° 51' 38.65" N 27° 54' 48.17" N 95° 44' 239.51" E   Rundil Na-Lakhimpuria 2.00 Km 27° 51' 38.65" N 27° 51' 43.73" N   95° 41' 24.60" E 95° 41' 24.60" E 95° 42' 44.73" E 95° 42' 44.73" E   Buridehing Tingrai Nepali | river From To width   Mangaldoi W. R.<br>Division Mangaldoi Rambari bridge to<br>Brahmaputra 6.00 Km 26° 27' 53.16" N 26° 25' 22.75" N 60 m   92° 01' 02.18" E 92° 01' 49.85" E 92° 01' 49.85" E 92° 10' 49.85" E 92° 10' 49.85" E 92° 15' 52.57" E 00 m   Dibrugarh W. R.<br>Division Kundil Gurung basti 2.20 Km 27° 54' 14.87" N 27° 53' 27.15" N 2.5 Km   Kundil Sth Mile 2.00 Km 27° 52' 14.37" E 95° 46' 36.83" E 350 m   Kundil From D/S of 8th<br>Mile RCC bridge to 7.30 Km 27° 55' 145.72" N 27° 50' 17.63" N 350 m   Buridehing Barphakial 1.60 Km 27° 51' 45.72" N 27° 50' 17.63" N 350 m   Buridehing Barphakial 1.60 Km 27° 51' 45.72" N 27° 51' 44.00" E 350 m   Buridehing Barphakial 1.60 Km 27° 51' 45.72" N 27° 51' 45.72" N 350 m   Buridehing Tingrai Nepali 2.00 Km 27° 51' 35.0" N 27° 51' 45.73" N <td< td=""><td>river From To width Depth   Mangaldoi W. R.<br/>Division Mangaldoi Rambari bridge to<br/>Brahmaputra 6.00 Km 26° 27' 53.16" N 26° 25' 22.75" N 60 m 4.50 m   Division Dhansiri Bargara bagicha to<br/>Sialmari 9.50 Km 26° 38' 20.48" N 26° 34' 06.53" N 350 m 3.50 m   Dibrugarh W. R. Kundil Gurung basti 2.20 Km 27° 54' 14.87" N 27° 53' 27.15" N 2.5 Km 4.00 m   Division Kundil 8th Mile 2.00 Km 27° 52' 51.61" N 27° 52' 03.35" N 350 m 4.00 m   Division Kundil 8th Mile 2.00 Km 27° 52' 51.61" N 27° 51' 45.72" N 350 m 4.00 m   Kundil Na-Lakhimpuria 2.00 Km 27° 51' 45.72" N 27° 50' 17.63" N 350 m 3.50 m   Buridehing Barphakial 1.60 Km 27° 19' 38.22" N 27° 18' 52.50" N 350 m 3.50 m   Buridehing Tingrai Nepali 2.30 Km 27° 19' 38.22" N 27° 18' 52.50" N 105 m 6 m</td><td>river river From To width Depth soil   Mangaldoi W. R.<br/>Division Mangaldoi Rambari bridge to<br/>Brahmaputra 6.00 Km 26° 27' 53.16° N 26° 25' 22.75° N 60 m 4.50 m Sandy Soil   Division Bargara bagicha to<br/>Sialmari 9.50 Km 26° 38' 20.48° N 26° 34' 06.53° N 350 m 3.50 m River Silt   Dibrugarh W. R.<br/>Division Kundil Gurung basti 2.20 Km 27° 54' 14.87° N 27° 53' 27.15° N 4.00 m Soil Component<br/>is 50% Sand, 40   Division Kundil 8th Mile 2.00 Km 27° 52' 13.6° N 95° 46' 06.26° E 95° 45' 32.35° N 350 m 4.00 m Soil Component<br/>is 50% Sand, 40   Kundil From D/S of 8th<br/>Mile RCC bridge to 7.30 Km 27° 51' 45.72° N 27° 50' 17.63° N 350 m 3.50 m Soil Component<br/>is 50% Sand, 40   Buridehing Barphakial 1.60 Km 27° 51' 45.72° N 27° 50' 17.63° N 350 m Soil Component<br/>is 50% Sand, 40   Buridehing Con Edinghulla 2.00 Km 27° 51' 45.72° N 27° 51' 45.70° N 350 m</td><td>river river From To width Depth soft meterial will be disposed with<br/>co - ordinates   Mangaldoi Rambari bridge to<br/>Division Rambari bridge to<br/>Dhansiri 6.00 Km 26° 27' 53.16° N 26° 25' 22.75° N 60 m 4.50 m Sandy Soil 26° 25' 53.0° N   Division Bargara bagicha to<br/>Sialmari 9.50 Km 26° 38' 20.48° N 26° 34' 06.33" N 350 m 3.50 m River Silt 26° 35' 58.60° N   Dibrugarh W. R. Kundil Gurung basti 2.20 Km 27° 52' 21.61° N 2.5 Km 4.00 m Soil Component<br/>is 50% Sand, 40 95° 46' 12.95° E   Division Kundil 8th Mile 2.00 Km 27° 52' 21.61° N 2.5 Km 4.00 m Soil Component<br/>is 50% Sand, 40 95° 46' 0.62° H 95° 45' 52.33° F 350 m Soil Component<br/>is 50% Sand, 40 27° 55' 22.7.67° N   Kundil From D/S of 8th<br/>Mile RCC bridge to 7.30 Km 27° 51' 45.23° F 350 m 3.50 m Soil Component<br/>is 50% Sand, 40 27° 55' 22.56° N   Buridehing Barphakial 1.60 Km 27° 19' 38.22° N 27° 51' 44.53' N' N 350 m</td></td<> | river From To width Depth   Mangaldoi W. R.<br>Division Mangaldoi Rambari bridge to<br>Brahmaputra 6.00 Km 26° 27' 53.16" N 26° 25' 22.75" N 60 m 4.50 m   Division Dhansiri Bargara bagicha to<br>Sialmari 9.50 Km 26° 38' 20.48" N 26° 34' 06.53" N 350 m 3.50 m   Dibrugarh W. R. Kundil Gurung basti 2.20 Km 27° 54' 14.87" N 27° 53' 27.15" N 2.5 Km 4.00 m   Division Kundil 8th Mile 2.00 Km 27° 52' 51.61" N 27° 52' 03.35" N 350 m 4.00 m   Division Kundil 8th Mile 2.00 Km 27° 52' 51.61" N 27° 51' 45.72" N 350 m 4.00 m   Kundil Na-Lakhimpuria 2.00 Km 27° 51' 45.72" N 27° 50' 17.63" N 350 m 3.50 m   Buridehing Barphakial 1.60 Km 27° 19' 38.22" N 27° 18' 52.50" N 350 m 3.50 m   Buridehing Tingrai Nepali 2.30 Km 27° 19' 38.22" N 27° 18' 52.50" N 105 m 6 m | river river From To width Depth soil   Mangaldoi W. R.<br>Division Mangaldoi Rambari bridge to<br>Brahmaputra 6.00 Km 26° 27' 53.16° N 26° 25' 22.75° N 60 m 4.50 m Sandy Soil   Division Bargara bagicha to<br>Sialmari 9.50 Km 26° 38' 20.48° N 26° 34' 06.53° N 350 m 3.50 m River Silt   Dibrugarh W. R.<br>Division Kundil Gurung basti 2.20 Km 27° 54' 14.87° N 27° 53' 27.15° N 4.00 m Soil Component<br>is 50% Sand, 40   Division Kundil 8th Mile 2.00 Km 27° 52' 13.6° N 95° 46' 06.26° E 95° 45' 32.35° N 350 m 4.00 m Soil Component<br>is 50% Sand, 40   Kundil From D/S of 8th<br>Mile RCC bridge to 7.30 Km 27° 51' 45.72° N 27° 50' 17.63° N 350 m 3.50 m Soil Component<br>is 50% Sand, 40   Buridehing Barphakial 1.60 Km 27° 51' 45.72° N 27° 50' 17.63° N 350 m Soil Component<br>is 50% Sand, 40   Buridehing Con Edinghulla 2.00 Km 27° 51' 45.72° N 27° 51' 45.70° N 350 m | river river From To width Depth soft meterial will be disposed with<br>co - ordinates   Mangaldoi Rambari bridge to<br>Division Rambari bridge to<br>Dhansiri 6.00 Km 26° 27' 53.16° N 26° 25' 22.75° N 60 m 4.50 m Sandy Soil 26° 25' 53.0° N   Division Bargara bagicha to<br>Sialmari 9.50 Km 26° 38' 20.48° N 26° 34' 06.33" N 350 m 3.50 m River Silt 26° 35' 58.60° N   Dibrugarh W. R. Kundil Gurung basti 2.20 Km 27° 52' 21.61° N 2.5 Km 4.00 m Soil Component<br>is 50% Sand, 40 95° 46' 12.95° E   Division Kundil 8th Mile 2.00 Km 27° 52' 21.61° N 2.5 Km 4.00 m Soil Component<br>is 50% Sand, 40 95° 46' 0.62° H 95° 45' 52.33° F 350 m Soil Component<br>is 50% Sand, 40 27° 55' 22.7.67° N   Kundil From D/S of 8th<br>Mile RCC bridge to 7.30 Km 27° 51' 45.23° F 350 m 3.50 m Soil Component<br>is 50% Sand, 40 27° 55' 22.56° N   Buridehing Barphakial 1.60 Km 27° 19' 38.22° N 27° 51' 44.53' N' N 350 m |