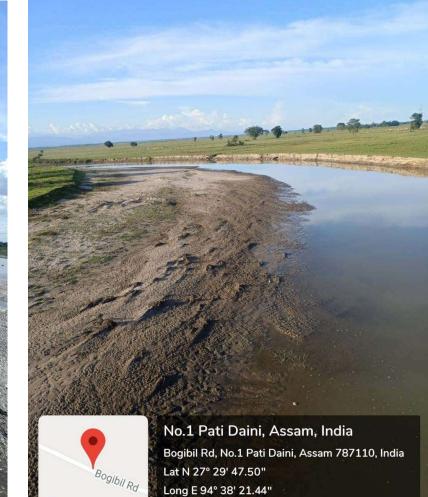

#### DREDGING PROPOSAL UNDER WATER RESOURCES DEPARTMENT

**ANNEXURE - I** 

| Sl. Name of division<br>no.   | Name of<br>river                                           | Location name                                                                                                                                  | Distance                                                                                                                                                                                                                                                                                                                   | Geo - location                                                                                                                                                                                                                                                                                                                                                                                                  |                                                                                                                                                                                                                                                                                                                                                                                                                                                                                                                                                                                                                                                                                                                                                                                                                                   | Average                                                                                                                                                                                                                                                                                                                                                                                                                                                                                                                                                                                                                                                                                                                                                                                                                                                                                                        | Average                                                                                                                                                                                                                                                                                                                                                                                                                                                                                                                                                                                                                                                                                                                                                                                                                                                                                                                                                                                                                                                                                                                                                                                                                                                                                                                                                                                                                                                                                                                                                                                                                                                                                                                                                                                                                                                                                                                                                                                                                                                                                                                                                                                                                                                                                                                                                                                                                                                                                                                                                                                                                                                                                                                                                                                                                                                                                                                                                                                                                                                                                                                                                                                                                                                                                                                                                                                                                                                                                                       | Nature of bed                                                                                                                                                                                                                                                                                                                                                                                                                                                                                                                                                                                                                                                                                                                                                                      | Location where the dredged                                                                                                                                                                                                                                                                                                                                                                                                                                                                                                                                                                                                                                                                                                                                                                                                                                                                        | Remarks                                                                                                                                                                                                                                                                                                                                                                                                                                                                                                                                                                                                                                                                                                                                                                                                                                                                                                                        |
|-------------------------------|------------------------------------------------------------|------------------------------------------------------------------------------------------------------------------------------------------------|----------------------------------------------------------------------------------------------------------------------------------------------------------------------------------------------------------------------------------------------------------------------------------------------------------------------------|-----------------------------------------------------------------------------------------------------------------------------------------------------------------------------------------------------------------------------------------------------------------------------------------------------------------------------------------------------------------------------------------------------------------|-----------------------------------------------------------------------------------------------------------------------------------------------------------------------------------------------------------------------------------------------------------------------------------------------------------------------------------------------------------------------------------------------------------------------------------------------------------------------------------------------------------------------------------------------------------------------------------------------------------------------------------------------------------------------------------------------------------------------------------------------------------------------------------------------------------------------------------|----------------------------------------------------------------------------------------------------------------------------------------------------------------------------------------------------------------------------------------------------------------------------------------------------------------------------------------------------------------------------------------------------------------------------------------------------------------------------------------------------------------------------------------------------------------------------------------------------------------------------------------------------------------------------------------------------------------------------------------------------------------------------------------------------------------------------------------------------------------------------------------------------------------|---------------------------------------------------------------------------------------------------------------------------------------------------------------------------------------------------------------------------------------------------------------------------------------------------------------------------------------------------------------------------------------------------------------------------------------------------------------------------------------------------------------------------------------------------------------------------------------------------------------------------------------------------------------------------------------------------------------------------------------------------------------------------------------------------------------------------------------------------------------------------------------------------------------------------------------------------------------------------------------------------------------------------------------------------------------------------------------------------------------------------------------------------------------------------------------------------------------------------------------------------------------------------------------------------------------------------------------------------------------------------------------------------------------------------------------------------------------------------------------------------------------------------------------------------------------------------------------------------------------------------------------------------------------------------------------------------------------------------------------------------------------------------------------------------------------------------------------------------------------------------------------------------------------------------------------------------------------------------------------------------------------------------------------------------------------------------------------------------------------------------------------------------------------------------------------------------------------------------------------------------------------------------------------------------------------------------------------------------------------------------------------------------------------------------------------------------------------------------------------------------------------------------------------------------------------------------------------------------------------------------------------------------------------------------------------------------------------------------------------------------------------------------------------------------------------------------------------------------------------------------------------------------------------------------------------------------------------------------------------------------------------------------------------------------------------------------------------------------------------------------------------------------------------------------------------------------------------------------------------------------------------------------------------------------------------------------------------------------------------------------------------------------------------------------------------------------------------------------------------------------------------|------------------------------------------------------------------------------------------------------------------------------------------------------------------------------------------------------------------------------------------------------------------------------------------------------------------------------------------------------------------------------------------------------------------------------------------------------------------------------------------------------------------------------------------------------------------------------------------------------------------------------------------------------------------------------------------------------------------------------------------------------------------------------------|---------------------------------------------------------------------------------------------------------------------------------------------------------------------------------------------------------------------------------------------------------------------------------------------------------------------------------------------------------------------------------------------------------------------------------------------------------------------------------------------------------------------------------------------------------------------------------------------------------------------------------------------------------------------------------------------------------------------------------------------------------------------------------------------------------------------------------------------------------------------------------------------------|--------------------------------------------------------------------------------------------------------------------------------------------------------------------------------------------------------------------------------------------------------------------------------------------------------------------------------------------------------------------------------------------------------------------------------------------------------------------------------------------------------------------------------------------------------------------------------------------------------------------------------------------------------------------------------------------------------------------------------------------------------------------------------------------------------------------------------------------------------------------------------------------------------------------------------|
|                               |                                                            |                                                                                                                                                |                                                                                                                                                                                                                                                                                                                            | From                                                                                                                                                                                                                                                                                                                                                                                                            | То                                                                                                                                                                                                                                                                                                                                                                                                                                                                                                                                                                                                                                                                                                                                                                                                                                | width                                                                                                                                                                                                                                                                                                                                                                                                                                                                                                                                                                                                                                                                                                                                                                                                                                                                                                          | Depth                                                                                                                                                                                                                                                                                                                                                                                                                                                                                                                                                                                                                                                                                                                                                                                                                                                                                                                                                                                                                                                                                                                                                                                                                                                                                                                                                                                                                                                                                                                                                                                                                                                                                                                                                                                                                                                                                                                                                                                                                                                                                                                                                                                                                                                                                                                                                                                                                                                                                                                                                                                                                                                                                                                                                                                                                                                                                                                                                                                                                                                                                                                                                                                                                                                                                                                                                                                                                                                                                                         | soil                                                                                                                                                                                                                                                                                                                                                                                                                                                                                                                                                                                                                                                                                                                                                                               | <i>meterial will be disposed with</i><br><i>co - ordinates</i>                                                                                                                                                                                                                                                                                                                                                                                                                                                                                                                                                                                                                                                                                                                                                                                                                                    |                                                                                                                                                                                                                                                                                                                                                                                                                                                                                                                                                                                                                                                                                                                                                                                                                                                                                                                                |
| 1 Mangaldoi W. R.<br>Division | Mangaldoi                                                  | Rambari bridge to<br>Brahmaputra                                                                                                               | 6.00 Km                                                                                                                                                                                                                                                                                                                    | 26° 27' 53.16" N                                                                                                                                                                                                                                                                                                                                                                                                | 26° 25' 22.75" N                                                                                                                                                                                                                                                                                                                                                                                                                                                                                                                                                                                                                                                                                                                                                                                                                  | 60 m                                                                                                                                                                                                                                                                                                                                                                                                                                                                                                                                                                                                                                                                                                                                                                                                                                                                                                           | 4.50 m                                                                                                                                                                                                                                                                                                                                                                                                                                                                                                                                                                                                                                                                                                                                                                                                                                                                                                                                                                                                                                                                                                                                                                                                                                                                                                                                                                                                                                                                                                                                                                                                                                                                                                                                                                                                                                                                                                                                                                                                                                                                                                                                                                                                                                                                                                                                                                                                                                                                                                                                                                                                                                                                                                                                                                                                                                                                                                                                                                                                                                                                                                                                                                                                                                                                                                                                                                                                                                                                                                        | Sandy Soil                                                                                                                                                                                                                                                                                                                                                                                                                                                                                                                                                                                                                                                                                                                                                                         | 26° 25' 45.80" N                                                                                                                                                                                                                                                                                                                                                                                                                                                                                                                                                                                                                                                                                                                                                                                                                                                                                  | Photographs<br>Enclosed                                                                                                                                                                                                                                                                                                                                                                                                                                                                                                                                                                                                                                                                                                                                                                                                                                                                                                        |
|                               |                                                            |                                                                                                                                                |                                                                                                                                                                                                                                                                                                                            | 92° 01' 02.18" E                                                                                                                                                                                                                                                                                                                                                                                                | 92°01'49.85" E                                                                                                                                                                                                                                                                                                                                                                                                                                                                                                                                                                                                                                                                                                                                                                                                                    |                                                                                                                                                                                                                                                                                                                                                                                                                                                                                                                                                                                                                                                                                                                                                                                                                                                                                                                |                                                                                                                                                                                                                                                                                                                                                                                                                                                                                                                                                                                                                                                                                                                                                                                                                                                                                                                                                                                                                                                                                                                                                                                                                                                                                                                                                                                                                                                                                                                                                                                                                                                                                                                                                                                                                                                                                                                                                                                                                                                                                                                                                                                                                                                                                                                                                                                                                                                                                                                                                                                                                                                                                                                                                                                                                                                                                                                                                                                                                                                                                                                                                                                                                                                                                                                                                                                                                                                                                                               |                                                                                                                                                                                                                                                                                                                                                                                                                                                                                                                                                                                                                                                                                                                                                                                    | 92° 00' 58.10" E                                                                                                                                                                                                                                                                                                                                                                                                                                                                                                                                                                                                                                                                                                                                                                                                                                                                                  |                                                                                                                                                                                                                                                                                                                                                                                                                                                                                                                                                                                                                                                                                                                                                                                                                                                                                                                                |
| 2                             | Dhansiri                                                   | Bargara bagicha to                                                                                                                             | 9.50 Km                                                                                                                                                                                                                                                                                                                    | 26° 38' 20.48" N                                                                                                                                                                                                                                                                                                                                                                                                | 26° 34' 06.53" N                                                                                                                                                                                                                                                                                                                                                                                                                                                                                                                                                                                                                                                                                                                                                                                                                  | 350 m                                                                                                                                                                                                                                                                                                                                                                                                                                                                                                                                                                                                                                                                                                                                                                                                                                                                                                          | 3.50 m                                                                                                                                                                                                                                                                                                                                                                                                                                                                                                                                                                                                                                                                                                                                                                                                                                                                                                                                                                                                                                                                                                                                                                                                                                                                                                                                                                                                                                                                                                                                                                                                                                                                                                                                                                                                                                                                                                                                                                                                                                                                                                                                                                                                                                                                                                                                                                                                                                                                                                                                                                                                                                                                                                                                                                                                                                                                                                                                                                                                                                                                                                                                                                                                                                                                                                                                                                                                                                                                                                        | River Silt                                                                                                                                                                                                                                                                                                                                                                                                                                                                                                                                                                                                                                                                                                                                                                         | 26° 35' 58.60" N                                                                                                                                                                                                                                                                                                                                                                                                                                                                                                                                                                                                                                                                                                                                                                                                                                                                                  | Photographs                                                                                                                                                                                                                                                                                                                                                                                                                                                                                                                                                                                                                                                                                                                                                                                                                                                                                                                    |
|                               |                                                            | Sialmari                                                                                                                                       |                                                                                                                                                                                                                                                                                                                            | 92° 15' 28.11" E                                                                                                                                                                                                                                                                                                                                                                                                | 92° 15' 52.57" E                                                                                                                                                                                                                                                                                                                                                                                                                                                                                                                                                                                                                                                                                                                                                                                                                  |                                                                                                                                                                                                                                                                                                                                                                                                                                                                                                                                                                                                                                                                                                                                                                                                                                                                                                                |                                                                                                                                                                                                                                                                                                                                                                                                                                                                                                                                                                                                                                                                                                                                                                                                                                                                                                                                                                                                                                                                                                                                                                                                                                                                                                                                                                                                                                                                                                                                                                                                                                                                                                                                                                                                                                                                                                                                                                                                                                                                                                                                                                                                                                                                                                                                                                                                                                                                                                                                                                                                                                                                                                                                                                                                                                                                                                                                                                                                                                                                                                                                                                                                                                                                                                                                                                                                                                                                                                               |                                                                                                                                                                                                                                                                                                                                                                                                                                                                                                                                                                                                                                                                                                                                                                                    | 92° 17' 39.00" E                                                                                                                                                                                                                                                                                                                                                                                                                                                                                                                                                                                                                                                                                                                                                                                                                                                                                  | Enclosed                                                                                                                                                                                                                                                                                                                                                                                                                                                                                                                                                                                                                                                                                                                                                                                                                                                                                                                       |
| 3 Dibrugarh W. R.<br>Division | Kundil                                                     | Gurung basti                                                                                                                                   | 2.20 Km                                                                                                                                                                                                                                                                                                                    | 27° 54' 14.87" N                                                                                                                                                                                                                                                                                                                                                                                                | 27° 53' 27.15" N                                                                                                                                                                                                                                                                                                                                                                                                                                                                                                                                                                                                                                                                                                                                                                                                                  | 2.5 Km                                                                                                                                                                                                                                                                                                                                                                                                                                                                                                                                                                                                                                                                                                                                                                                                                                                                                                         | 4.00 m                                                                                                                                                                                                                                                                                                                                                                                                                                                                                                                                                                                                                                                                                                                                                                                                                                                                                                                                                                                                                                                                                                                                                                                                                                                                                                                                                                                                                                                                                                                                                                                                                                                                                                                                                                                                                                                                                                                                                                                                                                                                                                                                                                                                                                                                                                                                                                                                                                                                                                                                                                                                                                                                                                                                                                                                                                                                                                                                                                                                                                                                                                                                                                                                                                                                                                                                                                                                                                                                                                        | Soil Component                                                                                                                                                                                                                                                                                                                                                                                                                                                                                                                                                                                                                                                                                                                                                                     | 27° 53' 15.83" N                                                                                                                                                                                                                                                                                                                                                                                                                                                                                                                                                                                                                                                                                                                                                                                                                                                                                  | Photographs                                                                                                                                                                                                                                                                                                                                                                                                                                                                                                                                                                                                                                                                                                                                                                                                                                                                                                                    |
|                               |                                                            |                                                                                                                                                |                                                                                                                                                                                                                                                                                                                            | 95° 47' 21.43" E                                                                                                                                                                                                                                                                                                                                                                                                | 95° 46' 36.83" E                                                                                                                                                                                                                                                                                                                                                                                                                                                                                                                                                                                                                                                                                                                                                                                                                  | 1                                                                                                                                                                                                                                                                                                                                                                                                                                                                                                                                                                                                                                                                                                                                                                                                                                                                                                              |                                                                                                                                                                                                                                                                                                                                                                                                                                                                                                                                                                                                                                                                                                                                                                                                                                                                                                                                                                                                                                                                                                                                                                                                                                                                                                                                                                                                                                                                                                                                                                                                                                                                                                                                                                                                                                                                                                                                                                                                                                                                                                                                                                                                                                                                                                                                                                                                                                                                                                                                                                                                                                                                                                                                                                                                                                                                                                                                                                                                                                                                                                                                                                                                                                                                                                                                                                                                                                                                                                               | is 50% Sand, 40                                                                                                                                                                                                                                                                                                                                                                                                                                                                                                                                                                                                                                                                                                                                                                    | 95° 46' 12.95" E                                                                                                                                                                                                                                                                                                                                                                                                                                                                                                                                                                                                                                                                                                                                                                                                                                                                                  | Enclosed                                                                                                                                                                                                                                                                                                                                                                                                                                                                                                                                                                                                                                                                                                                                                                                                                                                                                                                       |
| 4                             | Kundil                                                     | 8th Mile                                                                                                                                       | 2.00 Km                                                                                                                                                                                                                                                                                                                    | 27° 52' 51.61" N                                                                                                                                                                                                                                                                                                                                                                                                | 27° 52' 03.35" N                                                                                                                                                                                                                                                                                                                                                                                                                                                                                                                                                                                                                                                                                                                                                                                                                  | 250                                                                                                                                                                                                                                                                                                                                                                                                                                                                                                                                                                                                                                                                                                                                                                                                                                                                                                            | 1.00 m                                                                                                                                                                                                                                                                                                                                                                                                                                                                                                                                                                                                                                                                                                                                                                                                                                                                                                                                                                                                                                                                                                                                                                                                                                                                                                                                                                                                                                                                                                                                                                                                                                                                                                                                                                                                                                                                                                                                                                                                                                                                                                                                                                                                                                                                                                                                                                                                                                                                                                                                                                                                                                                                                                                                                                                                                                                                                                                                                                                                                                                                                                                                                                                                                                                                                                                                                                                                                                                                                                        | Soil Component                                                                                                                                                                                                                                                                                                                                                                                                                                                                                                                                                                                                                                                                                                                                                                     | 27° 52' 27.67" N                                                                                                                                                                                                                                                                                                                                                                                                                                                                                                                                                                                                                                                                                                                                                                                                                                                                                  | Photographs                                                                                                                                                                                                                                                                                                                                                                                                                                                                                                                                                                                                                                                                                                                                                                                                                                                                                                                    |
|                               |                                                            |                                                                                                                                                |                                                                                                                                                                                                                                                                                                                            | 95° 46' 06.26" E                                                                                                                                                                                                                                                                                                                                                                                                | 95° 45' 32.35" E                                                                                                                                                                                                                                                                                                                                                                                                                                                                                                                                                                                                                                                                                                                                                                                                                  | 550 m                                                                                                                                                                                                                                                                                                                                                                                                                                                                                                                                                                                                                                                                                                                                                                                                                                                                                                          | 4.00 III                                                                                                                                                                                                                                                                                                                                                                                                                                                                                                                                                                                                                                                                                                                                                                                                                                                                                                                                                                                                                                                                                                                                                                                                                                                                                                                                                                                                                                                                                                                                                                                                                                                                                                                                                                                                                                                                                                                                                                                                                                                                                                                                                                                                                                                                                                                                                                                                                                                                                                                                                                                                                                                                                                                                                                                                                                                                                                                                                                                                                                                                                                                                                                                                                                                                                                                                                                                                                                                                                                      | is 50% Sand, 40                                                                                                                                                                                                                                                                                                                                                                                                                                                                                                                                                                                                                                                                                                                                                                    | 95° 46' 3.67" E                                                                                                                                                                                                                                                                                                                                                                                                                                                                                                                                                                                                                                                                                                                                                                                                                                                                                   | Enclosed                                                                                                                                                                                                                                                                                                                                                                                                                                                                                                                                                                                                                                                                                                                                                                                                                                                                                                                       |
| 5                             | Kundil                                                     | From D/S of 8th<br>Mile RCC bridge to                                                                                                          | 7.30 Km                                                                                                                                                                                                                                                                                                                    | 27°51'45.72"N                                                                                                                                                                                                                                                                                                                                                                                                   | 27°50'17.63"N                                                                                                                                                                                                                                                                                                                                                                                                                                                                                                                                                                                                                                                                                                                                                                                                                     | - 350 m                                                                                                                                                                                                                                                                                                                                                                                                                                                                                                                                                                                                                                                                                                                                                                                                                                                                                                        | 3.50 m                                                                                                                                                                                                                                                                                                                                                                                                                                                                                                                                                                                                                                                                                                                                                                                                                                                                                                                                                                                                                                                                                                                                                                                                                                                                                                                                                                                                                                                                                                                                                                                                                                                                                                                                                                                                                                                                                                                                                                                                                                                                                                                                                                                                                                                                                                                                                                                                                                                                                                                                                                                                                                                                                                                                                                                                                                                                                                                                                                                                                                                                                                                                                                                                                                                                                                                                                                                                                                                                                                        | Soil Component<br>is 50% Sand, 40                                                                                                                                                                                                                                                                                                                                                                                                                                                                                                                                                                                                                                                                                                                                                  | 27° 51' 43.33" N                                                                                                                                                                                                                                                                                                                                                                                                                                                                                                                                                                                                                                                                                                                                                                                                                                                                                  | Photographs<br>Enclosed                                                                                                                                                                                                                                                                                                                                                                                                                                                                                                                                                                                                                                                                                                                                                                                                                                                                                                        |
|                               |                                                            |                                                                                                                                                |                                                                                                                                                                                                                                                                                                                            | 95°44'59.39"E                                                                                                                                                                                                                                                                                                                                                                                                   | 95°41'24.60"E                                                                                                                                                                                                                                                                                                                                                                                                                                                                                                                                                                                                                                                                                                                                                                                                                     |                                                                                                                                                                                                                                                                                                                                                                                                                                                                                                                                                                                                                                                                                                                                                                                                                                                                                                                |                                                                                                                                                                                                                                                                                                                                                                                                                                                                                                                                                                                                                                                                                                                                                                                                                                                                                                                                                                                                                                                                                                                                                                                                                                                                                                                                                                                                                                                                                                                                                                                                                                                                                                                                                                                                                                                                                                                                                                                                                                                                                                                                                                                                                                                                                                                                                                                                                                                                                                                                                                                                                                                                                                                                                                                                                                                                                                                                                                                                                                                                                                                                                                                                                                                                                                                                                                                                                                                                                                               |                                                                                                                                                                                                                                                                                                                                                                                                                                                                                                                                                                                                                                                                                                                                                                                    | 27°50'32.44"N                                                                                                                                                                                                                                                                                                                                                                                                                                                                                                                                                                                                                                                                                                                                                                                                                                                                                     |                                                                                                                                                                                                                                                                                                                                                                                                                                                                                                                                                                                                                                                                                                                                                                                                                                                                                                                                |
| 7                             | Kundil                                                     | Na-Lakhimpuria                                                                                                                                 | 2.00 Km                                                                                                                                                                                                                                                                                                                    | 27°55'38.65"N                                                                                                                                                                                                                                                                                                                                                                                                   | 27°54'48.17"N                                                                                                                                                                                                                                                                                                                                                                                                                                                                                                                                                                                                                                                                                                                                                                                                                     | 400 m                                                                                                                                                                                                                                                                                                                                                                                                                                                                                                                                                                                                                                                                                                                                                                                                                                                                                                          | 3.50 m                                                                                                                                                                                                                                                                                                                                                                                                                                                                                                                                                                                                                                                                                                                                                                                                                                                                                                                                                                                                                                                                                                                                                                                                                                                                                                                                                                                                                                                                                                                                                                                                                                                                                                                                                                                                                                                                                                                                                                                                                                                                                                                                                                                                                                                                                                                                                                                                                                                                                                                                                                                                                                                                                                                                                                                                                                                                                                                                                                                                                                                                                                                                                                                                                                                                                                                                                                                                                                                                                                        | Soil Component<br>is 50% Sand, 40                                                                                                                                                                                                                                                                                                                                                                                                                                                                                                                                                                                                                                                                                                                                                  | 27° 55' 2.95" N                                                                                                                                                                                                                                                                                                                                                                                                                                                                                                                                                                                                                                                                                                                                                                                                                                                                                   | Photographs<br>Enclosed                                                                                                                                                                                                                                                                                                                                                                                                                                                                                                                                                                                                                                                                                                                                                                                                                                                                                                        |
|                               |                                                            |                                                                                                                                                |                                                                                                                                                                                                                                                                                                                            |                                                                                                                                                                                                                                                                                                                                                                                                                 |                                                                                                                                                                                                                                                                                                                                                                                                                                                                                                                                                                                                                                                                                                                                                                                                                                   |                                                                                                                                                                                                                                                                                                                                                                                                                                                                                                                                                                                                                                                                                                                                                                                                                                                                                                                |                                                                                                                                                                                                                                                                                                                                                                                                                                                                                                                                                                                                                                                                                                                                                                                                                                                                                                                                                                                                                                                                                                                                                                                                                                                                                                                                                                                                                                                                                                                                                                                                                                                                                                                                                                                                                                                                                                                                                                                                                                                                                                                                                                                                                                                                                                                                                                                                                                                                                                                                                                                                                                                                                                                                                                                                                                                                                                                                                                                                                                                                                                                                                                                                                                                                                                                                                                                                                                                                                                               |                                                                                                                                                                                                                                                                                                                                                                                                                                                                                                                                                                                                                                                                                                                                                                                    | 95° 47' 58.86" E                                                                                                                                                                                                                                                                                                                                                                                                                                                                                                                                                                                                                                                                                                                                                                                                                                                                                  |                                                                                                                                                                                                                                                                                                                                                                                                                                                                                                                                                                                                                                                                                                                                                                                                                                                                                                                                |
|                               | Buridehing                                                 | Barphakial                                                                                                                                     | 1.60 Km                                                                                                                                                                                                                                                                                                                    |                                                                                                                                                                                                                                                                                                                                                                                                                 |                                                                                                                                                                                                                                                                                                                                                                                                                                                                                                                                                                                                                                                                                                                                                                                                                                   | 105 m                                                                                                                                                                                                                                                                                                                                                                                                                                                                                                                                                                                                                                                                                                                                                                                                                                                                                                          | 6 m                                                                                                                                                                                                                                                                                                                                                                                                                                                                                                                                                                                                                                                                                                                                                                                                                                                                                                                                                                                                                                                                                                                                                                                                                                                                                                                                                                                                                                                                                                                                                                                                                                                                                                                                                                                                                                                                                                                                                                                                                                                                                                                                                                                                                                                                                                                                                                                                                                                                                                                                                                                                                                                                                                                                                                                                                                                                                                                                                                                                                                                                                                                                                                                                                                                                                                                                                                                                                                                                                                           | -                                                                                                                                                                                                                                                                                                                                                                                                                                                                                                                                                                                                                                                                                                                                                                                  |                                                                                                                                                                                                                                                                                                                                                                                                                                                                                                                                                                                                                                                                                                                                                                                                                                                                                                   | Photographs                                                                                                                                                                                                                                                                                                                                                                                                                                                                                                                                                                                                                                                                                                                                                                                                                                                                                                                    |
|                               |                                                            |                                                                                                                                                |                                                                                                                                                                                                                                                                                                                            |                                                                                                                                                                                                                                                                                                                                                                                                                 |                                                                                                                                                                                                                                                                                                                                                                                                                                                                                                                                                                                                                                                                                                                                                                                                                                   |                                                                                                                                                                                                                                                                                                                                                                                                                                                                                                                                                                                                                                                                                                                                                                                                                                                                                                                |                                                                                                                                                                                                                                                                                                                                                                                                                                                                                                                                                                                                                                                                                                                                                                                                                                                                                                                                                                                                                                                                                                                                                                                                                                                                                                                                                                                                                                                                                                                                                                                                                                                                                                                                                                                                                                                                                                                                                                                                                                                                                                                                                                                                                                                                                                                                                                                                                                                                                                                                                                                                                                                                                                                                                                                                                                                                                                                                                                                                                                                                                                                                                                                                                                                                                                                                                                                                                                                                                                               |                                                                                                                                                                                                                                                                                                                                                                                                                                                                                                                                                                                                                                                                                                                                                                                    |                                                                                                                                                                                                                                                                                                                                                                                                                                                                                                                                                                                                                                                                                                                                                                                                                                                                                                   | Enclosed                                                                                                                                                                                                                                                                                                                                                                                                                                                                                                                                                                                                                                                                                                                                                                                                                                                                                                                       |
| 8                             | Buridehing                                                 | Tingrai Nepali                                                                                                                                 | 2.30 Km                                                                                                                                                                                                                                                                                                                    |                                                                                                                                                                                                                                                                                                                                                                                                                 |                                                                                                                                                                                                                                                                                                                                                                                                                                                                                                                                                                                                                                                                                                                                                                                                                                   | 130 m                                                                                                                                                                                                                                                                                                                                                                                                                                                                                                                                                                                                                                                                                                                                                                                                                                                                                                          | 6 m                                                                                                                                                                                                                                                                                                                                                                                                                                                                                                                                                                                                                                                                                                                                                                                                                                                                                                                                                                                                                                                                                                                                                                                                                                                                                                                                                                                                                                                                                                                                                                                                                                                                                                                                                                                                                                                                                                                                                                                                                                                                                                                                                                                                                                                                                                                                                                                                                                                                                                                                                                                                                                                                                                                                                                                                                                                                                                                                                                                                                                                                                                                                                                                                                                                                                                                                                                                                                                                                                                           | _                                                                                                                                                                                                                                                                                                                                                                                                                                                                                                                                                                                                                                                                                                                                                                                  |                                                                                                                                                                                                                                                                                                                                                                                                                                                                                                                                                                                                                                                                                                                                                                                                                                                                                                   | Photographs                                                                                                                                                                                                                                                                                                                                                                                                                                                                                                                                                                                                                                                                                                                                                                                                                                                                                                                    |
|                               |                                                            |                                                                                                                                                |                                                                                                                                                                                                                                                                                                                            |                                                                                                                                                                                                                                                                                                                                                                                                                 |                                                                                                                                                                                                                                                                                                                                                                                                                                                                                                                                                                                                                                                                                                                                                                                                                                   |                                                                                                                                                                                                                                                                                                                                                                                                                                                                                                                                                                                                                                                                                                                                                                                                                                                                                                                |                                                                                                                                                                                                                                                                                                                                                                                                                                                                                                                                                                                                                                                                                                                                                                                                                                                                                                                                                                                                                                                                                                                                                                                                                                                                                                                                                                                                                                                                                                                                                                                                                                                                                                                                                                                                                                                                                                                                                                                                                                                                                                                                                                                                                                                                                                                                                                                                                                                                                                                                                                                                                                                                                                                                                                                                                                                                                                                                                                                                                                                                                                                                                                                                                                                                                                                                                                                                                                                                                                               | · · ·                                                                                                                                                                                                                                                                                                                                                                                                                                                                                                                                                                                                                                                                                                                                                                              |                                                                                                                                                                                                                                                                                                                                                                                                                                                                                                                                                                                                                                                                                                                                                                                                                                                                                                   | Enclosed                                                                                                                                                                                                                                                                                                                                                                                                                                                                                                                                                                                                                                                                                                                                                                                                                                                                                                                       |
| 9                             | Buridehing                                                 | 2 no. Dehinghulla                                                                                                                              | 2.50 Km                                                                                                                                                                                                                                                                                                                    |                                                                                                                                                                                                                                                                                                                                                                                                                 |                                                                                                                                                                                                                                                                                                                                                                                                                                                                                                                                                                                                                                                                                                                                                                                                                                   | 125 m                                                                                                                                                                                                                                                                                                                                                                                                                                                                                                                                                                                                                                                                                                                                                                                                                                                                                                          | 8 m                                                                                                                                                                                                                                                                                                                                                                                                                                                                                                                                                                                                                                                                                                                                                                                                                                                                                                                                                                                                                                                                                                                                                                                                                                                                                                                                                                                                                                                                                                                                                                                                                                                                                                                                                                                                                                                                                                                                                                                                                                                                                                                                                                                                                                                                                                                                                                                                                                                                                                                                                                                                                                                                                                                                                                                                                                                                                                                                                                                                                                                                                                                                                                                                                                                                                                                                                                                                                                                                                                           | _                                                                                                                                                                                                                                                                                                                                                                                                                                                                                                                                                                                                                                                                                                                                                                                  |                                                                                                                                                                                                                                                                                                                                                                                                                                                                                                                                                                                                                                                                                                                                                                                                                                                                                                   | Photographs                                                                                                                                                                                                                                                                                                                                                                                                                                                                                                                                                                                                                                                                                                                                                                                                                                                                                                                    |
|                               |                                                            |                                                                                                                                                |                                                                                                                                                                                                                                                                                                                            |                                                                                                                                                                                                                                                                                                                                                                                                                 |                                                                                                                                                                                                                                                                                                                                                                                                                                                                                                                                                                                                                                                                                                                                                                                                                                   |                                                                                                                                                                                                                                                                                                                                                                                                                                                                                                                                                                                                                                                                                                                                                                                                                                                                                                                |                                                                                                                                                                                                                                                                                                                                                                                                                                                                                                                                                                                                                                                                                                                                                                                                                                                                                                                                                                                                                                                                                                                                                                                                                                                                                                                                                                                                                                                                                                                                                                                                                                                                                                                                                                                                                                                                                                                                                                                                                                                                                                                                                                                                                                                                                                                                                                                                                                                                                                                                                                                                                                                                                                                                                                                                                                                                                                                                                                                                                                                                                                                                                                                                                                                                                                                                                                                                                                                                                                               | · · · · · ·                                                                                                                                                                                                                                                                                                                                                                                                                                                                                                                                                                                                                                                                                                                                                                        |                                                                                                                                                                                                                                                                                                                                                                                                                                                                                                                                                                                                                                                                                                                                                                                                                                                                                                   | Enclosed                                                                                                                                                                                                                                                                                                                                                                                                                                                                                                                                                                                                                                                                                                                                                                                                                                                                                                                       |
| 10 Dhemaji W. R.              | Gainadi                                                    | ē                                                                                                                                              | 7.80 Km                                                                                                                                                                                                                                                                                                                    |                                                                                                                                                                                                                                                                                                                                                                                                                 |                                                                                                                                                                                                                                                                                                                                                                                                                                                                                                                                                                                                                                                                                                                                                                                                                                   | 50 m                                                                                                                                                                                                                                                                                                                                                                                                                                                                                                                                                                                                                                                                                                                                                                                                                                                                                                           | 3.50m                                                                                                                                                                                                                                                                                                                                                                                                                                                                                                                                                                                                                                                                                                                                                                                                                                                                                                                                                                                                                                                                                                                                                                                                                                                                                                                                                                                                                                                                                                                                                                                                                                                                                                                                                                                                                                                                                                                                                                                                                                                                                                                                                                                                                                                                                                                                                                                                                                                                                                                                                                                                                                                                                                                                                                                                                                                                                                                                                                                                                                                                                                                                                                                                                                                                                                                                                                                                                                                                                                         | Sandy soil                                                                                                                                                                                                                                                                                                                                                                                                                                                                                                                                                                                                                                                                                                                                                                         | e                                                                                                                                                                                                                                                                                                                                                                                                                                                                                                                                                                                                                                                                                                                                                                                                                                                                                                 | Photographs                                                                                                                                                                                                                                                                                                                                                                                                                                                                                                                                                                                                                                                                                                                                                                                                                                                                                                                    |
|                               |                                                            | Noridnai river                                                                                                                                 |                                                                                                                                                                                                                                                                                                                            | 94° 39' 30.53" E                                                                                                                                                                                                                                                                                                                                                                                                | 94° 39' 30.53" E                                                                                                                                                                                                                                                                                                                                                                                                                                                                                                                                                                                                                                                                                                                                                                                                                  |                                                                                                                                                                                                                                                                                                                                                                                                                                                                                                                                                                                                                                                                                                                                                                                                                                                                                                                |                                                                                                                                                                                                                                                                                                                                                                                                                                                                                                                                                                                                                                                                                                                                                                                                                                                                                                                                                                                                                                                                                                                                                                                                                                                                                                                                                                                                                                                                                                                                                                                                                                                                                                                                                                                                                                                                                                                                                                                                                                                                                                                                                                                                                                                                                                                                                                                                                                                                                                                                                                                                                                                                                                                                                                                                                                                                                                                                                                                                                                                                                                                                                                                                                                                                                                                                                                                                                                                                                                               |                                                                                                                                                                                                                                                                                                                                                                                                                                                                                                                                                                                                                                                                                                                                                                                    | from co-ordinate 27° 33' 33.20"<br>N ,94° 39' 39.24" E to 27° 29'<br>50.05" N, 94° 38' 34.95" E and<br>on R/B from Co-ordinate 27°<br>33' 41.50" N ,94° 39' 18.42" E<br>to 27° 29' 54.37" N, 94°                                                                                                                                                                                                                                                                                                                                                                                                                                                                                                                                                                                                                                                                                                  | Enclosed                                                                                                                                                                                                                                                                                                                                                                                                                                                                                                                                                                                                                                                                                                                                                                                                                                                                                                                       |
|                               | Mangaldoi W. R.<br>Division<br>Dibrugarh W. R.<br>Division | riverMangaldoi W. R.<br>DivisionMangaldoiDibrugarh W. R.<br>DivisionKundilKundilKundilKundilBuridehingBuridehingBuridehingDhemaji W. R.Gainadi | riverMangaldoi W. R.<br>DivisionMangaldoiRambari bridge to<br>BrahmaputraDibrusionDhansiriBargara bagicha to<br>SialmariDibrugarh W. R.<br>DivisionKundilGurung bastiKundilKth MileKundilFrom D/S of 8th<br>Mile RCC bridge toKundilBarphakialBuridehingBarphakialBuridehingTingrai NepaliDhemaji W. R.GainadiNH Bridge to | riverMangaldoi W. R.<br>DivisionMangaldoiRambari bridge to<br>Brahmaputra6.00 KmDibrugarh W. R.<br>DivisionDhansiriBargara bagicha to<br>Sialmari9.50 KmDibrugarh W. R.<br>DivisionKundilGurung basti2.20 KmKundilSth Mile2.00 KmKundilFrom D/S of 8th<br>Mile RCC bridge to7.30 KmKundilNa-Lakhimpuria2.00 KmBuridehingBarphakial1.60 KmBuridehingTingrai Nepali2.30 KmDhemaji W. R.GainadiNH Bridge to7.80 Km | river From   Mangaldoi W. R.<br>Division Mangaldoi Rambari bridge to<br>Brahmaputra 6.00 Km 26° 27' 53.16" N   Division Dhansiri Bargara bagicha to<br>Sialmari 9.50 Km 26° 38' 20.48" N   Dibrugarh W. R.<br>Division Kundil Gurung basti 2.20 Km 27° 54' 14.87" N   Mangaldoi Sth Mile 2.00 Km 27° 52' 51.61" N 95° 47' 21.43" E   Kundil Bth Mile 2.00 Km 27° 51' 45.72"N 95° 46' 06.26" E   Kundil From D/S of 8th<br>Mile RCC bridge to 7.30 Km 27° 55' 38.65"N 95° 44' 59.39"E   Rundil Na-Lakhimpuria 2.00 Km 27° 55' 38.65"N 95° 42' 46.88" E   Buridehing Barphakial 1.60 Km 27° 51' 17.21" N 95° 42' 46.88" E   Buridehing Tingrai Nepali 2.30 Km 27° 19' 38.22" N 95° 12' 22.84" E   Buridehing Tingrai Nepali 2.50 Km 27° 19' 35.51" N 95° 06' 06.94" E   Dhemaji W. R. Gainadi NH Bridge to 7.80 Km 27° 33' 38.43" N | river From To   Mangaldoi W. R.<br>Division Mangaldoi Rambari bridge to<br>Brahmaputra 6.00 Km 26° 27' 53.16" N 26° 25' 22.75" N   Dhansiri Bargara bagicha to<br>Sialmari 9.50 Km 26° 38' 20.48" N 26° 34' 06.53" N   Dibrugarh W. R. Kundil Gurung basti 2.20 Km 27° 54' 14.87" N 27° 53' 27.15" N   Dibrugarh W. R. Kundil Buride basi 2.20 Km 27° 52' 51.61" N 27° 53' 27.15" N   Division Kundil Bth Mile 2.00 Km 27° 52' 51.61" N 27° 52' 03.35" N   So <sup>5</sup> 47' 21.43" E 95° 46' 36.83" E 5° 46' 06.26" E 95° 45' 32.35" E 27° 51' 45.72" N   Kundil From D/S of 8th<br>Mile RCC bridge to 7.30 Km 27° 51' 45.72" N 27° 50' 17.63" N   95° 44' 59.39"E 95° 41' 24.60" E 27° 51' 38.65" N 27° 54' 48.17" N 95° 44' 239.51" E   Rundil Na-Lakhimpuria 2.00 Km 27° 51' 38.65" N 27° 51' 43.73" N   95° 41' 24.60" E 95° 41' 24.60" E 95° 42' 44.73" E 95° 42' 44.73" E   Buridehing Tingrai Nepali | river From To width   Mangaldoi W. R.<br>Division Mangaldoi Rambari bridge to<br>Brahmaputra 6.00 Km 26° 27' 53.16" N 26° 25' 22.75" N 60 m   92° 01' 02.18" E 92° 01' 49.85" E 92° 01' 49.85" E 92° 10' 49.85" E 92° 10' 49.85" E 92° 15' 52.57" E 00 m   Dibrugarh W. R.<br>Division Kundil Gurung basti 2.20 Km 27° 54' 14.87" N 27° 53' 27.15" N 2.5 Km   Kundil Sth Mile 2.00 Km 27° 52' 14.37" E 95° 46' 36.83" E 350 m   Kundil From D/S of 8th<br>Mile RCC bridge to 7.30 Km 27° 55' 145.72" N 27° 50' 17.63" N 350 m   Buridehing Barphakial 1.60 Km 27° 51' 45.72" N 27° 50' 17.63" N 350 m   Buridehing Barphakial 1.60 Km 27° 51' 45.72" N 27° 51' 44.00" E 350 m   Buridehing Barphakial 1.60 Km 27° 51' 45.72" N 27° 51' 45.72" N 350 m   Buridehing Tingrai Nepali 2.00 Km 27° 51' 35.0" N 27° 51' 45.73" N <td< td=""><td>river From To width Depth   Mangaldoi W. R.<br/>Division Mangaldoi Rambari bridge to<br/>Brahmaputra 6.00 Km 26° 27' 53.16" N 26° 25' 22.75" N 60 m 4.50 m   Division Dhansiri Bargara bagicha to<br/>Sialmari 9.50 Km 26° 38' 20.48" N 26° 34' 06.53" N 350 m 3.50 m   Dibrugarh W. R. Kundil Gurung basti 2.20 Km 27° 54' 14.87" N 27° 53' 27.15" N 2.5 Km 4.00 m   Division Kundil 8th Mile 2.00 Km 27° 52' 51.61" N 27° 52' 03.35" N 350 m 4.00 m   Division Kundil 8th Mile 2.00 Km 27° 52' 51.61" N 27° 51' 45.72" N 350 m 4.00 m   Kundil Na-Lakhimpuria 2.00 Km 27° 51' 45.72" N 27° 50' 17.63" N 350 m 3.50 m   Buridehing Barphakial 1.60 Km 27° 19' 38.22" N 27° 18' 52.50" N 350 m 3.50 m   Buridehing Tingrai Nepali 2.30 Km 27° 19' 38.22" N 27° 18' 52.50" N 105 m 6 m</td><td>river river From To width Depth soil   Mangaldoi W. R.<br/>Division Mangaldoi Rambari bridge to<br/>Brahmaputra 6.00 Km 26° 27' 53.16° N 26° 25' 22.75° N 60 m 4.50 m Sandy Soil   Division Bargara bagicha to<br/>Sialmari 9.50 Km 26° 38' 20.48° N 26° 34' 06.53° N 350 m 3.50 m River Silt   Dibrugarh W. R.<br/>Division Kundil Gurung basti 2.20 Km 27° 54' 14.87° N 27° 53' 27.15° N 4.00 m Soil Component<br/>is 50% Sand, 40   Division Kundil 8th Mile 2.00 Km 27° 52' 13.6° N 95° 46' 06.26° E 95° 45' 32.35° N 350 m 4.00 m Soil Component<br/>is 50% Sand, 40   Kundil From D/S of 8th<br/>Mile RCC bridge to 7.30 Km 27° 51' 45.72° N 27° 50' 17.63° N 350 m 3.50 m Soil Component<br/>is 50% Sand, 40   Buridehing Barphakial 1.60 Km 27° 51' 45.72° N 27° 50' 17.63° N 350 m Soil Component<br/>is 50% Sand, 40   Buridehing Con Edinghulla 2.00 Km 27° 51' 45.72° N 27° 51' 45.70° N 350 m</td><td>river river From To width Depth soft meterial will be disposed with<br/>co - ordinates   Mangaldoi Rambari bridge to<br/>Division Rambari bridge to<br/>Dhansiri 6.00 Km 26° 27' 53.16° N 26° 25' 22.75° N 60 m 4.50 m Sandy Soil 26° 25' 53.0° N   Division Bargara bagicha to<br/>Sialmari 9.50 Km 26° 38' 20.48° N 26° 34' 06.33" N 350 m 3.50 m River Silt 26° 35' 58.60° N   Dibrugarh W. R. Kundil Gurung basti 2.20 Km 27° 52' 21.61° N 2.5 Km 4.00 m Soil Component<br/>is 50% Sand, 40 95° 46' 12.95° E   Division Kundil 8th Mile 2.00 Km 27° 52' 21.61° N 2.5 Km 4.00 m Soil Component<br/>is 50% Sand, 40 95° 46' 0.62° H 95° 45' 52.33° F 350 m Soil Component<br/>is 50% Sand, 40 27° 55' 22.7.67° N   Kundil From D/S of 8th<br/>Mile RCC bridge to 7.30 Km 27° 51' 45.23° F 350 m 3.50 m Soil Component<br/>is 50% Sand, 40 27° 55' 22.56° N   Buridehing Barphakial 1.60 Km 27° 19' 38.22° N 27° 51' 44.53' N' N 350 m</td></td<> | river From To width Depth   Mangaldoi W. R.<br>Division Mangaldoi Rambari bridge to<br>Brahmaputra 6.00 Km 26° 27' 53.16" N 26° 25' 22.75" N 60 m 4.50 m   Division Dhansiri Bargara bagicha to<br>Sialmari 9.50 Km 26° 38' 20.48" N 26° 34' 06.53" N 350 m 3.50 m   Dibrugarh W. R. Kundil Gurung basti 2.20 Km 27° 54' 14.87" N 27° 53' 27.15" N 2.5 Km 4.00 m   Division Kundil 8th Mile 2.00 Km 27° 52' 51.61" N 27° 52' 03.35" N 350 m 4.00 m   Division Kundil 8th Mile 2.00 Km 27° 52' 51.61" N 27° 51' 45.72" N 350 m 4.00 m   Kundil Na-Lakhimpuria 2.00 Km 27° 51' 45.72" N 27° 50' 17.63" N 350 m 3.50 m   Buridehing Barphakial 1.60 Km 27° 19' 38.22" N 27° 18' 52.50" N 350 m 3.50 m   Buridehing Tingrai Nepali 2.30 Km 27° 19' 38.22" N 27° 18' 52.50" N 105 m 6 m | river river From To width Depth soil   Mangaldoi W. R.<br>Division Mangaldoi Rambari bridge to<br>Brahmaputra 6.00 Km 26° 27' 53.16° N 26° 25' 22.75° N 60 m 4.50 m Sandy Soil   Division Bargara bagicha to<br>Sialmari 9.50 Km 26° 38' 20.48° N 26° 34' 06.53° N 350 m 3.50 m River Silt   Dibrugarh W. R.<br>Division Kundil Gurung basti 2.20 Km 27° 54' 14.87° N 27° 53' 27.15° N 4.00 m Soil Component<br>is 50% Sand, 40   Division Kundil 8th Mile 2.00 Km 27° 52' 13.6° N 95° 46' 06.26° E 95° 45' 32.35° N 350 m 4.00 m Soil Component<br>is 50% Sand, 40   Kundil From D/S of 8th<br>Mile RCC bridge to 7.30 Km 27° 51' 45.72° N 27° 50' 17.63° N 350 m 3.50 m Soil Component<br>is 50% Sand, 40   Buridehing Barphakial 1.60 Km 27° 51' 45.72° N 27° 50' 17.63° N 350 m Soil Component<br>is 50% Sand, 40   Buridehing Con Edinghulla 2.00 Km 27° 51' 45.72° N 27° 51' 45.70° N 350 m | river river From To width Depth soft meterial will be disposed with<br>co - ordinates   Mangaldoi Rambari bridge to<br>Division Rambari bridge to<br>Dhansiri 6.00 Km 26° 27' 53.16° N 26° 25' 22.75° N 60 m 4.50 m Sandy Soil 26° 25' 53.0° N   Division Bargara bagicha to<br>Sialmari 9.50 Km 26° 38' 20.48° N 26° 34' 06.33" N 350 m 3.50 m River Silt 26° 35' 58.60° N   Dibrugarh W. R. Kundil Gurung basti 2.20 Km 27° 52' 21.61° N 2.5 Km 4.00 m Soil Component<br>is 50% Sand, 40 95° 46' 12.95° E   Division Kundil 8th Mile 2.00 Km 27° 52' 21.61° N 2.5 Km 4.00 m Soil Component<br>is 50% Sand, 40 95° 46' 0.62° H 95° 45' 52.33° F 350 m Soil Component<br>is 50% Sand, 40 27° 55' 22.7.67° N   Kundil From D/S of 8th<br>Mile RCC bridge to 7.30 Km 27° 51' 45.23° F 350 m 3.50 m Soil Component<br>is 50% Sand, 40 27° 55' 22.56° N   Buridehing Barphakial 1.60 Km 27° 19' 38.22° N 27° 51' 44.53' N' N 350 m |