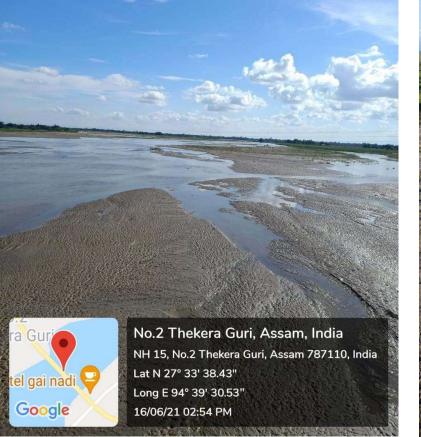

#### DREDGING PROPOSAL UNDER WATER RESOURCES DEPARTMENT

**ANNEXURE - I** 

| Sl. Name of division<br>no.   | Name of<br>river                                           | Location name                                                                                                                                  | Distance                                                                                                                                                                                                                                                                                                                   | Geo - location                                                                                                                                                                                                                                                                                                                                                                                                  |                                                                                                                                                                                                                                                                                                                                                                                                                                                                                                                                                                                                                                                                                                                                                                                                                                   | Average                                                                                                                                                                                                                                                                                                                                                                                                                                                                                                                                                                                                                                                                                                                                                                                                                                                                                                        | Average                                                                                                                                                                                                                                                                                                                                                                                                                                                                                                                                                                                                                                                                                                                                                                                                                                                                                                                                                                                                                                                                                                                                                                                                                                                                                                                                                                                                                                                                                                                                                                                                                                                                                                                                                                                                                                                                                                                                                                                                                                                                                                                                                                                                                                                                                                                                                                                                                                                                                                                                                                                                                                                                                                                                                                                                                                                                                                                                                                                                                                                                                                                                                                                                                                                                                                                                                                                                                                                                                                       | Nature of bed                                                                                                                                                                                                                                                                                                                                                                                                                                                                                                                                                                                                                                                                                                                                                                      | Location where the dredged                                                                                                                                                                                                                                                                                                                                                                                                                                                                                                                                                                                                                                                                                                                                                                                                                                                                        | Remarks                                                                                                                                                                                                                                                                                                                                                                                                                                                                                                                                                                                                                                                                                                                                                                                                                                                                                                                        |
|-------------------------------|------------------------------------------------------------|------------------------------------------------------------------------------------------------------------------------------------------------|----------------------------------------------------------------------------------------------------------------------------------------------------------------------------------------------------------------------------------------------------------------------------------------------------------------------------|-----------------------------------------------------------------------------------------------------------------------------------------------------------------------------------------------------------------------------------------------------------------------------------------------------------------------------------------------------------------------------------------------------------------|-----------------------------------------------------------------------------------------------------------------------------------------------------------------------------------------------------------------------------------------------------------------------------------------------------------------------------------------------------------------------------------------------------------------------------------------------------------------------------------------------------------------------------------------------------------------------------------------------------------------------------------------------------------------------------------------------------------------------------------------------------------------------------------------------------------------------------------|----------------------------------------------------------------------------------------------------------------------------------------------------------------------------------------------------------------------------------------------------------------------------------------------------------------------------------------------------------------------------------------------------------------------------------------------------------------------------------------------------------------------------------------------------------------------------------------------------------------------------------------------------------------------------------------------------------------------------------------------------------------------------------------------------------------------------------------------------------------------------------------------------------------|---------------------------------------------------------------------------------------------------------------------------------------------------------------------------------------------------------------------------------------------------------------------------------------------------------------------------------------------------------------------------------------------------------------------------------------------------------------------------------------------------------------------------------------------------------------------------------------------------------------------------------------------------------------------------------------------------------------------------------------------------------------------------------------------------------------------------------------------------------------------------------------------------------------------------------------------------------------------------------------------------------------------------------------------------------------------------------------------------------------------------------------------------------------------------------------------------------------------------------------------------------------------------------------------------------------------------------------------------------------------------------------------------------------------------------------------------------------------------------------------------------------------------------------------------------------------------------------------------------------------------------------------------------------------------------------------------------------------------------------------------------------------------------------------------------------------------------------------------------------------------------------------------------------------------------------------------------------------------------------------------------------------------------------------------------------------------------------------------------------------------------------------------------------------------------------------------------------------------------------------------------------------------------------------------------------------------------------------------------------------------------------------------------------------------------------------------------------------------------------------------------------------------------------------------------------------------------------------------------------------------------------------------------------------------------------------------------------------------------------------------------------------------------------------------------------------------------------------------------------------------------------------------------------------------------------------------------------------------------------------------------------------------------------------------------------------------------------------------------------------------------------------------------------------------------------------------------------------------------------------------------------------------------------------------------------------------------------------------------------------------------------------------------------------------------------------------------------------------------------------------------------|------------------------------------------------------------------------------------------------------------------------------------------------------------------------------------------------------------------------------------------------------------------------------------------------------------------------------------------------------------------------------------------------------------------------------------------------------------------------------------------------------------------------------------------------------------------------------------------------------------------------------------------------------------------------------------------------------------------------------------------------------------------------------------|---------------------------------------------------------------------------------------------------------------------------------------------------------------------------------------------------------------------------------------------------------------------------------------------------------------------------------------------------------------------------------------------------------------------------------------------------------------------------------------------------------------------------------------------------------------------------------------------------------------------------------------------------------------------------------------------------------------------------------------------------------------------------------------------------------------------------------------------------------------------------------------------------|--------------------------------------------------------------------------------------------------------------------------------------------------------------------------------------------------------------------------------------------------------------------------------------------------------------------------------------------------------------------------------------------------------------------------------------------------------------------------------------------------------------------------------------------------------------------------------------------------------------------------------------------------------------------------------------------------------------------------------------------------------------------------------------------------------------------------------------------------------------------------------------------------------------------------------|
|                               |                                                            |                                                                                                                                                |                                                                                                                                                                                                                                                                                                                            | From                                                                                                                                                                                                                                                                                                                                                                                                            | То                                                                                                                                                                                                                                                                                                                                                                                                                                                                                                                                                                                                                                                                                                                                                                                                                                | width                                                                                                                                                                                                                                                                                                                                                                                                                                                                                                                                                                                                                                                                                                                                                                                                                                                                                                          | Depth                                                                                                                                                                                                                                                                                                                                                                                                                                                                                                                                                                                                                                                                                                                                                                                                                                                                                                                                                                                                                                                                                                                                                                                                                                                                                                                                                                                                                                                                                                                                                                                                                                                                                                                                                                                                                                                                                                                                                                                                                                                                                                                                                                                                                                                                                                                                                                                                                                                                                                                                                                                                                                                                                                                                                                                                                                                                                                                                                                                                                                                                                                                                                                                                                                                                                                                                                                                                                                                                                                         | soil                                                                                                                                                                                                                                                                                                                                                                                                                                                                                                                                                                                                                                                                                                                                                                               | <i>meterial will be disposed with</i><br><i>co - ordinates</i>                                                                                                                                                                                                                                                                                                                                                                                                                                                                                                                                                                                                                                                                                                                                                                                                                                    |                                                                                                                                                                                                                                                                                                                                                                                                                                                                                                                                                                                                                                                                                                                                                                                                                                                                                                                                |
| 1 Mangaldoi W. R.<br>Division | Mangaldoi                                                  | Rambari bridge to<br>Brahmaputra                                                                                                               | 6.00 Km                                                                                                                                                                                                                                                                                                                    | 26° 27' 53.16" N                                                                                                                                                                                                                                                                                                                                                                                                | 26° 25' 22.75" N                                                                                                                                                                                                                                                                                                                                                                                                                                                                                                                                                                                                                                                                                                                                                                                                                  | 60 m                                                                                                                                                                                                                                                                                                                                                                                                                                                                                                                                                                                                                                                                                                                                                                                                                                                                                                           | 4.50 m                                                                                                                                                                                                                                                                                                                                                                                                                                                                                                                                                                                                                                                                                                                                                                                                                                                                                                                                                                                                                                                                                                                                                                                                                                                                                                                                                                                                                                                                                                                                                                                                                                                                                                                                                                                                                                                                                                                                                                                                                                                                                                                                                                                                                                                                                                                                                                                                                                                                                                                                                                                                                                                                                                                                                                                                                                                                                                                                                                                                                                                                                                                                                                                                                                                                                                                                                                                                                                                                                                        | Sandy Soil                                                                                                                                                                                                                                                                                                                                                                                                                                                                                                                                                                                                                                                                                                                                                                         | 26° 25' 45.80" N                                                                                                                                                                                                                                                                                                                                                                                                                                                                                                                                                                                                                                                                                                                                                                                                                                                                                  | Photographs<br>Enclosed                                                                                                                                                                                                                                                                                                                                                                                                                                                                                                                                                                                                                                                                                                                                                                                                                                                                                                        |
|                               |                                                            |                                                                                                                                                |                                                                                                                                                                                                                                                                                                                            | 92° 01' 02.18" E                                                                                                                                                                                                                                                                                                                                                                                                | 92°01'49.85" E                                                                                                                                                                                                                                                                                                                                                                                                                                                                                                                                                                                                                                                                                                                                                                                                                    |                                                                                                                                                                                                                                                                                                                                                                                                                                                                                                                                                                                                                                                                                                                                                                                                                                                                                                                |                                                                                                                                                                                                                                                                                                                                                                                                                                                                                                                                                                                                                                                                                                                                                                                                                                                                                                                                                                                                                                                                                                                                                                                                                                                                                                                                                                                                                                                                                                                                                                                                                                                                                                                                                                                                                                                                                                                                                                                                                                                                                                                                                                                                                                                                                                                                                                                                                                                                                                                                                                                                                                                                                                                                                                                                                                                                                                                                                                                                                                                                                                                                                                                                                                                                                                                                                                                                                                                                                                               |                                                                                                                                                                                                                                                                                                                                                                                                                                                                                                                                                                                                                                                                                                                                                                                    | 92° 00' 58.10" E                                                                                                                                                                                                                                                                                                                                                                                                                                                                                                                                                                                                                                                                                                                                                                                                                                                                                  |                                                                                                                                                                                                                                                                                                                                                                                                                                                                                                                                                                                                                                                                                                                                                                                                                                                                                                                                |
| 2                             | Dhansiri                                                   | Bargara bagicha to                                                                                                                             | 9.50 Km                                                                                                                                                                                                                                                                                                                    | 26° 38' 20.48" N                                                                                                                                                                                                                                                                                                                                                                                                | 26° 34' 06.53" N                                                                                                                                                                                                                                                                                                                                                                                                                                                                                                                                                                                                                                                                                                                                                                                                                  | 350 m                                                                                                                                                                                                                                                                                                                                                                                                                                                                                                                                                                                                                                                                                                                                                                                                                                                                                                          | 3.50 m                                                                                                                                                                                                                                                                                                                                                                                                                                                                                                                                                                                                                                                                                                                                                                                                                                                                                                                                                                                                                                                                                                                                                                                                                                                                                                                                                                                                                                                                                                                                                                                                                                                                                                                                                                                                                                                                                                                                                                                                                                                                                                                                                                                                                                                                                                                                                                                                                                                                                                                                                                                                                                                                                                                                                                                                                                                                                                                                                                                                                                                                                                                                                                                                                                                                                                                                                                                                                                                                                                        | River Silt                                                                                                                                                                                                                                                                                                                                                                                                                                                                                                                                                                                                                                                                                                                                                                         | 26° 35' 58.60" N                                                                                                                                                                                                                                                                                                                                                                                                                                                                                                                                                                                                                                                                                                                                                                                                                                                                                  | Photographs                                                                                                                                                                                                                                                                                                                                                                                                                                                                                                                                                                                                                                                                                                                                                                                                                                                                                                                    |
|                               |                                                            | Sialmari                                                                                                                                       |                                                                                                                                                                                                                                                                                                                            | 92° 15' 28.11" E                                                                                                                                                                                                                                                                                                                                                                                                | 92° 15' 52.57" E                                                                                                                                                                                                                                                                                                                                                                                                                                                                                                                                                                                                                                                                                                                                                                                                                  |                                                                                                                                                                                                                                                                                                                                                                                                                                                                                                                                                                                                                                                                                                                                                                                                                                                                                                                |                                                                                                                                                                                                                                                                                                                                                                                                                                                                                                                                                                                                                                                                                                                                                                                                                                                                                                                                                                                                                                                                                                                                                                                                                                                                                                                                                                                                                                                                                                                                                                                                                                                                                                                                                                                                                                                                                                                                                                                                                                                                                                                                                                                                                                                                                                                                                                                                                                                                                                                                                                                                                                                                                                                                                                                                                                                                                                                                                                                                                                                                                                                                                                                                                                                                                                                                                                                                                                                                                                               |                                                                                                                                                                                                                                                                                                                                                                                                                                                                                                                                                                                                                                                                                                                                                                                    | 92° 17' 39.00" E                                                                                                                                                                                                                                                                                                                                                                                                                                                                                                                                                                                                                                                                                                                                                                                                                                                                                  | Enclosed                                                                                                                                                                                                                                                                                                                                                                                                                                                                                                                                                                                                                                                                                                                                                                                                                                                                                                                       |
| 3 Dibrugarh W. R.<br>Division | Kundil                                                     | Gurung basti                                                                                                                                   | 2.20 Km                                                                                                                                                                                                                                                                                                                    | 27° 54' 14.87" N                                                                                                                                                                                                                                                                                                                                                                                                | 27° 53' 27.15" N                                                                                                                                                                                                                                                                                                                                                                                                                                                                                                                                                                                                                                                                                                                                                                                                                  | 2.5 Km                                                                                                                                                                                                                                                                                                                                                                                                                                                                                                                                                                                                                                                                                                                                                                                                                                                                                                         | 4.00 m                                                                                                                                                                                                                                                                                                                                                                                                                                                                                                                                                                                                                                                                                                                                                                                                                                                                                                                                                                                                                                                                                                                                                                                                                                                                                                                                                                                                                                                                                                                                                                                                                                                                                                                                                                                                                                                                                                                                                                                                                                                                                                                                                                                                                                                                                                                                                                                                                                                                                                                                                                                                                                                                                                                                                                                                                                                                                                                                                                                                                                                                                                                                                                                                                                                                                                                                                                                                                                                                                                        | Soil Component                                                                                                                                                                                                                                                                                                                                                                                                                                                                                                                                                                                                                                                                                                                                                                     | 27° 53' 15.83" N                                                                                                                                                                                                                                                                                                                                                                                                                                                                                                                                                                                                                                                                                                                                                                                                                                                                                  | Photographs                                                                                                                                                                                                                                                                                                                                                                                                                                                                                                                                                                                                                                                                                                                                                                                                                                                                                                                    |
|                               |                                                            |                                                                                                                                                |                                                                                                                                                                                                                                                                                                                            | 95° 47' 21.43" E                                                                                                                                                                                                                                                                                                                                                                                                | 95° 46' 36.83" E                                                                                                                                                                                                                                                                                                                                                                                                                                                                                                                                                                                                                                                                                                                                                                                                                  | 1                                                                                                                                                                                                                                                                                                                                                                                                                                                                                                                                                                                                                                                                                                                                                                                                                                                                                                              |                                                                                                                                                                                                                                                                                                                                                                                                                                                                                                                                                                                                                                                                                                                                                                                                                                                                                                                                                                                                                                                                                                                                                                                                                                                                                                                                                                                                                                                                                                                                                                                                                                                                                                                                                                                                                                                                                                                                                                                                                                                                                                                                                                                                                                                                                                                                                                                                                                                                                                                                                                                                                                                                                                                                                                                                                                                                                                                                                                                                                                                                                                                                                                                                                                                                                                                                                                                                                                                                                                               | is 50% Sand, 40                                                                                                                                                                                                                                                                                                                                                                                                                                                                                                                                                                                                                                                                                                                                                                    | 95° 46' 12.95" E                                                                                                                                                                                                                                                                                                                                                                                                                                                                                                                                                                                                                                                                                                                                                                                                                                                                                  | Enclosed                                                                                                                                                                                                                                                                                                                                                                                                                                                                                                                                                                                                                                                                                                                                                                                                                                                                                                                       |
| 4                             | Kundil                                                     | 8th Mile                                                                                                                                       | 2.00 Km                                                                                                                                                                                                                                                                                                                    | 27° 52' 51.61" N                                                                                                                                                                                                                                                                                                                                                                                                | 27° 52' 03.35" N                                                                                                                                                                                                                                                                                                                                                                                                                                                                                                                                                                                                                                                                                                                                                                                                                  | 250                                                                                                                                                                                                                                                                                                                                                                                                                                                                                                                                                                                                                                                                                                                                                                                                                                                                                                            | 1.00 m                                                                                                                                                                                                                                                                                                                                                                                                                                                                                                                                                                                                                                                                                                                                                                                                                                                                                                                                                                                                                                                                                                                                                                                                                                                                                                                                                                                                                                                                                                                                                                                                                                                                                                                                                                                                                                                                                                                                                                                                                                                                                                                                                                                                                                                                                                                                                                                                                                                                                                                                                                                                                                                                                                                                                                                                                                                                                                                                                                                                                                                                                                                                                                                                                                                                                                                                                                                                                                                                                                        | Soil Component                                                                                                                                                                                                                                                                                                                                                                                                                                                                                                                                                                                                                                                                                                                                                                     | 27° 52' 27.67" N                                                                                                                                                                                                                                                                                                                                                                                                                                                                                                                                                                                                                                                                                                                                                                                                                                                                                  | Photographs                                                                                                                                                                                                                                                                                                                                                                                                                                                                                                                                                                                                                                                                                                                                                                                                                                                                                                                    |
|                               |                                                            |                                                                                                                                                |                                                                                                                                                                                                                                                                                                                            | 95° 46' 06.26" E                                                                                                                                                                                                                                                                                                                                                                                                | 95° 45' 32.35" E                                                                                                                                                                                                                                                                                                                                                                                                                                                                                                                                                                                                                                                                                                                                                                                                                  | 550 m                                                                                                                                                                                                                                                                                                                                                                                                                                                                                                                                                                                                                                                                                                                                                                                                                                                                                                          | 4.00 III                                                                                                                                                                                                                                                                                                                                                                                                                                                                                                                                                                                                                                                                                                                                                                                                                                                                                                                                                                                                                                                                                                                                                                                                                                                                                                                                                                                                                                                                                                                                                                                                                                                                                                                                                                                                                                                                                                                                                                                                                                                                                                                                                                                                                                                                                                                                                                                                                                                                                                                                                                                                                                                                                                                                                                                                                                                                                                                                                                                                                                                                                                                                                                                                                                                                                                                                                                                                                                                                                                      | is 50% Sand, 40                                                                                                                                                                                                                                                                                                                                                                                                                                                                                                                                                                                                                                                                                                                                                                    | 95° 46' 3.67" E                                                                                                                                                                                                                                                                                                                                                                                                                                                                                                                                                                                                                                                                                                                                                                                                                                                                                   | Enclosed                                                                                                                                                                                                                                                                                                                                                                                                                                                                                                                                                                                                                                                                                                                                                                                                                                                                                                                       |
| 5                             | Kundil                                                     | From D/S of 8th<br>Mile RCC bridge to                                                                                                          | 7.30 Km                                                                                                                                                                                                                                                                                                                    | 27°51'45.72"N                                                                                                                                                                                                                                                                                                                                                                                                   | 27°50'17.63"N                                                                                                                                                                                                                                                                                                                                                                                                                                                                                                                                                                                                                                                                                                                                                                                                                     | - 350 m                                                                                                                                                                                                                                                                                                                                                                                                                                                                                                                                                                                                                                                                                                                                                                                                                                                                                                        | 3.50 m                                                                                                                                                                                                                                                                                                                                                                                                                                                                                                                                                                                                                                                                                                                                                                                                                                                                                                                                                                                                                                                                                                                                                                                                                                                                                                                                                                                                                                                                                                                                                                                                                                                                                                                                                                                                                                                                                                                                                                                                                                                                                                                                                                                                                                                                                                                                                                                                                                                                                                                                                                                                                                                                                                                                                                                                                                                                                                                                                                                                                                                                                                                                                                                                                                                                                                                                                                                                                                                                                                        | Soil Component<br>is 50% Sand, 40                                                                                                                                                                                                                                                                                                                                                                                                                                                                                                                                                                                                                                                                                                                                                  | 27° 51' 43.33" N                                                                                                                                                                                                                                                                                                                                                                                                                                                                                                                                                                                                                                                                                                                                                                                                                                                                                  | Photographs<br>Enclosed                                                                                                                                                                                                                                                                                                                                                                                                                                                                                                                                                                                                                                                                                                                                                                                                                                                                                                        |
|                               |                                                            |                                                                                                                                                |                                                                                                                                                                                                                                                                                                                            | 95°44'59.39"E                                                                                                                                                                                                                                                                                                                                                                                                   | 95°41'24.60"E                                                                                                                                                                                                                                                                                                                                                                                                                                                                                                                                                                                                                                                                                                                                                                                                                     |                                                                                                                                                                                                                                                                                                                                                                                                                                                                                                                                                                                                                                                                                                                                                                                                                                                                                                                |                                                                                                                                                                                                                                                                                                                                                                                                                                                                                                                                                                                                                                                                                                                                                                                                                                                                                                                                                                                                                                                                                                                                                                                                                                                                                                                                                                                                                                                                                                                                                                                                                                                                                                                                                                                                                                                                                                                                                                                                                                                                                                                                                                                                                                                                                                                                                                                                                                                                                                                                                                                                                                                                                                                                                                                                                                                                                                                                                                                                                                                                                                                                                                                                                                                                                                                                                                                                                                                                                                               |                                                                                                                                                                                                                                                                                                                                                                                                                                                                                                                                                                                                                                                                                                                                                                                    | 27°50'32.44"N                                                                                                                                                                                                                                                                                                                                                                                                                                                                                                                                                                                                                                                                                                                                                                                                                                                                                     |                                                                                                                                                                                                                                                                                                                                                                                                                                                                                                                                                                                                                                                                                                                                                                                                                                                                                                                                |
| 7                             | Kundil                                                     | Na-Lakhimpuria                                                                                                                                 | 2.00 Km                                                                                                                                                                                                                                                                                                                    | 27°55'38.65"N                                                                                                                                                                                                                                                                                                                                                                                                   | 27°54'48.17"N                                                                                                                                                                                                                                                                                                                                                                                                                                                                                                                                                                                                                                                                                                                                                                                                                     | 400 m                                                                                                                                                                                                                                                                                                                                                                                                                                                                                                                                                                                                                                                                                                                                                                                                                                                                                                          | 3.50 m                                                                                                                                                                                                                                                                                                                                                                                                                                                                                                                                                                                                                                                                                                                                                                                                                                                                                                                                                                                                                                                                                                                                                                                                                                                                                                                                                                                                                                                                                                                                                                                                                                                                                                                                                                                                                                                                                                                                                                                                                                                                                                                                                                                                                                                                                                                                                                                                                                                                                                                                                                                                                                                                                                                                                                                                                                                                                                                                                                                                                                                                                                                                                                                                                                                                                                                                                                                                                                                                                                        | Soil Component<br>is 50% Sand, 40                                                                                                                                                                                                                                                                                                                                                                                                                                                                                                                                                                                                                                                                                                                                                  | 27° 55' 2.95" N                                                                                                                                                                                                                                                                                                                                                                                                                                                                                                                                                                                                                                                                                                                                                                                                                                                                                   | Photographs<br>Enclosed                                                                                                                                                                                                                                                                                                                                                                                                                                                                                                                                                                                                                                                                                                                                                                                                                                                                                                        |
|                               |                                                            |                                                                                                                                                |                                                                                                                                                                                                                                                                                                                            |                                                                                                                                                                                                                                                                                                                                                                                                                 |                                                                                                                                                                                                                                                                                                                                                                                                                                                                                                                                                                                                                                                                                                                                                                                                                                   |                                                                                                                                                                                                                                                                                                                                                                                                                                                                                                                                                                                                                                                                                                                                                                                                                                                                                                                |                                                                                                                                                                                                                                                                                                                                                                                                                                                                                                                                                                                                                                                                                                                                                                                                                                                                                                                                                                                                                                                                                                                                                                                                                                                                                                                                                                                                                                                                                                                                                                                                                                                                                                                                                                                                                                                                                                                                                                                                                                                                                                                                                                                                                                                                                                                                                                                                                                                                                                                                                                                                                                                                                                                                                                                                                                                                                                                                                                                                                                                                                                                                                                                                                                                                                                                                                                                                                                                                                                               |                                                                                                                                                                                                                                                                                                                                                                                                                                                                                                                                                                                                                                                                                                                                                                                    | 95° 47' 58.86" E                                                                                                                                                                                                                                                                                                                                                                                                                                                                                                                                                                                                                                                                                                                                                                                                                                                                                  |                                                                                                                                                                                                                                                                                                                                                                                                                                                                                                                                                                                                                                                                                                                                                                                                                                                                                                                                |
|                               | Buridehing                                                 | Barphakial                                                                                                                                     | 1.60 Km                                                                                                                                                                                                                                                                                                                    |                                                                                                                                                                                                                                                                                                                                                                                                                 |                                                                                                                                                                                                                                                                                                                                                                                                                                                                                                                                                                                                                                                                                                                                                                                                                                   | 105 m                                                                                                                                                                                                                                                                                                                                                                                                                                                                                                                                                                                                                                                                                                                                                                                                                                                                                                          | 6 m                                                                                                                                                                                                                                                                                                                                                                                                                                                                                                                                                                                                                                                                                                                                                                                                                                                                                                                                                                                                                                                                                                                                                                                                                                                                                                                                                                                                                                                                                                                                                                                                                                                                                                                                                                                                                                                                                                                                                                                                                                                                                                                                                                                                                                                                                                                                                                                                                                                                                                                                                                                                                                                                                                                                                                                                                                                                                                                                                                                                                                                                                                                                                                                                                                                                                                                                                                                                                                                                                                           | -                                                                                                                                                                                                                                                                                                                                                                                                                                                                                                                                                                                                                                                                                                                                                                                  |                                                                                                                                                                                                                                                                                                                                                                                                                                                                                                                                                                                                                                                                                                                                                                                                                                                                                                   | Photographs                                                                                                                                                                                                                                                                                                                                                                                                                                                                                                                                                                                                                                                                                                                                                                                                                                                                                                                    |
|                               |                                                            |                                                                                                                                                |                                                                                                                                                                                                                                                                                                                            |                                                                                                                                                                                                                                                                                                                                                                                                                 |                                                                                                                                                                                                                                                                                                                                                                                                                                                                                                                                                                                                                                                                                                                                                                                                                                   |                                                                                                                                                                                                                                                                                                                                                                                                                                                                                                                                                                                                                                                                                                                                                                                                                                                                                                                |                                                                                                                                                                                                                                                                                                                                                                                                                                                                                                                                                                                                                                                                                                                                                                                                                                                                                                                                                                                                                                                                                                                                                                                                                                                                                                                                                                                                                                                                                                                                                                                                                                                                                                                                                                                                                                                                                                                                                                                                                                                                                                                                                                                                                                                                                                                                                                                                                                                                                                                                                                                                                                                                                                                                                                                                                                                                                                                                                                                                                                                                                                                                                                                                                                                                                                                                                                                                                                                                                                               |                                                                                                                                                                                                                                                                                                                                                                                                                                                                                                                                                                                                                                                                                                                                                                                    |                                                                                                                                                                                                                                                                                                                                                                                                                                                                                                                                                                                                                                                                                                                                                                                                                                                                                                   | Enclosed                                                                                                                                                                                                                                                                                                                                                                                                                                                                                                                                                                                                                                                                                                                                                                                                                                                                                                                       |
| 8                             | Buridehing                                                 | Tingrai Nepali                                                                                                                                 | 2.30 Km                                                                                                                                                                                                                                                                                                                    |                                                                                                                                                                                                                                                                                                                                                                                                                 |                                                                                                                                                                                                                                                                                                                                                                                                                                                                                                                                                                                                                                                                                                                                                                                                                                   | 130 m                                                                                                                                                                                                                                                                                                                                                                                                                                                                                                                                                                                                                                                                                                                                                                                                                                                                                                          | 6 m                                                                                                                                                                                                                                                                                                                                                                                                                                                                                                                                                                                                                                                                                                                                                                                                                                                                                                                                                                                                                                                                                                                                                                                                                                                                                                                                                                                                                                                                                                                                                                                                                                                                                                                                                                                                                                                                                                                                                                                                                                                                                                                                                                                                                                                                                                                                                                                                                                                                                                                                                                                                                                                                                                                                                                                                                                                                                                                                                                                                                                                                                                                                                                                                                                                                                                                                                                                                                                                                                                           | _                                                                                                                                                                                                                                                                                                                                                                                                                                                                                                                                                                                                                                                                                                                                                                                  |                                                                                                                                                                                                                                                                                                                                                                                                                                                                                                                                                                                                                                                                                                                                                                                                                                                                                                   | Photographs                                                                                                                                                                                                                                                                                                                                                                                                                                                                                                                                                                                                                                                                                                                                                                                                                                                                                                                    |
|                               |                                                            |                                                                                                                                                |                                                                                                                                                                                                                                                                                                                            |                                                                                                                                                                                                                                                                                                                                                                                                                 |                                                                                                                                                                                                                                                                                                                                                                                                                                                                                                                                                                                                                                                                                                                                                                                                                                   |                                                                                                                                                                                                                                                                                                                                                                                                                                                                                                                                                                                                                                                                                                                                                                                                                                                                                                                |                                                                                                                                                                                                                                                                                                                                                                                                                                                                                                                                                                                                                                                                                                                                                                                                                                                                                                                                                                                                                                                                                                                                                                                                                                                                                                                                                                                                                                                                                                                                                                                                                                                                                                                                                                                                                                                                                                                                                                                                                                                                                                                                                                                                                                                                                                                                                                                                                                                                                                                                                                                                                                                                                                                                                                                                                                                                                                                                                                                                                                                                                                                                                                                                                                                                                                                                                                                                                                                                                                               | · · ·                                                                                                                                                                                                                                                                                                                                                                                                                                                                                                                                                                                                                                                                                                                                                                              |                                                                                                                                                                                                                                                                                                                                                                                                                                                                                                                                                                                                                                                                                                                                                                                                                                                                                                   | Enclosed                                                                                                                                                                                                                                                                                                                                                                                                                                                                                                                                                                                                                                                                                                                                                                                                                                                                                                                       |
| 9                             | Buridehing                                                 | 2 no. Dehinghulla                                                                                                                              | 2.50 Km                                                                                                                                                                                                                                                                                                                    |                                                                                                                                                                                                                                                                                                                                                                                                                 |                                                                                                                                                                                                                                                                                                                                                                                                                                                                                                                                                                                                                                                                                                                                                                                                                                   | 125 m                                                                                                                                                                                                                                                                                                                                                                                                                                                                                                                                                                                                                                                                                                                                                                                                                                                                                                          | 8 m                                                                                                                                                                                                                                                                                                                                                                                                                                                                                                                                                                                                                                                                                                                                                                                                                                                                                                                                                                                                                                                                                                                                                                                                                                                                                                                                                                                                                                                                                                                                                                                                                                                                                                                                                                                                                                                                                                                                                                                                                                                                                                                                                                                                                                                                                                                                                                                                                                                                                                                                                                                                                                                                                                                                                                                                                                                                                                                                                                                                                                                                                                                                                                                                                                                                                                                                                                                                                                                                                                           | _                                                                                                                                                                                                                                                                                                                                                                                                                                                                                                                                                                                                                                                                                                                                                                                  |                                                                                                                                                                                                                                                                                                                                                                                                                                                                                                                                                                                                                                                                                                                                                                                                                                                                                                   | Photographs                                                                                                                                                                                                                                                                                                                                                                                                                                                                                                                                                                                                                                                                                                                                                                                                                                                                                                                    |
|                               |                                                            |                                                                                                                                                |                                                                                                                                                                                                                                                                                                                            |                                                                                                                                                                                                                                                                                                                                                                                                                 |                                                                                                                                                                                                                                                                                                                                                                                                                                                                                                                                                                                                                                                                                                                                                                                                                                   |                                                                                                                                                                                                                                                                                                                                                                                                                                                                                                                                                                                                                                                                                                                                                                                                                                                                                                                |                                                                                                                                                                                                                                                                                                                                                                                                                                                                                                                                                                                                                                                                                                                                                                                                                                                                                                                                                                                                                                                                                                                                                                                                                                                                                                                                                                                                                                                                                                                                                                                                                                                                                                                                                                                                                                                                                                                                                                                                                                                                                                                                                                                                                                                                                                                                                                                                                                                                                                                                                                                                                                                                                                                                                                                                                                                                                                                                                                                                                                                                                                                                                                                                                                                                                                                                                                                                                                                                                                               | · · · · · ·                                                                                                                                                                                                                                                                                                                                                                                                                                                                                                                                                                                                                                                                                                                                                                        |                                                                                                                                                                                                                                                                                                                                                                                                                                                                                                                                                                                                                                                                                                                                                                                                                                                                                                   | Enclosed                                                                                                                                                                                                                                                                                                                                                                                                                                                                                                                                                                                                                                                                                                                                                                                                                                                                                                                       |
| 10 Dhemaji W. R.              | Gainadi                                                    | ē                                                                                                                                              | 7.80 Km                                                                                                                                                                                                                                                                                                                    |                                                                                                                                                                                                                                                                                                                                                                                                                 |                                                                                                                                                                                                                                                                                                                                                                                                                                                                                                                                                                                                                                                                                                                                                                                                                                   | 50 m                                                                                                                                                                                                                                                                                                                                                                                                                                                                                                                                                                                                                                                                                                                                                                                                                                                                                                           | 3.50m                                                                                                                                                                                                                                                                                                                                                                                                                                                                                                                                                                                                                                                                                                                                                                                                                                                                                                                                                                                                                                                                                                                                                                                                                                                                                                                                                                                                                                                                                                                                                                                                                                                                                                                                                                                                                                                                                                                                                                                                                                                                                                                                                                                                                                                                                                                                                                                                                                                                                                                                                                                                                                                                                                                                                                                                                                                                                                                                                                                                                                                                                                                                                                                                                                                                                                                                                                                                                                                                                                         | Sandy soil                                                                                                                                                                                                                                                                                                                                                                                                                                                                                                                                                                                                                                                                                                                                                                         | e                                                                                                                                                                                                                                                                                                                                                                                                                                                                                                                                                                                                                                                                                                                                                                                                                                                                                                 | Photographs                                                                                                                                                                                                                                                                                                                                                                                                                                                                                                                                                                                                                                                                                                                                                                                                                                                                                                                    |
|                               |                                                            | Noridnai river                                                                                                                                 |                                                                                                                                                                                                                                                                                                                            | 94° 39' 30.53" E                                                                                                                                                                                                                                                                                                                                                                                                | 94° 39' 30.53" E                                                                                                                                                                                                                                                                                                                                                                                                                                                                                                                                                                                                                                                                                                                                                                                                                  |                                                                                                                                                                                                                                                                                                                                                                                                                                                                                                                                                                                                                                                                                                                                                                                                                                                                                                                |                                                                                                                                                                                                                                                                                                                                                                                                                                                                                                                                                                                                                                                                                                                                                                                                                                                                                                                                                                                                                                                                                                                                                                                                                                                                                                                                                                                                                                                                                                                                                                                                                                                                                                                                                                                                                                                                                                                                                                                                                                                                                                                                                                                                                                                                                                                                                                                                                                                                                                                                                                                                                                                                                                                                                                                                                                                                                                                                                                                                                                                                                                                                                                                                                                                                                                                                                                                                                                                                                                               |                                                                                                                                                                                                                                                                                                                                                                                                                                                                                                                                                                                                                                                                                                                                                                                    | from co-ordinate 27° 33' 33.20"<br>N ,94° 39' 39.24" E to 27° 29'<br>50.05" N, 94° 38' 34.95" E and<br>on R/B from Co-ordinate 27°<br>33' 41.50" N ,94° 39' 18.42" E<br>to 27° 29' 54.37" N, 94°                                                                                                                                                                                                                                                                                                                                                                                                                                                                                                                                                                                                                                                                                                  | Enclosed                                                                                                                                                                                                                                                                                                                                                                                                                                                                                                                                                                                                                                                                                                                                                                                                                                                                                                                       |
|                               | Mangaldoi W. R.<br>Division<br>Dibrugarh W. R.<br>Division | riverMangaldoi W. R.<br>DivisionMangaldoiDibrugarh W. R.<br>DivisionKundilKundilKundilKundilBuridehingBuridehingBuridehingDhemaji W. R.Gainadi | riverMangaldoi W. R.<br>DivisionMangaldoiRambari bridge to<br>BrahmaputraDibrusionDhansiriBargara bagicha to<br>SialmariDibrugarh W. R.<br>DivisionKundilGurung bastiKundilKth MileKundilFrom D/S of 8th<br>Mile RCC bridge toKundilBarphakialBuridehingBarphakialBuridehingTingrai NepaliDhemaji W. R.GainadiNH Bridge to | riverMangaldoi W. R.<br>DivisionMangaldoiRambari bridge to<br>Brahmaputra6.00 KmDibrugarh W. R.<br>DivisionDhansiriBargara bagicha to<br>Sialmari9.50 KmDibrugarh W. R.<br>DivisionKundilGurung basti2.20 KmKundilSth Mile2.00 KmKundilFrom D/S of 8th<br>Mile RCC bridge to7.30 KmKundilNa-Lakhimpuria2.00 KmBuridehingBarphakial1.60 KmBuridehingTingrai Nepali2.30 KmDhemaji W. R.GainadiNH Bridge to7.80 Km | river From   Mangaldoi W. R.<br>Division Mangaldoi Rambari bridge to<br>Brahmaputra 6.00 Km 26° 27' 53.16" N   Division Dhansiri Bargara bagicha to<br>Sialmari 9.50 Km 26° 38' 20.48" N   Dibrugarh W. R.<br>Division Kundil Gurung basti 2.20 Km 27° 54' 14.87" N   Mangaldoi Sth Mile 2.00 Km 27° 52' 51.61" N 95° 47' 21.43" E   Kundil Bth Mile 2.00 Km 27° 51' 45.72"N 95° 46' 06.26" E   Kundil From D/S of 8th<br>Mile RCC bridge to 7.30 Km 27° 55' 38.65"N 95° 44' 59.39"E   Rundil Na-Lakhimpuria 2.00 Km 27° 55' 38.65"N 95° 42' 46.88" E   Buridehing Barphakial 1.60 Km 27° 51' 17.21" N 95° 42' 46.88" E   Buridehing Tingrai Nepali 2.30 Km 27° 19' 38.22" N 95° 12' 22.84" E   Buridehing Tingrai Nepali 2.50 Km 27° 19' 35.51" N 95° 06' 06.94" E   Dhemaji W. R. Gainadi NH Bridge to 7.80 Km 27° 33' 38.43" N | river From To   Mangaldoi W. R.<br>Division Mangaldoi Rambari bridge to<br>Brahmaputra 6.00 Km 26° 27' 53.16" N 26° 25' 22.75" N   Dhansiri Bargara bagicha to<br>Sialmari 9.50 Km 26° 38' 20.48" N 26° 34' 06.53" N   Dibrugarh W. R. Kundil Gurung basti 2.20 Km 27° 54' 14.87" N 27° 53' 27.15" N   Dibrugarh W. R. Kundil Buride basi 2.20 Km 27° 52' 51.61" N 27° 53' 27.15" N   Division Kundil Bth Mile 2.00 Km 27° 52' 51.61" N 27° 52' 03.35" N   So <sup>5</sup> 47' 21.43" E 95° 46' 36.83" E 5° 46' 06.26" E 95° 45' 32.35" E 27° 51' 45.72" N   Kundil From D/S of 8th<br>Mile RCC bridge to 7.30 Km 27° 51' 45.72" N 27° 50' 17.63" N   95° 44' 59.39"E 95° 41' 24.60" E 27° 51' 38.65" N 27° 54' 48.17" N 95° 44' 239.51" E   Rundil Na-Lakhimpuria 2.00 Km 27° 51' 38.65" N 27° 51' 43.73" N   95° 41' 24.60" E 95° 41' 24.60" E 95° 42' 44.73" E 95° 42' 44.73" E   Buridehing Tingrai Nepali | river From To width   Mangaldoi W. R.<br>Division Mangaldoi Rambari bridge to<br>Brahmaputra 6.00 Km 26° 27' 53.16" N 26° 25' 22.75" N 60 m   92° 01' 02.18" E 92° 01' 49.85" E 92° 01' 49.85" E 92° 10' 49.85" E 92° 10' 49.85" E 92° 15' 52.57" E 00 m   Dibrugarh W. R.<br>Division Kundil Gurung basti 2.20 Km 27° 54' 14.87" N 27° 53' 27.15" N 2.5 Km   Kundil Sth Mile 2.00 Km 27° 52' 14.37" E 95° 46' 36.83" E 350 m   Kundil From D/S of 8th<br>Mile RCC bridge to 7.30 Km 27° 55' 145.72" N 27° 50' 17.63" N 350 m   Buridehing Barphakial 1.60 Km 27° 51' 45.72" N 27° 50' 17.63" N 350 m   Buridehing Barphakial 1.60 Km 27° 51' 45.72" N 27° 51' 44.00" E 350 m   Buridehing Barphakial 1.60 Km 27° 51' 45.72" N 27° 51' 45.72" N 350 m   Buridehing Tingrai Nepali 2.00 Km 27° 51' 35.0" N 27° 51' 45.73" N <td< td=""><td>river From To width Depth   Mangaldoi W. R.<br/>Division Mangaldoi Rambari bridge to<br/>Brahmaputra 6.00 Km 26° 27' 53.16" N 26° 25' 22.75" N 60 m 4.50 m   Division Dhansiri Bargara bagicha to<br/>Sialmari 9.50 Km 26° 38' 20.48" N 26° 34' 06.53" N 350 m 3.50 m   Dibrugarh W. R. Kundil Gurung basti 2.20 Km 27° 54' 14.87" N 27° 53' 27.15" N 2.5 Km 4.00 m   Division Kundil 8th Mile 2.00 Km 27° 52' 51.61" N 27° 52' 03.35" N 350 m 4.00 m   Division Kundil 8th Mile 2.00 Km 27° 52' 51.61" N 27° 51' 45.72" N 350 m 4.00 m   Kundil Na-Lakhimpuria 2.00 Km 27° 51' 45.72" N 27° 50' 17.63" N 350 m 3.50 m   Buridehing Barphakial 1.60 Km 27° 19' 38.22" N 27° 18' 52.50" N 350 m 3.50 m   Buridehing Tingrai Nepali 2.30 Km 27° 19' 38.22" N 27° 18' 52.50" N 105 m 6 m</td><td>river river From To width Depth soil   Mangaldoi W. R.<br/>Division Mangaldoi Rambari bridge to<br/>Brahmaputra 6.00 Km 26° 27' 53.16° N 26° 25' 22.75° N 60 m 4.50 m Sandy Soil   Division Bargara bagicha to<br/>Sialmari 9.50 Km 26° 38' 20.48° N 26° 34' 06.53° N 350 m 3.50 m River Silt   Dibrugarh W. R.<br/>Division Kundil Gurung basti 2.20 Km 27° 54' 14.87° N 27° 53' 27.15° N 4.00 m Soil Component<br/>is 50% Sand, 40   Division Kundil 8th Mile 2.00 Km 27° 52' 13.6° N 95° 46' 06.26° E 95° 45' 32.35° N 350 m 4.00 m Soil Component<br/>is 50% Sand, 40   Kundil From D/S of 8th<br/>Mile RCC bridge to 7.30 Km 27° 51' 45.72° N 27° 50' 17.63° N 350 m 3.50 m Soil Component<br/>is 50% Sand, 40   Buridehing Barphakial 1.60 Km 27° 51' 45.72° N 27° 50' 17.63° N 350 m Soil Component<br/>is 50% Sand, 40   Buridehing Con Edinghulla 2.00 Km 27° 51' 45.72° N 27° 51' 45.70° N 350 m</td><td>river river From To width Depth soft meterial will be disposed with<br/>co - ordinates   Mangaldoi Rambari bridge to<br/>Division Rambari bridge to<br/>Dhansiri 6.00 Km 26° 27' 53.16° N 26° 25' 22.75° N 60 m 4.50 m Sandy Soil 26° 25' 53.0° N   Division Bargara bagicha to<br/>Sialmari 9.50 Km 26° 38' 20.48° N 26° 34' 06.33" N 350 m 3.50 m River Silt 26° 35' 58.60° N   Dibrugarh W. R. Kundil Gurung basti 2.20 Km 27° 52' 21.61° N 2.5 Km 4.00 m Soil Component<br/>is 50% Sand, 40 95° 46' 12.95° E   Division Kundil 8th Mile 2.00 Km 27° 52' 21.61° N 2.5 Km 4.00 m Soil Component<br/>is 50% Sand, 40 95° 46' 0.62° H 95° 45' 52.33° F 350 m Soil Component<br/>is 50% Sand, 40 27° 55' 22.7.67° N   Kundil From D/S of 8th<br/>Mile RCC bridge to 7.30 Km 27° 51' 45.23° F 350 m 3.50 m Soil Component<br/>is 50% Sand, 40 27° 55' 22.56° N   Buridehing Barphakial 1.60 Km 27° 19' 38.22° N 27° 51' 44.53' N' N 350 m</td></td<> | river From To width Depth   Mangaldoi W. R.<br>Division Mangaldoi Rambari bridge to<br>Brahmaputra 6.00 Km 26° 27' 53.16" N 26° 25' 22.75" N 60 m 4.50 m   Division Dhansiri Bargara bagicha to<br>Sialmari 9.50 Km 26° 38' 20.48" N 26° 34' 06.53" N 350 m 3.50 m   Dibrugarh W. R. Kundil Gurung basti 2.20 Km 27° 54' 14.87" N 27° 53' 27.15" N 2.5 Km 4.00 m   Division Kundil 8th Mile 2.00 Km 27° 52' 51.61" N 27° 52' 03.35" N 350 m 4.00 m   Division Kundil 8th Mile 2.00 Km 27° 52' 51.61" N 27° 51' 45.72" N 350 m 4.00 m   Kundil Na-Lakhimpuria 2.00 Km 27° 51' 45.72" N 27° 50' 17.63" N 350 m 3.50 m   Buridehing Barphakial 1.60 Km 27° 19' 38.22" N 27° 18' 52.50" N 350 m 3.50 m   Buridehing Tingrai Nepali 2.30 Km 27° 19' 38.22" N 27° 18' 52.50" N 105 m 6 m | river river From To width Depth soil   Mangaldoi W. R.<br>Division Mangaldoi Rambari bridge to<br>Brahmaputra 6.00 Km 26° 27' 53.16° N 26° 25' 22.75° N 60 m 4.50 m Sandy Soil   Division Bargara bagicha to<br>Sialmari 9.50 Km 26° 38' 20.48° N 26° 34' 06.53° N 350 m 3.50 m River Silt   Dibrugarh W. R.<br>Division Kundil Gurung basti 2.20 Km 27° 54' 14.87° N 27° 53' 27.15° N 4.00 m Soil Component<br>is 50% Sand, 40   Division Kundil 8th Mile 2.00 Km 27° 52' 13.6° N 95° 46' 06.26° E 95° 45' 32.35° N 350 m 4.00 m Soil Component<br>is 50% Sand, 40   Kundil From D/S of 8th<br>Mile RCC bridge to 7.30 Km 27° 51' 45.72° N 27° 50' 17.63° N 350 m 3.50 m Soil Component<br>is 50% Sand, 40   Buridehing Barphakial 1.60 Km 27° 51' 45.72° N 27° 50' 17.63° N 350 m Soil Component<br>is 50% Sand, 40   Buridehing Con Edinghulla 2.00 Km 27° 51' 45.72° N 27° 51' 45.70° N 350 m | river river From To width Depth soft meterial will be disposed with<br>co - ordinates   Mangaldoi Rambari bridge to<br>Division Rambari bridge to<br>Dhansiri 6.00 Km 26° 27' 53.16° N 26° 25' 22.75° N 60 m 4.50 m Sandy Soil 26° 25' 53.0° N   Division Bargara bagicha to<br>Sialmari 9.50 Km 26° 38' 20.48° N 26° 34' 06.33" N 350 m 3.50 m River Silt 26° 35' 58.60° N   Dibrugarh W. R. Kundil Gurung basti 2.20 Km 27° 52' 21.61° N 2.5 Km 4.00 m Soil Component<br>is 50% Sand, 40 95° 46' 12.95° E   Division Kundil 8th Mile 2.00 Km 27° 52' 21.61° N 2.5 Km 4.00 m Soil Component<br>is 50% Sand, 40 95° 46' 0.62° H 95° 45' 52.33° F 350 m Soil Component<br>is 50% Sand, 40 27° 55' 22.7.67° N   Kundil From D/S of 8th<br>Mile RCC bridge to 7.30 Km 27° 51' 45.23° F 350 m 3.50 m Soil Component<br>is 50% Sand, 40 27° 55' 22.56° N   Buridehing Barphakial 1.60 Km 27° 19' 38.22° N 27° 51' 44.53' N' N 350 m |