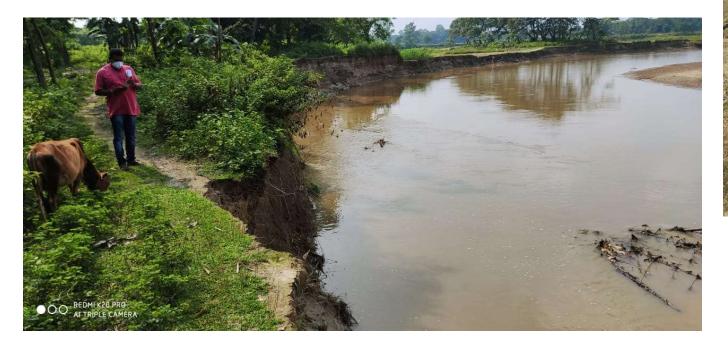

#### DREDGING PROPOSAL UNDER WATER RESOURCES DEPARTMENT

**ANNEXURE - I** 

| Sl. Name of division<br>no.   | Name of<br>river                                           | Location name                                                                                                                                  | Distance                                                                                                                                                                                                                                                                                                                   | Geo - location                                                                                                                                                                                                                                                                                                                                                                                                  |                                                                                                                                                                                                                                                                                                                                                                                                                                                                                                                                                                                                                                                                                                                                                                                                                                   | Average                                                                                                                                                                                                                                                                                                                                                                                                                                                                                                                                                                                                                                                                                                                                                                                                                                                                                                        | Average                                                                                                                                                                                                                                                                                                                                                                                                                                                                                                                                                                                                                                                                                                                                                                                                                                                                                                                                                                                                                                                                                                                                                                                                                                                                                                                                                                                                                                                                                                                                                                                                                                                                                                                                                                                                                                                                                                                                                                                                                                                                                                                                                                                                                                                                                                                                                                                                                                                                                                                                                                                                                                                                                                                                                                                                                                                                                                                                                                                                                                                                                                                                                                                                                                                                                                                                                                                                                                                                                                       | Nature of bed                                                                                                                                                                                                                                                                                                                                                                                                                                                                                                                                                                                                                                                                                                                                                                      | Location where the dredged                                                                                                                                                                                                                                                                                                                                                                                                                                                                                                                                                                                                                                                                                                                                                                                                                                                                        | Remarks                                                                                                                                                                                                                                                                                                                                                                                                                                                                                                                                                                                                                                                                                                                                                                                                                                                                                                                        |
|-------------------------------|------------------------------------------------------------|------------------------------------------------------------------------------------------------------------------------------------------------|----------------------------------------------------------------------------------------------------------------------------------------------------------------------------------------------------------------------------------------------------------------------------------------------------------------------------|-----------------------------------------------------------------------------------------------------------------------------------------------------------------------------------------------------------------------------------------------------------------------------------------------------------------------------------------------------------------------------------------------------------------|-----------------------------------------------------------------------------------------------------------------------------------------------------------------------------------------------------------------------------------------------------------------------------------------------------------------------------------------------------------------------------------------------------------------------------------------------------------------------------------------------------------------------------------------------------------------------------------------------------------------------------------------------------------------------------------------------------------------------------------------------------------------------------------------------------------------------------------|----------------------------------------------------------------------------------------------------------------------------------------------------------------------------------------------------------------------------------------------------------------------------------------------------------------------------------------------------------------------------------------------------------------------------------------------------------------------------------------------------------------------------------------------------------------------------------------------------------------------------------------------------------------------------------------------------------------------------------------------------------------------------------------------------------------------------------------------------------------------------------------------------------------|---------------------------------------------------------------------------------------------------------------------------------------------------------------------------------------------------------------------------------------------------------------------------------------------------------------------------------------------------------------------------------------------------------------------------------------------------------------------------------------------------------------------------------------------------------------------------------------------------------------------------------------------------------------------------------------------------------------------------------------------------------------------------------------------------------------------------------------------------------------------------------------------------------------------------------------------------------------------------------------------------------------------------------------------------------------------------------------------------------------------------------------------------------------------------------------------------------------------------------------------------------------------------------------------------------------------------------------------------------------------------------------------------------------------------------------------------------------------------------------------------------------------------------------------------------------------------------------------------------------------------------------------------------------------------------------------------------------------------------------------------------------------------------------------------------------------------------------------------------------------------------------------------------------------------------------------------------------------------------------------------------------------------------------------------------------------------------------------------------------------------------------------------------------------------------------------------------------------------------------------------------------------------------------------------------------------------------------------------------------------------------------------------------------------------------------------------------------------------------------------------------------------------------------------------------------------------------------------------------------------------------------------------------------------------------------------------------------------------------------------------------------------------------------------------------------------------------------------------------------------------------------------------------------------------------------------------------------------------------------------------------------------------------------------------------------------------------------------------------------------------------------------------------------------------------------------------------------------------------------------------------------------------------------------------------------------------------------------------------------------------------------------------------------------------------------------------------------------------------------------------------------|------------------------------------------------------------------------------------------------------------------------------------------------------------------------------------------------------------------------------------------------------------------------------------------------------------------------------------------------------------------------------------------------------------------------------------------------------------------------------------------------------------------------------------------------------------------------------------------------------------------------------------------------------------------------------------------------------------------------------------------------------------------------------------|---------------------------------------------------------------------------------------------------------------------------------------------------------------------------------------------------------------------------------------------------------------------------------------------------------------------------------------------------------------------------------------------------------------------------------------------------------------------------------------------------------------------------------------------------------------------------------------------------------------------------------------------------------------------------------------------------------------------------------------------------------------------------------------------------------------------------------------------------------------------------------------------------|--------------------------------------------------------------------------------------------------------------------------------------------------------------------------------------------------------------------------------------------------------------------------------------------------------------------------------------------------------------------------------------------------------------------------------------------------------------------------------------------------------------------------------------------------------------------------------------------------------------------------------------------------------------------------------------------------------------------------------------------------------------------------------------------------------------------------------------------------------------------------------------------------------------------------------|
|                               |                                                            |                                                                                                                                                |                                                                                                                                                                                                                                                                                                                            | From                                                                                                                                                                                                                                                                                                                                                                                                            | То                                                                                                                                                                                                                                                                                                                                                                                                                                                                                                                                                                                                                                                                                                                                                                                                                                | width                                                                                                                                                                                                                                                                                                                                                                                                                                                                                                                                                                                                                                                                                                                                                                                                                                                                                                          | Depth                                                                                                                                                                                                                                                                                                                                                                                                                                                                                                                                                                                                                                                                                                                                                                                                                                                                                                                                                                                                                                                                                                                                                                                                                                                                                                                                                                                                                                                                                                                                                                                                                                                                                                                                                                                                                                                                                                                                                                                                                                                                                                                                                                                                                                                                                                                                                                                                                                                                                                                                                                                                                                                                                                                                                                                                                                                                                                                                                                                                                                                                                                                                                                                                                                                                                                                                                                                                                                                                                                         | soil                                                                                                                                                                                                                                                                                                                                                                                                                                                                                                                                                                                                                                                                                                                                                                               | <i>meterial will be disposed with</i><br><i>co - ordinates</i>                                                                                                                                                                                                                                                                                                                                                                                                                                                                                                                                                                                                                                                                                                                                                                                                                                    |                                                                                                                                                                                                                                                                                                                                                                                                                                                                                                                                                                                                                                                                                                                                                                                                                                                                                                                                |
| 1 Mangaldoi W. R.<br>Division | Mangaldoi                                                  | Rambari bridge to<br>Brahmaputra                                                                                                               | 6.00 Km                                                                                                                                                                                                                                                                                                                    | 26° 27' 53.16" N                                                                                                                                                                                                                                                                                                                                                                                                | 26° 25' 22.75" N                                                                                                                                                                                                                                                                                                                                                                                                                                                                                                                                                                                                                                                                                                                                                                                                                  | 60 m                                                                                                                                                                                                                                                                                                                                                                                                                                                                                                                                                                                                                                                                                                                                                                                                                                                                                                           | 4.50 m                                                                                                                                                                                                                                                                                                                                                                                                                                                                                                                                                                                                                                                                                                                                                                                                                                                                                                                                                                                                                                                                                                                                                                                                                                                                                                                                                                                                                                                                                                                                                                                                                                                                                                                                                                                                                                                                                                                                                                                                                                                                                                                                                                                                                                                                                                                                                                                                                                                                                                                                                                                                                                                                                                                                                                                                                                                                                                                                                                                                                                                                                                                                                                                                                                                                                                                                                                                                                                                                                                        | Sandy Soil                                                                                                                                                                                                                                                                                                                                                                                                                                                                                                                                                                                                                                                                                                                                                                         | 26° 25' 45.80" N                                                                                                                                                                                                                                                                                                                                                                                                                                                                                                                                                                                                                                                                                                                                                                                                                                                                                  | Photographs<br>Enclosed                                                                                                                                                                                                                                                                                                                                                                                                                                                                                                                                                                                                                                                                                                                                                                                                                                                                                                        |
|                               |                                                            |                                                                                                                                                |                                                                                                                                                                                                                                                                                                                            | 92° 01' 02.18" E                                                                                                                                                                                                                                                                                                                                                                                                | 92°01'49.85" E                                                                                                                                                                                                                                                                                                                                                                                                                                                                                                                                                                                                                                                                                                                                                                                                                    |                                                                                                                                                                                                                                                                                                                                                                                                                                                                                                                                                                                                                                                                                                                                                                                                                                                                                                                |                                                                                                                                                                                                                                                                                                                                                                                                                                                                                                                                                                                                                                                                                                                                                                                                                                                                                                                                                                                                                                                                                                                                                                                                                                                                                                                                                                                                                                                                                                                                                                                                                                                                                                                                                                                                                                                                                                                                                                                                                                                                                                                                                                                                                                                                                                                                                                                                                                                                                                                                                                                                                                                                                                                                                                                                                                                                                                                                                                                                                                                                                                                                                                                                                                                                                                                                                                                                                                                                                                               |                                                                                                                                                                                                                                                                                                                                                                                                                                                                                                                                                                                                                                                                                                                                                                                    | 92° 00' 58.10" E                                                                                                                                                                                                                                                                                                                                                                                                                                                                                                                                                                                                                                                                                                                                                                                                                                                                                  |                                                                                                                                                                                                                                                                                                                                                                                                                                                                                                                                                                                                                                                                                                                                                                                                                                                                                                                                |
| 2                             | Dhansiri                                                   | Bargara bagicha to                                                                                                                             | 9.50 Km                                                                                                                                                                                                                                                                                                                    | 26° 38' 20.48" N                                                                                                                                                                                                                                                                                                                                                                                                | 26° 34' 06.53" N                                                                                                                                                                                                                                                                                                                                                                                                                                                                                                                                                                                                                                                                                                                                                                                                                  | 350 m                                                                                                                                                                                                                                                                                                                                                                                                                                                                                                                                                                                                                                                                                                                                                                                                                                                                                                          | 3.50 m                                                                                                                                                                                                                                                                                                                                                                                                                                                                                                                                                                                                                                                                                                                                                                                                                                                                                                                                                                                                                                                                                                                                                                                                                                                                                                                                                                                                                                                                                                                                                                                                                                                                                                                                                                                                                                                                                                                                                                                                                                                                                                                                                                                                                                                                                                                                                                                                                                                                                                                                                                                                                                                                                                                                                                                                                                                                                                                                                                                                                                                                                                                                                                                                                                                                                                                                                                                                                                                                                                        | River Silt                                                                                                                                                                                                                                                                                                                                                                                                                                                                                                                                                                                                                                                                                                                                                                         | 26° 35' 58.60" N                                                                                                                                                                                                                                                                                                                                                                                                                                                                                                                                                                                                                                                                                                                                                                                                                                                                                  | Photographs                                                                                                                                                                                                                                                                                                                                                                                                                                                                                                                                                                                                                                                                                                                                                                                                                                                                                                                    |
|                               |                                                            | Sialmari                                                                                                                                       |                                                                                                                                                                                                                                                                                                                            | 92° 15' 28.11" E                                                                                                                                                                                                                                                                                                                                                                                                | 92° 15' 52.57" E                                                                                                                                                                                                                                                                                                                                                                                                                                                                                                                                                                                                                                                                                                                                                                                                                  |                                                                                                                                                                                                                                                                                                                                                                                                                                                                                                                                                                                                                                                                                                                                                                                                                                                                                                                |                                                                                                                                                                                                                                                                                                                                                                                                                                                                                                                                                                                                                                                                                                                                                                                                                                                                                                                                                                                                                                                                                                                                                                                                                                                                                                                                                                                                                                                                                                                                                                                                                                                                                                                                                                                                                                                                                                                                                                                                                                                                                                                                                                                                                                                                                                                                                                                                                                                                                                                                                                                                                                                                                                                                                                                                                                                                                                                                                                                                                                                                                                                                                                                                                                                                                                                                                                                                                                                                                                               |                                                                                                                                                                                                                                                                                                                                                                                                                                                                                                                                                                                                                                                                                                                                                                                    | 92° 17' 39.00" E                                                                                                                                                                                                                                                                                                                                                                                                                                                                                                                                                                                                                                                                                                                                                                                                                                                                                  | Enclosed                                                                                                                                                                                                                                                                                                                                                                                                                                                                                                                                                                                                                                                                                                                                                                                                                                                                                                                       |
| 3 Dibrugarh W. R.<br>Division | Kundil                                                     | Gurung basti                                                                                                                                   | 2.20 Km                                                                                                                                                                                                                                                                                                                    | 27° 54' 14.87" N                                                                                                                                                                                                                                                                                                                                                                                                | 27° 53' 27.15" N                                                                                                                                                                                                                                                                                                                                                                                                                                                                                                                                                                                                                                                                                                                                                                                                                  | 2.5 Km                                                                                                                                                                                                                                                                                                                                                                                                                                                                                                                                                                                                                                                                                                                                                                                                                                                                                                         | 4.00 m                                                                                                                                                                                                                                                                                                                                                                                                                                                                                                                                                                                                                                                                                                                                                                                                                                                                                                                                                                                                                                                                                                                                                                                                                                                                                                                                                                                                                                                                                                                                                                                                                                                                                                                                                                                                                                                                                                                                                                                                                                                                                                                                                                                                                                                                                                                                                                                                                                                                                                                                                                                                                                                                                                                                                                                                                                                                                                                                                                                                                                                                                                                                                                                                                                                                                                                                                                                                                                                                                                        | Soil Component                                                                                                                                                                                                                                                                                                                                                                                                                                                                                                                                                                                                                                                                                                                                                                     | 27° 53' 15.83" N                                                                                                                                                                                                                                                                                                                                                                                                                                                                                                                                                                                                                                                                                                                                                                                                                                                                                  | Photographs                                                                                                                                                                                                                                                                                                                                                                                                                                                                                                                                                                                                                                                                                                                                                                                                                                                                                                                    |
|                               |                                                            |                                                                                                                                                |                                                                                                                                                                                                                                                                                                                            | 95° 47' 21.43" E                                                                                                                                                                                                                                                                                                                                                                                                | 95° 46' 36.83" E                                                                                                                                                                                                                                                                                                                                                                                                                                                                                                                                                                                                                                                                                                                                                                                                                  | 1                                                                                                                                                                                                                                                                                                                                                                                                                                                                                                                                                                                                                                                                                                                                                                                                                                                                                                              |                                                                                                                                                                                                                                                                                                                                                                                                                                                                                                                                                                                                                                                                                                                                                                                                                                                                                                                                                                                                                                                                                                                                                                                                                                                                                                                                                                                                                                                                                                                                                                                                                                                                                                                                                                                                                                                                                                                                                                                                                                                                                                                                                                                                                                                                                                                                                                                                                                                                                                                                                                                                                                                                                                                                                                                                                                                                                                                                                                                                                                                                                                                                                                                                                                                                                                                                                                                                                                                                                                               | is 50% Sand, 40                                                                                                                                                                                                                                                                                                                                                                                                                                                                                                                                                                                                                                                                                                                                                                    | 95° 46' 12.95" E                                                                                                                                                                                                                                                                                                                                                                                                                                                                                                                                                                                                                                                                                                                                                                                                                                                                                  | Enclosed                                                                                                                                                                                                                                                                                                                                                                                                                                                                                                                                                                                                                                                                                                                                                                                                                                                                                                                       |
| 4                             | Kundil                                                     | 8th Mile                                                                                                                                       | 2.00 Km                                                                                                                                                                                                                                                                                                                    | 27° 52' 51.61" N                                                                                                                                                                                                                                                                                                                                                                                                | 27° 52' 03.35" N                                                                                                                                                                                                                                                                                                                                                                                                                                                                                                                                                                                                                                                                                                                                                                                                                  | 250                                                                                                                                                                                                                                                                                                                                                                                                                                                                                                                                                                                                                                                                                                                                                                                                                                                                                                            | 1.00 m                                                                                                                                                                                                                                                                                                                                                                                                                                                                                                                                                                                                                                                                                                                                                                                                                                                                                                                                                                                                                                                                                                                                                                                                                                                                                                                                                                                                                                                                                                                                                                                                                                                                                                                                                                                                                                                                                                                                                                                                                                                                                                                                                                                                                                                                                                                                                                                                                                                                                                                                                                                                                                                                                                                                                                                                                                                                                                                                                                                                                                                                                                                                                                                                                                                                                                                                                                                                                                                                                                        | Soil Component                                                                                                                                                                                                                                                                                                                                                                                                                                                                                                                                                                                                                                                                                                                                                                     | 27° 52' 27.67" N                                                                                                                                                                                                                                                                                                                                                                                                                                                                                                                                                                                                                                                                                                                                                                                                                                                                                  | Photographs                                                                                                                                                                                                                                                                                                                                                                                                                                                                                                                                                                                                                                                                                                                                                                                                                                                                                                                    |
|                               |                                                            |                                                                                                                                                |                                                                                                                                                                                                                                                                                                                            | 95° 46' 06.26" E                                                                                                                                                                                                                                                                                                                                                                                                | 95° 45' 32.35" E                                                                                                                                                                                                                                                                                                                                                                                                                                                                                                                                                                                                                                                                                                                                                                                                                  | 550 m                                                                                                                                                                                                                                                                                                                                                                                                                                                                                                                                                                                                                                                                                                                                                                                                                                                                                                          | 4.00 III                                                                                                                                                                                                                                                                                                                                                                                                                                                                                                                                                                                                                                                                                                                                                                                                                                                                                                                                                                                                                                                                                                                                                                                                                                                                                                                                                                                                                                                                                                                                                                                                                                                                                                                                                                                                                                                                                                                                                                                                                                                                                                                                                                                                                                                                                                                                                                                                                                                                                                                                                                                                                                                                                                                                                                                                                                                                                                                                                                                                                                                                                                                                                                                                                                                                                                                                                                                                                                                                                                      | is 50% Sand, 40                                                                                                                                                                                                                                                                                                                                                                                                                                                                                                                                                                                                                                                                                                                                                                    | 95° 46' 3.67" E                                                                                                                                                                                                                                                                                                                                                                                                                                                                                                                                                                                                                                                                                                                                                                                                                                                                                   | Enclosed                                                                                                                                                                                                                                                                                                                                                                                                                                                                                                                                                                                                                                                                                                                                                                                                                                                                                                                       |
| 5                             | Kundil                                                     | From D/S of 8th<br>Mile RCC bridge to                                                                                                          | 7.30 Km                                                                                                                                                                                                                                                                                                                    | 27°51'45.72"N                                                                                                                                                                                                                                                                                                                                                                                                   | 27°50'17.63"N                                                                                                                                                                                                                                                                                                                                                                                                                                                                                                                                                                                                                                                                                                                                                                                                                     | - 350 m                                                                                                                                                                                                                                                                                                                                                                                                                                                                                                                                                                                                                                                                                                                                                                                                                                                                                                        | 3.50 m                                                                                                                                                                                                                                                                                                                                                                                                                                                                                                                                                                                                                                                                                                                                                                                                                                                                                                                                                                                                                                                                                                                                                                                                                                                                                                                                                                                                                                                                                                                                                                                                                                                                                                                                                                                                                                                                                                                                                                                                                                                                                                                                                                                                                                                                                                                                                                                                                                                                                                                                                                                                                                                                                                                                                                                                                                                                                                                                                                                                                                                                                                                                                                                                                                                                                                                                                                                                                                                                                                        | Soil Component<br>is 50% Sand, 40                                                                                                                                                                                                                                                                                                                                                                                                                                                                                                                                                                                                                                                                                                                                                  | 27° 51' 43.33" N                                                                                                                                                                                                                                                                                                                                                                                                                                                                                                                                                                                                                                                                                                                                                                                                                                                                                  | Photographs<br>Enclosed                                                                                                                                                                                                                                                                                                                                                                                                                                                                                                                                                                                                                                                                                                                                                                                                                                                                                                        |
|                               |                                                            |                                                                                                                                                |                                                                                                                                                                                                                                                                                                                            | 95°44'59.39"E                                                                                                                                                                                                                                                                                                                                                                                                   | 95°41'24.60"E                                                                                                                                                                                                                                                                                                                                                                                                                                                                                                                                                                                                                                                                                                                                                                                                                     |                                                                                                                                                                                                                                                                                                                                                                                                                                                                                                                                                                                                                                                                                                                                                                                                                                                                                                                |                                                                                                                                                                                                                                                                                                                                                                                                                                                                                                                                                                                                                                                                                                                                                                                                                                                                                                                                                                                                                                                                                                                                                                                                                                                                                                                                                                                                                                                                                                                                                                                                                                                                                                                                                                                                                                                                                                                                                                                                                                                                                                                                                                                                                                                                                                                                                                                                                                                                                                                                                                                                                                                                                                                                                                                                                                                                                                                                                                                                                                                                                                                                                                                                                                                                                                                                                                                                                                                                                                               |                                                                                                                                                                                                                                                                                                                                                                                                                                                                                                                                                                                                                                                                                                                                                                                    | 27°50'32.44"N                                                                                                                                                                                                                                                                                                                                                                                                                                                                                                                                                                                                                                                                                                                                                                                                                                                                                     |                                                                                                                                                                                                                                                                                                                                                                                                                                                                                                                                                                                                                                                                                                                                                                                                                                                                                                                                |
| 7                             | Kundil                                                     | Na-Lakhimpuria                                                                                                                                 | 2.00 Km                                                                                                                                                                                                                                                                                                                    | 27°55'38.65"N                                                                                                                                                                                                                                                                                                                                                                                                   | 27°54'48.17"N                                                                                                                                                                                                                                                                                                                                                                                                                                                                                                                                                                                                                                                                                                                                                                                                                     | 400 m                                                                                                                                                                                                                                                                                                                                                                                                                                                                                                                                                                                                                                                                                                                                                                                                                                                                                                          | 3.50 m                                                                                                                                                                                                                                                                                                                                                                                                                                                                                                                                                                                                                                                                                                                                                                                                                                                                                                                                                                                                                                                                                                                                                                                                                                                                                                                                                                                                                                                                                                                                                                                                                                                                                                                                                                                                                                                                                                                                                                                                                                                                                                                                                                                                                                                                                                                                                                                                                                                                                                                                                                                                                                                                                                                                                                                                                                                                                                                                                                                                                                                                                                                                                                                                                                                                                                                                                                                                                                                                                                        | Soil Component<br>is 50% Sand, 40                                                                                                                                                                                                                                                                                                                                                                                                                                                                                                                                                                                                                                                                                                                                                  | 27° 55' 2.95" N                                                                                                                                                                                                                                                                                                                                                                                                                                                                                                                                                                                                                                                                                                                                                                                                                                                                                   | Photographs<br>Enclosed                                                                                                                                                                                                                                                                                                                                                                                                                                                                                                                                                                                                                                                                                                                                                                                                                                                                                                        |
|                               |                                                            |                                                                                                                                                |                                                                                                                                                                                                                                                                                                                            |                                                                                                                                                                                                                                                                                                                                                                                                                 |                                                                                                                                                                                                                                                                                                                                                                                                                                                                                                                                                                                                                                                                                                                                                                                                                                   |                                                                                                                                                                                                                                                                                                                                                                                                                                                                                                                                                                                                                                                                                                                                                                                                                                                                                                                |                                                                                                                                                                                                                                                                                                                                                                                                                                                                                                                                                                                                                                                                                                                                                                                                                                                                                                                                                                                                                                                                                                                                                                                                                                                                                                                                                                                                                                                                                                                                                                                                                                                                                                                                                                                                                                                                                                                                                                                                                                                                                                                                                                                                                                                                                                                                                                                                                                                                                                                                                                                                                                                                                                                                                                                                                                                                                                                                                                                                                                                                                                                                                                                                                                                                                                                                                                                                                                                                                                               |                                                                                                                                                                                                                                                                                                                                                                                                                                                                                                                                                                                                                                                                                                                                                                                    | 95° 47' 58.86" E                                                                                                                                                                                                                                                                                                                                                                                                                                                                                                                                                                                                                                                                                                                                                                                                                                                                                  |                                                                                                                                                                                                                                                                                                                                                                                                                                                                                                                                                                                                                                                                                                                                                                                                                                                                                                                                |
|                               | Buridehing                                                 | Barphakial                                                                                                                                     | 1.60 Km                                                                                                                                                                                                                                                                                                                    |                                                                                                                                                                                                                                                                                                                                                                                                                 |                                                                                                                                                                                                                                                                                                                                                                                                                                                                                                                                                                                                                                                                                                                                                                                                                                   | 105 m                                                                                                                                                                                                                                                                                                                                                                                                                                                                                                                                                                                                                                                                                                                                                                                                                                                                                                          | 6 m                                                                                                                                                                                                                                                                                                                                                                                                                                                                                                                                                                                                                                                                                                                                                                                                                                                                                                                                                                                                                                                                                                                                                                                                                                                                                                                                                                                                                                                                                                                                                                                                                                                                                                                                                                                                                                                                                                                                                                                                                                                                                                                                                                                                                                                                                                                                                                                                                                                                                                                                                                                                                                                                                                                                                                                                                                                                                                                                                                                                                                                                                                                                                                                                                                                                                                                                                                                                                                                                                                           | -                                                                                                                                                                                                                                                                                                                                                                                                                                                                                                                                                                                                                                                                                                                                                                                  |                                                                                                                                                                                                                                                                                                                                                                                                                                                                                                                                                                                                                                                                                                                                                                                                                                                                                                   | Photographs                                                                                                                                                                                                                                                                                                                                                                                                                                                                                                                                                                                                                                                                                                                                                                                                                                                                                                                    |
|                               |                                                            |                                                                                                                                                |                                                                                                                                                                                                                                                                                                                            |                                                                                                                                                                                                                                                                                                                                                                                                                 |                                                                                                                                                                                                                                                                                                                                                                                                                                                                                                                                                                                                                                                                                                                                                                                                                                   |                                                                                                                                                                                                                                                                                                                                                                                                                                                                                                                                                                                                                                                                                                                                                                                                                                                                                                                |                                                                                                                                                                                                                                                                                                                                                                                                                                                                                                                                                                                                                                                                                                                                                                                                                                                                                                                                                                                                                                                                                                                                                                                                                                                                                                                                                                                                                                                                                                                                                                                                                                                                                                                                                                                                                                                                                                                                                                                                                                                                                                                                                                                                                                                                                                                                                                                                                                                                                                                                                                                                                                                                                                                                                                                                                                                                                                                                                                                                                                                                                                                                                                                                                                                                                                                                                                                                                                                                                                               |                                                                                                                                                                                                                                                                                                                                                                                                                                                                                                                                                                                                                                                                                                                                                                                    |                                                                                                                                                                                                                                                                                                                                                                                                                                                                                                                                                                                                                                                                                                                                                                                                                                                                                                   | Enclosed                                                                                                                                                                                                                                                                                                                                                                                                                                                                                                                                                                                                                                                                                                                                                                                                                                                                                                                       |
| 8                             | Buridehing                                                 | Tingrai Nepali                                                                                                                                 | 2.30 Km                                                                                                                                                                                                                                                                                                                    |                                                                                                                                                                                                                                                                                                                                                                                                                 |                                                                                                                                                                                                                                                                                                                                                                                                                                                                                                                                                                                                                                                                                                                                                                                                                                   | 130 m                                                                                                                                                                                                                                                                                                                                                                                                                                                                                                                                                                                                                                                                                                                                                                                                                                                                                                          | 6 m                                                                                                                                                                                                                                                                                                                                                                                                                                                                                                                                                                                                                                                                                                                                                                                                                                                                                                                                                                                                                                                                                                                                                                                                                                                                                                                                                                                                                                                                                                                                                                                                                                                                                                                                                                                                                                                                                                                                                                                                                                                                                                                                                                                                                                                                                                                                                                                                                                                                                                                                                                                                                                                                                                                                                                                                                                                                                                                                                                                                                                                                                                                                                                                                                                                                                                                                                                                                                                                                                                           | _                                                                                                                                                                                                                                                                                                                                                                                                                                                                                                                                                                                                                                                                                                                                                                                  |                                                                                                                                                                                                                                                                                                                                                                                                                                                                                                                                                                                                                                                                                                                                                                                                                                                                                                   | Photographs                                                                                                                                                                                                                                                                                                                                                                                                                                                                                                                                                                                                                                                                                                                                                                                                                                                                                                                    |
|                               |                                                            |                                                                                                                                                |                                                                                                                                                                                                                                                                                                                            |                                                                                                                                                                                                                                                                                                                                                                                                                 |                                                                                                                                                                                                                                                                                                                                                                                                                                                                                                                                                                                                                                                                                                                                                                                                                                   |                                                                                                                                                                                                                                                                                                                                                                                                                                                                                                                                                                                                                                                                                                                                                                                                                                                                                                                |                                                                                                                                                                                                                                                                                                                                                                                                                                                                                                                                                                                                                                                                                                                                                                                                                                                                                                                                                                                                                                                                                                                                                                                                                                                                                                                                                                                                                                                                                                                                                                                                                                                                                                                                                                                                                                                                                                                                                                                                                                                                                                                                                                                                                                                                                                                                                                                                                                                                                                                                                                                                                                                                                                                                                                                                                                                                                                                                                                                                                                                                                                                                                                                                                                                                                                                                                                                                                                                                                                               | · · ·                                                                                                                                                                                                                                                                                                                                                                                                                                                                                                                                                                                                                                                                                                                                                                              |                                                                                                                                                                                                                                                                                                                                                                                                                                                                                                                                                                                                                                                                                                                                                                                                                                                                                                   | Enclosed                                                                                                                                                                                                                                                                                                                                                                                                                                                                                                                                                                                                                                                                                                                                                                                                                                                                                                                       |
| 9                             | Buridehing                                                 | 2 no. Dehinghulla                                                                                                                              | 2.50 Km                                                                                                                                                                                                                                                                                                                    |                                                                                                                                                                                                                                                                                                                                                                                                                 |                                                                                                                                                                                                                                                                                                                                                                                                                                                                                                                                                                                                                                                                                                                                                                                                                                   | 125 m                                                                                                                                                                                                                                                                                                                                                                                                                                                                                                                                                                                                                                                                                                                                                                                                                                                                                                          | 8 m                                                                                                                                                                                                                                                                                                                                                                                                                                                                                                                                                                                                                                                                                                                                                                                                                                                                                                                                                                                                                                                                                                                                                                                                                                                                                                                                                                                                                                                                                                                                                                                                                                                                                                                                                                                                                                                                                                                                                                                                                                                                                                                                                                                                                                                                                                                                                                                                                                                                                                                                                                                                                                                                                                                                                                                                                                                                                                                                                                                                                                                                                                                                                                                                                                                                                                                                                                                                                                                                                                           | _                                                                                                                                                                                                                                                                                                                                                                                                                                                                                                                                                                                                                                                                                                                                                                                  |                                                                                                                                                                                                                                                                                                                                                                                                                                                                                                                                                                                                                                                                                                                                                                                                                                                                                                   | Photographs                                                                                                                                                                                                                                                                                                                                                                                                                                                                                                                                                                                                                                                                                                                                                                                                                                                                                                                    |
|                               |                                                            |                                                                                                                                                |                                                                                                                                                                                                                                                                                                                            |                                                                                                                                                                                                                                                                                                                                                                                                                 |                                                                                                                                                                                                                                                                                                                                                                                                                                                                                                                                                                                                                                                                                                                                                                                                                                   |                                                                                                                                                                                                                                                                                                                                                                                                                                                                                                                                                                                                                                                                                                                                                                                                                                                                                                                |                                                                                                                                                                                                                                                                                                                                                                                                                                                                                                                                                                                                                                                                                                                                                                                                                                                                                                                                                                                                                                                                                                                                                                                                                                                                                                                                                                                                                                                                                                                                                                                                                                                                                                                                                                                                                                                                                                                                                                                                                                                                                                                                                                                                                                                                                                                                                                                                                                                                                                                                                                                                                                                                                                                                                                                                                                                                                                                                                                                                                                                                                                                                                                                                                                                                                                                                                                                                                                                                                                               | · · · · · ·                                                                                                                                                                                                                                                                                                                                                                                                                                                                                                                                                                                                                                                                                                                                                                        |                                                                                                                                                                                                                                                                                                                                                                                                                                                                                                                                                                                                                                                                                                                                                                                                                                                                                                   | Enclosed                                                                                                                                                                                                                                                                                                                                                                                                                                                                                                                                                                                                                                                                                                                                                                                                                                                                                                                       |
| 10 Dhemaji W. R.              | Gainadi                                                    | ē                                                                                                                                              | 7.80 Km                                                                                                                                                                                                                                                                                                                    |                                                                                                                                                                                                                                                                                                                                                                                                                 |                                                                                                                                                                                                                                                                                                                                                                                                                                                                                                                                                                                                                                                                                                                                                                                                                                   | 50 m                                                                                                                                                                                                                                                                                                                                                                                                                                                                                                                                                                                                                                                                                                                                                                                                                                                                                                           | 3.50m                                                                                                                                                                                                                                                                                                                                                                                                                                                                                                                                                                                                                                                                                                                                                                                                                                                                                                                                                                                                                                                                                                                                                                                                                                                                                                                                                                                                                                                                                                                                                                                                                                                                                                                                                                                                                                                                                                                                                                                                                                                                                                                                                                                                                                                                                                                                                                                                                                                                                                                                                                                                                                                                                                                                                                                                                                                                                                                                                                                                                                                                                                                                                                                                                                                                                                                                                                                                                                                                                                         | Sandy soil                                                                                                                                                                                                                                                                                                                                                                                                                                                                                                                                                                                                                                                                                                                                                                         | e                                                                                                                                                                                                                                                                                                                                                                                                                                                                                                                                                                                                                                                                                                                                                                                                                                                                                                 | Photographs                                                                                                                                                                                                                                                                                                                                                                                                                                                                                                                                                                                                                                                                                                                                                                                                                                                                                                                    |
|                               |                                                            | Noridnai river                                                                                                                                 |                                                                                                                                                                                                                                                                                                                            | 94° 39' 30.53" E                                                                                                                                                                                                                                                                                                                                                                                                | 94° 39' 30.53" E                                                                                                                                                                                                                                                                                                                                                                                                                                                                                                                                                                                                                                                                                                                                                                                                                  |                                                                                                                                                                                                                                                                                                                                                                                                                                                                                                                                                                                                                                                                                                                                                                                                                                                                                                                |                                                                                                                                                                                                                                                                                                                                                                                                                                                                                                                                                                                                                                                                                                                                                                                                                                                                                                                                                                                                                                                                                                                                                                                                                                                                                                                                                                                                                                                                                                                                                                                                                                                                                                                                                                                                                                                                                                                                                                                                                                                                                                                                                                                                                                                                                                                                                                                                                                                                                                                                                                                                                                                                                                                                                                                                                                                                                                                                                                                                                                                                                                                                                                                                                                                                                                                                                                                                                                                                                                               |                                                                                                                                                                                                                                                                                                                                                                                                                                                                                                                                                                                                                                                                                                                                                                                    | from co-ordinate 27° 33' 33.20"<br>N ,94° 39' 39.24" E to 27° 29'<br>50.05" N, 94° 38' 34.95" E and<br>on R/B from Co-ordinate 27°<br>33' 41.50" N ,94° 39' 18.42" E<br>to 27° 29' 54.37" N, 94°                                                                                                                                                                                                                                                                                                                                                                                                                                                                                                                                                                                                                                                                                                  | Enclosed                                                                                                                                                                                                                                                                                                                                                                                                                                                                                                                                                                                                                                                                                                                                                                                                                                                                                                                       |
|                               | Mangaldoi W. R.<br>Division<br>Dibrugarh W. R.<br>Division | riverMangaldoi W. R.<br>DivisionMangaldoiDibrugarh W. R.<br>DivisionKundilKundilKundilKundilBuridehingBuridehingBuridehingDhemaji W. R.Gainadi | riverMangaldoi W. R.<br>DivisionMangaldoiRambari bridge to<br>BrahmaputraDibrusionDhansiriBargara bagicha to<br>SialmariDibrugarh W. R.<br>DivisionKundilGurung bastiKundilKth MileKundilFrom D/S of 8th<br>Mile RCC bridge toKundilBarphakialBuridehingBarphakialBuridehingTingrai NepaliDhemaji W. R.GainadiNH Bridge to | riverMangaldoi W. R.<br>DivisionMangaldoiRambari bridge to<br>Brahmaputra6.00 KmDibrugarh W. R.<br>DivisionDhansiriBargara bagicha to<br>Sialmari9.50 KmDibrugarh W. R.<br>DivisionKundilGurung basti2.20 KmKundilSth Mile2.00 KmKundilFrom D/S of 8th<br>Mile RCC bridge to7.30 KmKundilNa-Lakhimpuria2.00 KmBuridehingBarphakial1.60 KmBuridehingTingrai Nepali2.30 KmDhemaji W. R.GainadiNH Bridge to7.80 Km | river From   Mangaldoi W. R.<br>Division Mangaldoi Rambari bridge to<br>Brahmaputra 6.00 Km 26° 27' 53.16" N   Division Dhansiri Bargara bagicha to<br>Sialmari 9.50 Km 26° 38' 20.48" N   Dibrugarh W. R.<br>Division Kundil Gurung basti 2.20 Km 27° 54' 14.87" N   Mangaldoi Sth Mile 2.00 Km 27° 52' 51.61" N 95° 47' 21.43" E   Kundil Bth Mile 2.00 Km 27° 51' 45.72"N 95° 46' 06.26" E   Kundil From D/S of 8th<br>Mile RCC bridge to 7.30 Km 27° 55' 38.65"N 95° 44' 59.39"E   Rundil Na-Lakhimpuria 2.00 Km 27° 55' 38.65"N 95° 42' 46.88" E   Buridehing Barphakial 1.60 Km 27° 51' 17.21" N 95° 42' 46.88" E   Buridehing Tingrai Nepali 2.30 Km 27° 19' 38.22" N 95° 12' 22.84" E   Buridehing Tingrai Nepali 2.50 Km 27° 19' 35.51" N 95° 06' 06.94" E   Dhemaji W. R. Gainadi NH Bridge to 7.80 Km 27° 33' 38.43" N | river From To   Mangaldoi W. R.<br>Division Mangaldoi Rambari bridge to<br>Brahmaputra 6.00 Km 26° 27' 53.16" N 26° 25' 22.75" N   Dhansiri Bargara bagicha to<br>Sialmari 9.50 Km 26° 38' 20.48" N 26° 34' 06.53" N   Dibrugarh W. R. Kundil Gurung basti 2.20 Km 27° 54' 14.87" N 27° 53' 27.15" N   Dibrugarh W. R. Kundil Buride basi 2.20 Km 27° 52' 51.61" N 27° 53' 27.15" N   Division Kundil Bth Mile 2.00 Km 27° 52' 51.61" N 27° 52' 03.35" N   So <sup>5</sup> 47' 21.43" E 95° 46' 36.83" E 5° 46' 06.26" E 95° 45' 32.35" E 27° 51' 45.72" N   Kundil From D/S of 8th<br>Mile RCC bridge to 7.30 Km 27° 51' 45.72" N 27° 50' 17.63" N   95° 44' 59.39"E 95° 41' 24.60" E 27° 51' 38.65" N 27° 54' 48.17" N 95° 44' 239.51" E   Rundil Na-Lakhimpuria 2.00 Km 27° 51' 38.65" N 27° 51' 43.73" N   95° 41' 24.60" E 95° 41' 24.60" E 95° 42' 44.73" E 95° 42' 44.73" E   Buridehing Tingrai Nepali | river From To width   Mangaldoi W. R.<br>Division Mangaldoi Rambari bridge to<br>Brahmaputra 6.00 Km 26° 27' 53.16" N 26° 25' 22.75" N 60 m   92° 01' 02.18" E 92° 01' 49.85" E 92° 01' 49.85" E 92° 10' 49.85" E 92° 10' 49.85" E 92° 15' 52.57" E 00 m   Dibrugarh W. R.<br>Division Kundil Gurung basti 2.20 Km 27° 54' 14.87" N 27° 53' 27.15" N 2.5 Km   Kundil Sth Mile 2.00 Km 27° 52' 14.37" E 95° 46' 36.83" E 350 m   Kundil From D/S of 8th<br>Mile RCC bridge to 7.30 Km 27° 55' 145.72" N 27° 50' 17.63" N 350 m   Buridehing Barphakial 1.60 Km 27° 51' 45.72" N 27° 50' 17.63" N 350 m   Buridehing Barphakial 1.60 Km 27° 51' 45.72" N 27° 51' 44.00" E 350 m   Buridehing Barphakial 1.60 Km 27° 51' 45.72" N 27° 51' 45.72" N 350 m   Buridehing Tingrai Nepali 2.00 Km 27° 51' 35.0" N 27° 51' 45.73" N <td< td=""><td>river From To width Depth   Mangaldoi W. R.<br/>Division Mangaldoi Rambari bridge to<br/>Brahmaputra 6.00 Km 26° 27' 53.16" N 26° 25' 22.75" N 60 m 4.50 m   Division Dhansiri Bargara bagicha to<br/>Sialmari 9.50 Km 26° 38' 20.48" N 26° 34' 06.53" N 350 m 3.50 m   Dibrugarh W. R. Kundil Gurung basti 2.20 Km 27° 54' 14.87" N 27° 53' 27.15" N 2.5 Km 4.00 m   Division Kundil 8th Mile 2.00 Km 27° 52' 51.61" N 27° 52' 03.35" N 350 m 4.00 m   Division Kundil 8th Mile 2.00 Km 27° 52' 51.61" N 27° 51' 45.72" N 350 m 4.00 m   Kundil Na-Lakhimpuria 2.00 Km 27° 51' 45.72" N 27° 50' 17.63" N 350 m 3.50 m   Buridehing Barphakial 1.60 Km 27° 19' 38.22" N 27° 18' 52.50" N 350 m 3.50 m   Buridehing Tingrai Nepali 2.30 Km 27° 19' 38.22" N 27° 18' 52.50" N 105 m 6 m</td><td>river river From To width Depth soil   Mangaldoi W. R.<br/>Division Mangaldoi Rambari bridge to<br/>Brahmaputra 6.00 Km 26° 27' 53.16° N 26° 25' 22.75° N 60 m 4.50 m Sandy Soil   Division Bargara bagicha to<br/>Sialmari 9.50 Km 26° 38' 20.48° N 26° 34' 06.53° N 350 m 3.50 m River Silt   Dibrugarh W. R.<br/>Division Kundil Gurung basti 2.20 Km 27° 54' 14.87° N 27° 53' 27.15° N 4.00 m Soil Component<br/>is 50% Sand, 40   Division Kundil 8th Mile 2.00 Km 27° 52' 13.6° N 95° 46' 06.26° E 95° 45' 32.35° N 350 m 4.00 m Soil Component<br/>is 50% Sand, 40   Kundil From D/S of 8th<br/>Mile RCC bridge to 7.30 Km 27° 51' 45.72° N 27° 50' 17.63° N 350 m 3.50 m Soil Component<br/>is 50% Sand, 40   Buridehing Barphakial 1.60 Km 27° 51' 45.72° N 27° 50' 17.63° N 350 m Soil Component<br/>is 50% Sand, 40   Buridehing Con Edinghulla 2.00 Km 27° 51' 45.72° N 27° 51' 45.70° N 350 m</td><td>river river From To width Depth soft meterial will be disposed with<br/>co - ordinates   Mangaldoi Rambari bridge to<br/>Division Rambari bridge to<br/>Dhansiri 6.00 Km 26° 27' 53.16° N 26° 25' 22.75° N 60 m 4.50 m Sandy Soil 26° 25' 53.0° N   Division Bargara bagicha to<br/>Sialmari 9.50 Km 26° 38' 20.48° N 26° 34' 06.33" N 350 m 3.50 m River Silt 26° 35' 58.60° N   Dibrugarh W. R. Kundil Gurung basti 2.20 Km 27° 52' 21.61° N 2.5 Km 4.00 m Soil Component<br/>is 50% Sand, 40 95° 46' 12.95° E   Division Kundil 8th Mile 2.00 Km 27° 52' 21.61° N 2.5 Km 4.00 m Soil Component<br/>is 50% Sand, 40 95° 46' 0.62° H 95° 45' 52.33° F 350 m Soil Component<br/>is 50% Sand, 40 27° 55' 22.7.67° N   Kundil From D/S of 8th<br/>Mile RCC bridge to 7.30 Km 27° 51' 45.23° F 350 m 3.50 m Soil Component<br/>is 50% Sand, 40 27° 55' 22.56° N   Buridehing Barphakial 1.60 Km 27° 19' 38.22° N 27° 51' 44.53' N' N 350 m</td></td<> | river From To width Depth   Mangaldoi W. R.<br>Division Mangaldoi Rambari bridge to<br>Brahmaputra 6.00 Km 26° 27' 53.16" N 26° 25' 22.75" N 60 m 4.50 m   Division Dhansiri Bargara bagicha to<br>Sialmari 9.50 Km 26° 38' 20.48" N 26° 34' 06.53" N 350 m 3.50 m   Dibrugarh W. R. Kundil Gurung basti 2.20 Km 27° 54' 14.87" N 27° 53' 27.15" N 2.5 Km 4.00 m   Division Kundil 8th Mile 2.00 Km 27° 52' 51.61" N 27° 52' 03.35" N 350 m 4.00 m   Division Kundil 8th Mile 2.00 Km 27° 52' 51.61" N 27° 51' 45.72" N 350 m 4.00 m   Kundil Na-Lakhimpuria 2.00 Km 27° 51' 45.72" N 27° 50' 17.63" N 350 m 3.50 m   Buridehing Barphakial 1.60 Km 27° 19' 38.22" N 27° 18' 52.50" N 350 m 3.50 m   Buridehing Tingrai Nepali 2.30 Km 27° 19' 38.22" N 27° 18' 52.50" N 105 m 6 m | river river From To width Depth soil   Mangaldoi W. R.<br>Division Mangaldoi Rambari bridge to<br>Brahmaputra 6.00 Km 26° 27' 53.16° N 26° 25' 22.75° N 60 m 4.50 m Sandy Soil   Division Bargara bagicha to<br>Sialmari 9.50 Km 26° 38' 20.48° N 26° 34' 06.53° N 350 m 3.50 m River Silt   Dibrugarh W. R.<br>Division Kundil Gurung basti 2.20 Km 27° 54' 14.87° N 27° 53' 27.15° N 4.00 m Soil Component<br>is 50% Sand, 40   Division Kundil 8th Mile 2.00 Km 27° 52' 13.6° N 95° 46' 06.26° E 95° 45' 32.35° N 350 m 4.00 m Soil Component<br>is 50% Sand, 40   Kundil From D/S of 8th<br>Mile RCC bridge to 7.30 Km 27° 51' 45.72° N 27° 50' 17.63° N 350 m 3.50 m Soil Component<br>is 50% Sand, 40   Buridehing Barphakial 1.60 Km 27° 51' 45.72° N 27° 50' 17.63° N 350 m Soil Component<br>is 50% Sand, 40   Buridehing Con Edinghulla 2.00 Km 27° 51' 45.72° N 27° 51' 45.70° N 350 m | river river From To width Depth soft meterial will be disposed with<br>co - ordinates   Mangaldoi Rambari bridge to<br>Division Rambari bridge to<br>Dhansiri 6.00 Km 26° 27' 53.16° N 26° 25' 22.75° N 60 m 4.50 m Sandy Soil 26° 25' 53.0° N   Division Bargara bagicha to<br>Sialmari 9.50 Km 26° 38' 20.48° N 26° 34' 06.33" N 350 m 3.50 m River Silt 26° 35' 58.60° N   Dibrugarh W. R. Kundil Gurung basti 2.20 Km 27° 52' 21.61° N 2.5 Km 4.00 m Soil Component<br>is 50% Sand, 40 95° 46' 12.95° E   Division Kundil 8th Mile 2.00 Km 27° 52' 21.61° N 2.5 Km 4.00 m Soil Component<br>is 50% Sand, 40 95° 46' 0.62° H 95° 45' 52.33° F 350 m Soil Component<br>is 50% Sand, 40 27° 55' 22.7.67° N   Kundil From D/S of 8th<br>Mile RCC bridge to 7.30 Km 27° 51' 45.23° F 350 m 3.50 m Soil Component<br>is 50% Sand, 40 27° 55' 22.56° N   Buridehing Barphakial 1.60 Km 27° 19' 38.22° N 27° 51' 44.53' N' N 350 m |